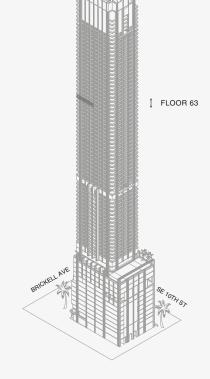

# 888 BRICKELL

### DOLCE & GABBANA

MIAMI

## RESIDENCE C

FLOOR 63

#### ROOMS

2 Bedrooms

2 Bathrooms

Powder Room

### SQUARE FOOTAGES (SQUARE METERS)

Indoor: 2,225 SQF (207 SM) Outdoor: 262 SQF (24 SM) Total: 2,487 SQF (231 SM)

#### **FEATURES**

888 Suite & 888 Room Furniture by Dolce&Gabbana 11' Ceiling Height

Loggia & Outdoor Kitchen

Views: North West







888 Residence

# 888 BRICKELL

### DOLCE & GABBANA

MIAMI

Biscayne Bay

## RESIDENCE C

FLOOR 63

#### ROOMS

2 Bedrooms

2 Bathrooms

Powder Room

### SQUARE FOOTAGES (SQUARE METERS)

Indoor: 2,225 SQF (207 SM) Outdoor: 262 SQF (24 SM) Total: 2,487 SQF (231 SM)

#### **FEATURES**

888 Suite & 888 Room Furniture by Dolce&Gabbana 11' Ceiling Height

Loggia & Outdoor Kitchen

Views: North West







Stated dimensions are measured to the exterior boundaries of the exterior walls and the centerline of interior demising walls and in fact vary from the dimensions that would be determined by using the description and definition of the "Unit" set forth in the Declaration (which generally only includes the interior airspace between the perimeter walls and excludes interior structural componen