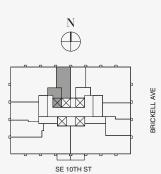

hange. The Condominium is not owned, developed or sold by Dolce & Gabbana Sr.f or any of its affiliates (the "Brand"). Developer uses Dolce & Gabbana marks pursuant to a license agreement with the Brand, terminable according to its terms. The Brand assumes no responsibility or liability in connection with the project, and makes no representation or warranty in respect

JDS DEVELOPMENT GROUP

info@888dolcegabbana.com

888 Suite

# 888 BRICKELL

### DOLCE & GABBANA

MIAMI

## RESIDENCE C

FLOOR 63

#### ROOMS

2 Bedrooms

2 Bathrooms

Powder Room

### SQUARE FOOTAGES (SQUARE METERS)

Indoor: 2,225 SQF (207 SM) Outdoor: 262 SQF (24 SM) Total: 2,487 SQF (231 SM)

#### **FEATURES**

888 Suite & 888 Room Furniture by Dolce&Gabbana 11' Ceiling Height

Loggia & Outdoor Kitchen

Views: North West







888 Room

Stated dimensions are measured to the exterior boundaries of the exterior walls and the centerline of interior demising walls and in fact vary from the dimensions that would be determined by using the description and definition of the "Unit" set forth in the Declaration (which generally only includes the interior airspace between the perimeter walls and excludes interior structural components). For your reference, the area of the Unit, determined in accordance with those defined unit boundaries, is set forth on Exhibit "3" to the Declaration of Condominium. Note that measurements of rooms set forth on this floor plan are generally taken at the greatest points of each given room (as if the room were a perfect rectangle), without regard for any cutouts. Accordingly, the area