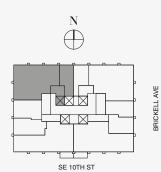

# 888 BRICKELL

### DOLCE & GABBANA

MIAMI

## RESIDENCE C

FLOOR 63

#### ROOMS

2 Bedrooms

2 Bathrooms

Powder Room

### SQUARE FOOTAGES (SQUARE METERS)

Indoor: 2,225 SQF (207 SM) Outdoor: 262 SQF (24 SM) Total: 2,487 SQF (231 SM)

#### **FEATURES**

888 Suite & 888 Room Furniture by Dolce&Gabbana 11' Ceiling Height

Loggia & Outdoor Kitchen

Views: North West







888 Residence

# 888 BRICKELL

### DOLCE & GABBANA

MIAMI

Biscayne Bay

## RESIDENCE C

FLOOR 63

#### ROOMS

2 Bedrooms

2 Bathrooms

Powder Room

### SQUARE FOOTAGES (SQUARE METERS)

Indoor: 2,225 SQF (207 SM) Outdoor: 262 SQF (24 SM) Total: 2,487 SQF (231 SM)

#### **FEATURES**

888 Suite & 888 Room Furniture by Dolce&Gabbana 11' Ceiling Height

Loggia & Outdoor Kitchen

Views: North West







Stated dimensions are measured to the exterior boundaries of the exterior walls and the centerline of interior demising walls and in fact vary from the dimensions that would be determined by using the description and definition of the "Unit" set forth in the Declaration (which generally only includes the interior airspace between the perimeter walls and excludes interior structural compon