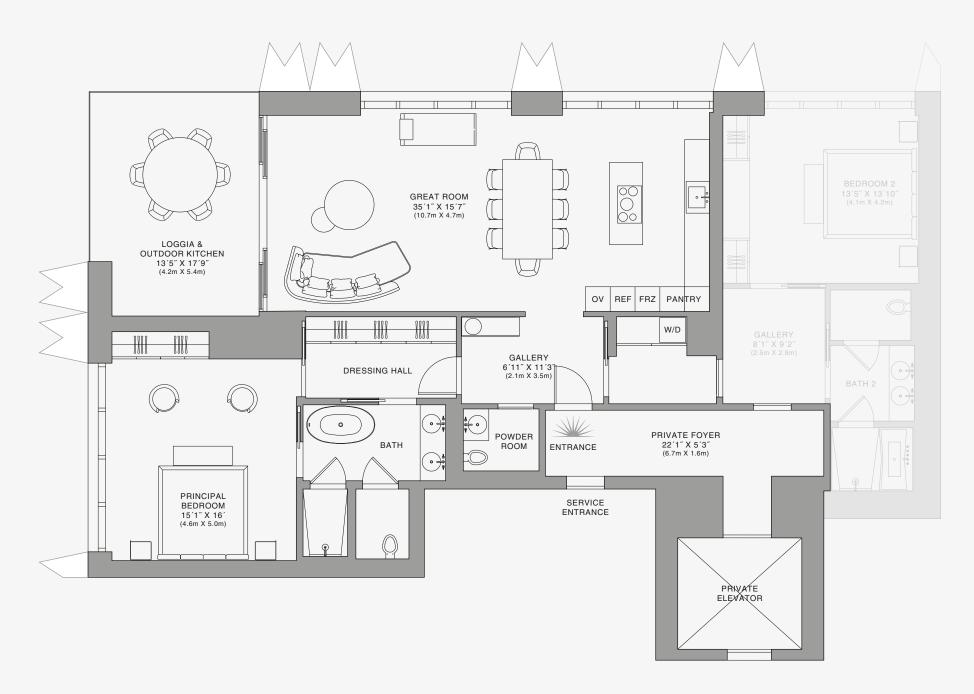

#### ROOMS

2 Bedrooms

2 Bathrooms

Powder Room

### SQUARE FOOTAGES (SQUARE METERS)

Indoor: 2,225 SQF (207 SM) Outdoor: 262 SQF (24 SM) Total: 2,487 SQF (231 SM)

#### **FEATURES**

888 Suite & 888 Room Furniture by Dolce&Gabbana 11' Ceiling Height

Loggia & Outdoor Kitchen

Views: North West

888 Residence

#### **FEATURES**

888 Suite & 888 Room Furniture by Dolce&Gabbana 11' Ceiling Height

Loggia & Outdoor Kitchen

Views: North West

Stated dimensions are measured to the exterior boundaries of the exterior walls and the centerline of interior demising walls and in fact vary from the dimensions that would be determined by using the description and definition of the "Unit" set forth in the Declaration (which generally only includes the interior airspace between the perimeter walls and excludes interior structural components). For your reference, the area of the Unit, determined in accordance with those defined unit boundaries, is set forth on Exhibit "3" to the Declaration of Condominium. Note that measurements of rooms set forth on this floor plan are generally taken at the greatest points of each given room (as if the room were a perfect rectangle), without regard for any cutouts. Accordingly, the area of the actual room will typically be smaller than the product obtained by multiplying the stated length times width. All dimensions are approximate and may vary with actual construction, and all floor plans and development plans are subject to change. The Condominium is not owned, developed or sold by Dolce & Gabbana Sr.f or any of its affiliates (the "Brand"). Developer uses Dolce & Gabbana marks pursuant to a license agreement with the Brand, terminable according to its terms. The Brand assumes no responsibility or liability in connection with the project, and makes no representation or warranty in respect

#### **FEATURES**

888 Suite & 888 Room Furniture by Dolce&Gabbana 11' Ceiling Height

Loggia & Outdoor Kitchen

Views: North West

888 Room

Stated dimensions are measured to the exterior boundaries of the exterior walls and the centerline of interior demising walls and in fact vary from the dimensions that would be determined by using the description and definition of the "Unit" set forth in the Declaration (which generally only includes the interior airspace between the perimeter walls and excludes interior structural components). For your reference, the area of the Unit, determined in accordance with those defined unit boundaries, is set forth on Exhibit "3" to the Declaration of Condominium. Note that measurements of rooms set forth on this floor plan are generally taken at the greatest points of each given room (as if the room were a perfect rectangle), without regard for any cutouts. Accordingly, the area of the actual room will typically be smaller than the product obtained by multiplying the stated length times width. All dimensions are approximate and may vary with actual construction, and all floor plans and development plans are subject to change. The Condominium is not owned, developed or sold by Dolce & Gabbana Sr.f or any of its affiliates (the "Brand"). Developer uses Dolce & Gabbana marks pursuant to a license agreement with the Brand, terminable according to its terms. The Brand assumes no responsibility or liability in connection with the project, and makes no representation or warranty in respect