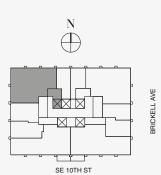

# 888 BRICKELL

### DOLCE & GABBANA

MIAMI

## RESIDENCE C

FLOOR 63

#### ROOMS

2 Bedrooms

2 Bathrooms

Powder Room

### SQUARE FOOTAGES (SQUARE METERS)

Indoor: 2,225 SQF (207 SM) Outdoor: 262 SQF (24 SM) Total: 2,487 SQF (231 SM)

#### **FEATURES**

888 Suite & 888 Room Furniture by Dolce&Gabbana 11' Ceiling Height

Loggia & Outdoor Kitchen

Views: North West







888 Residence

# 888 BRICKELL

### DOLCE & GABBANA

MIAMI

Biscayne Bay

## RESIDENCE C

FLOOR 63

#### ROOMS

2 Bedrooms

2 Bathrooms

Powder Room

### SQUARE FOOTAGES (SQUARE METERS)

Indoor: 2,225 SQF (207 SM) Outdoor: 262 SQF (24 SM) Total: 2,487 SQF (231 SM)

#### **FEATURES**

888 Suite & 888 Room Furniture by Dolce&Gabbana 11' Ceiling Height

Loggia & Outdoor Kitchen

Views: North West







Stated dimensions are measured to the exterior boundaries of the exterior walls and the centerline of interior demising walls and in fact vary from the dimensions that would be determined by using the description and definition of the "Unit" set forth in the Declaration (which generally only includes the interior airspace between the perimeter walls and excludes interior structural components). For your reference, the area of the Unit, determined in accordance with those defined unit boundaries, is set forth on Exhibit "3" to the Declaration of Condominium. Note that measurements of rooms set forth on this floor plan are generally taken at the greatest points of each given room (as if the room were a perfect rectangle), without regard for any cutouts. Accordingly, the area of the act