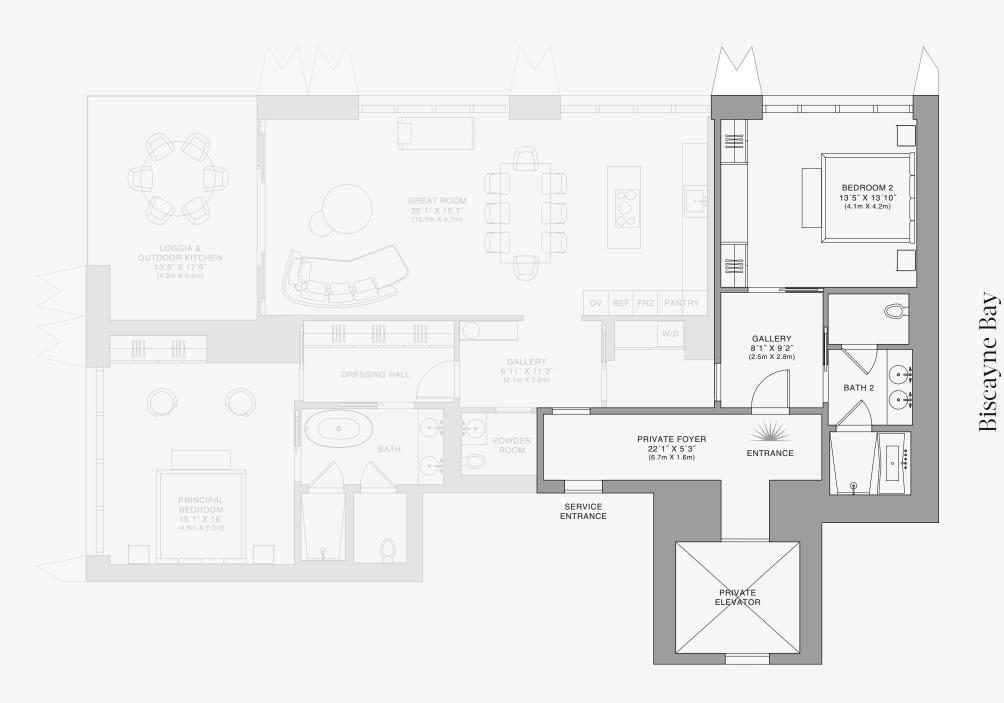

# 888 BRICKELL

### DOLCE & GABBANA

MIAMI

Biscayne Bay

## RESIDENCE C

FLOOR 63

#### ROOMS

2 Bedrooms

2 Bathrooms

Powder Room

### SQUARE FOOTAGES (SQUARE METERS)

Indoor: 2,225 SQF (207 SM) Outdoor: 262 SQF (24 SM) Total: 2,487 SQF (231 SM)

#### **FEATURES**

888 Suite & 888 Room Furniture by Dolce&Gabbana 11' Ceiling Height

Loggia & Outdoor Kitchen

Views: North West

Stated dimensions are measured to the exterior boundaries of the exterior walls and the centerline of interior demising walls and in fact vary from the dimensions that would be determined by using the description and definition of the "Unit" set forth in the Declaration (which generally only includes the interior airspace between the perimeter walls and excludes interior structural components). For your reference, the area of the Unit, determined in accordance with those defined unit boundaries, is set forth on Exhibit "3" to the Declaration of Condominium. Note that measurements of rooms set forth on this floor plan are generally taken at the greatest points of each given room (as if the room were a perfect rectangle), without regard for any cutouts. Accordingly, the area of the actual room will typically be smaller than the product obtained by multiplying the stated length times width. All dimensions are approximate and may vary with actual construction, and all floor plans and development plans are subject to change. The Condominium is not owned, developed or sold by Dolce & Gabbana Sr.f or any of its affiliates (the "Brand"). Developer uses Dolce & Gabbana marks pursuant to a license agreement with the Brand, terminable according to its terms. The Brand assumes no responsibility or liability in connection with the project, and makes no representation or warranty in respect