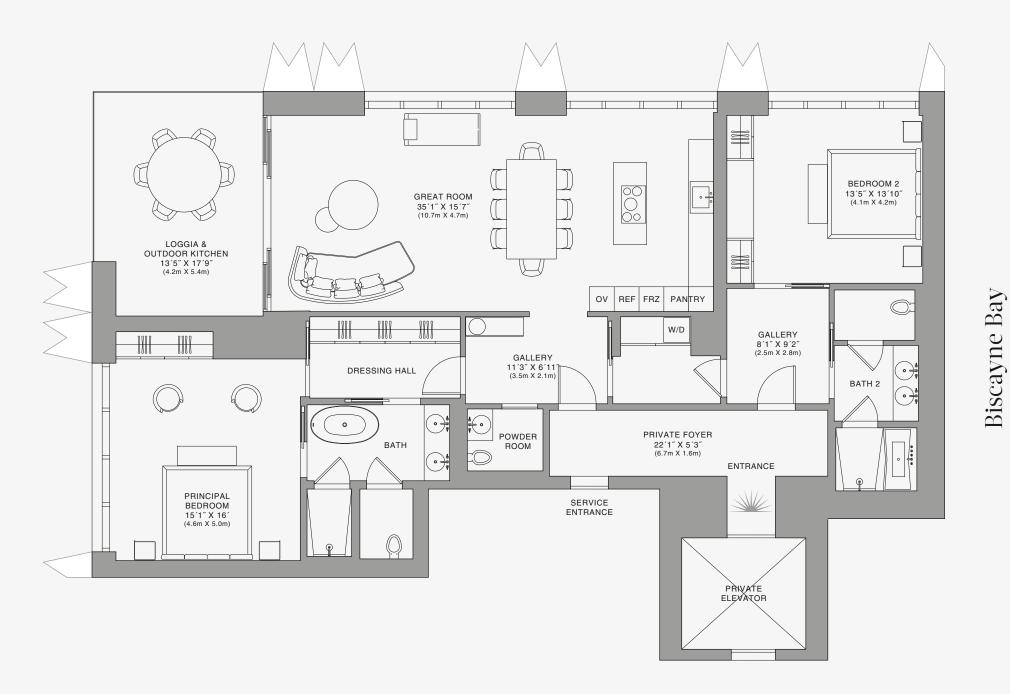

#### ROOMS

2 Bedrooms

2 Bathrooms

Powder Room

### SQUARE FOOTAGES (SQUARE METERS)

Indoor: 2,225 SQF (207 SM) Outdoor: 262 SQF (24 SM) Total: 2,487 SQF (231 SM)

#### **FEATURES**

888 Suite & 888 Room Furniture by Dolce&Gabbana 11' Ceiling Height

Loggia & Outdoor Kitchen

Views: North West

888 Residence

#### **FEATURES**

888 Suite & 888 Room Furniture by Dolce&Gabbana 11' Ceiling Height

Loggia & Outdoor Kitchen

Views: North West

Stated dimensions are measured to the exterior boundaries of the exterior walls and the centerline of interior demising walls and in fact vary from the dimensions that would be determined by using the description and definition of the "Unit" set forth in the Declaration (which generally only includes the interior airspace between the perimeter walls and excludes interior structural components). For your reference, the area of the Unit, determined in accordance with those defined unit boundaries, is set forth on Exhibit "3" to the Declaration of Condominium. Note that measurements of rooms set forth on this floor plan are generally taken at the greatest points of each given room (as if the room were a perfect rectangle), without regard for any cutouts. Accordingly, the area of the actual room will typically be smaller than the product obtained by multiplying the stated length times width. All dimensions are approximate and may vary with actual construction, and all floor plans and development plans are subject to change. The Condominium is not owned, developed or sold by Dolce & Gabbana Sr.f or any of its affiliates (the "Brand"). Developer uses Dolce & Gabbana marks pursuant to a license agreement with the Brand, terminable according to its terms. The Brand assumes no responsibility or liability in connection with the project, and makes no representation or warranty in respect

#### **FEATURES**

888 Suite & 888 Room Furniture by Dolce&Gabbana 11' Ceiling Height

Loggia & Outdoor Kitchen

Views: North West

888 Room

Stated dimensions are measured to the exterior boundaries of the exterior walls and the centerline of interior demising walls and in fact vary from the dimensions that would be determined by using the description and definition of the "Unit" set forth in the Declaration (which generally only includes the interior airspace between the perimeter walls and excludes interior structural components). For your reference, the area of the Unit, determined in accordance with those defined unit boundaries, is set forth on Exhibit "3" to the Declaration of Condominium. Note that measurements of rooms set forth on this floor plan are generally taken at the greatest points of each given room (as if the room were a perfect rectangle), without regard for any cutouts. Accordingly, the area of the actual room will typically be smaller than the product obtained by multiplying the stated length times width. All dimensions are approximate and may vary with actual construction, and all floor plans and development plans are subject to change. The Condominium is not owned, developed or sold by Dolce & Gabbana Sr.f or any of its affiliates (the "Brand"). Developer uses Dolce & Gabbana marks pursuant to a license agreement with the Brand, terminable according to its terms. The Brand assumes no responsibility or liability in connection with the project, and makes no representation or warranty in respect