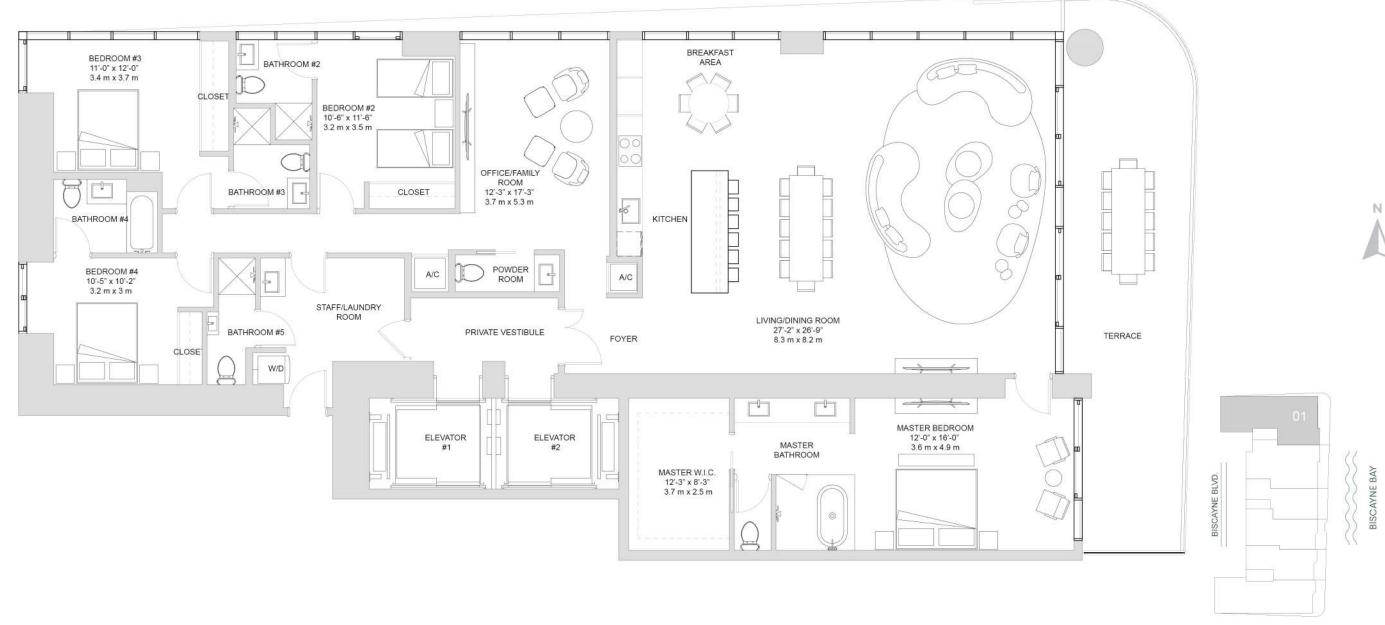

## PANORAMIC RESIDENCES

LEVELS 27 TO 56

TOTAL SQ.FT. 3,476 SQ.FT. 322 SQ. MT. A/C AREA 3,030 SQ.FT. 281 SQ. MT. TERRACE 446 SQ.FT. 41 SQ. MT.

## **UNIT 01**

4 BEDROOMS + OFFICE 5<sup>1/2</sup> BATHROOMS

WITH STAFF ROOM

ORAL REPRESENTATIONS CANNOT BE RELIED UPON AS CORRECTLY STATING THE REPRESENTATIONS OF THE DEVELOPER. FOR CORRECT REPRESENTATIONS, MAKE REFERENCE TO THIS BROCHURE AND TO THE DOCUMENTS REQUIRED BY SECTION 718.503, FLORIDA STATUTES, TO BE FURNISHED BY A DEVELOPER TO A BUYER OR LESSEE.