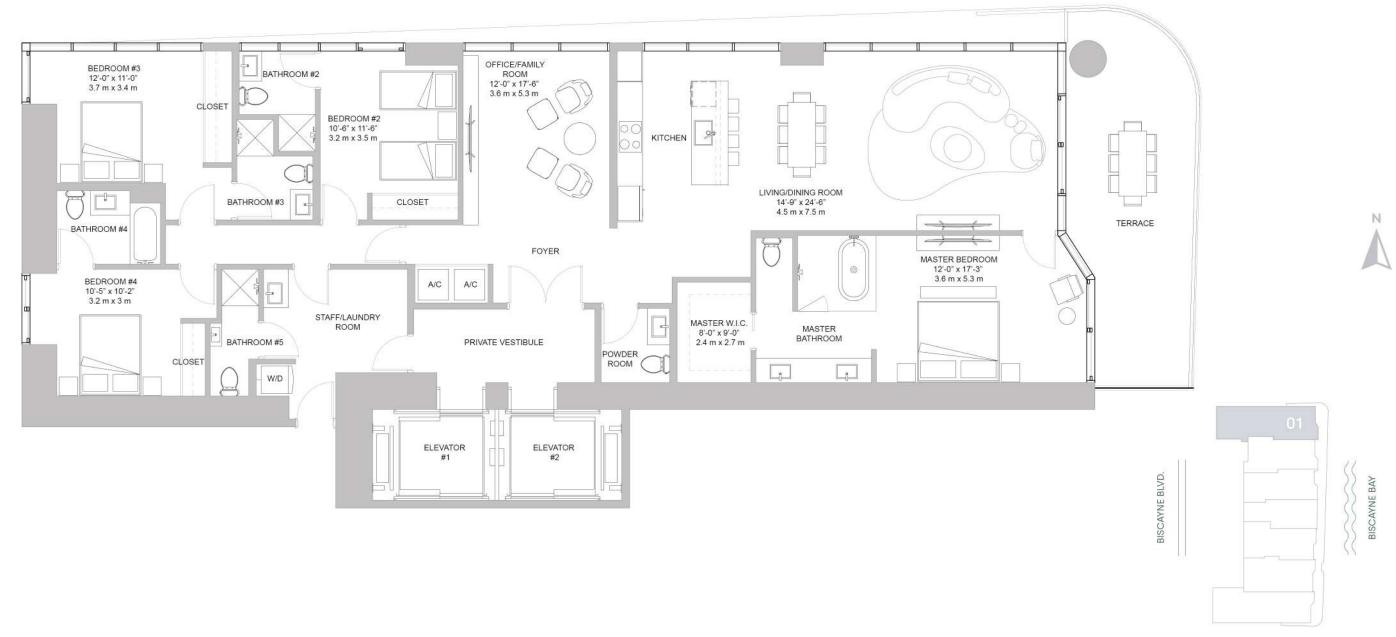

## PANORAMIC RESIDENCES

LEVELS 03 TO 26

TOTAL SQ.FT. 2,830 SQ.FT. 263 SQ. MT. A/C AREA 2,530 SQ.FT. 235 SQ. MT. TERRACE 300 SQ.FT. 28 SQ. MT.

## **UNIT 01**

4 BEDROOMS + OFFICE 5<sup>1/2</sup> BATHROOMS

WITH STAFF ROOM

ORAL REPRESENTATIONS CANNOT BE RELIED UPON AS CORRECTLY STATING THE REPRESENTATIONS OF THE DEVELOPER. FOR CORRECT REPRESENTATIONS, MAKE REFERENCE TO THIS BROCHURE AND TO THE DOCUMENTS REQUIRED BY SECTION 718.503, FLORIDA STATUTES, TO BE FURNISHED BY A DEVELOPER TO A BUYER OR LESSEE.