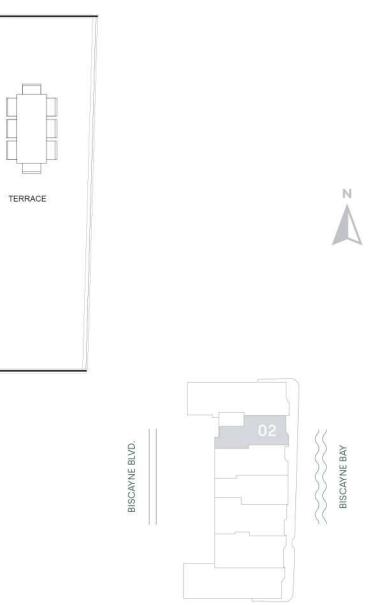

## PANORAMIC RESIDENCES

LEVELS 03 TO 26

| TOTAL SQ.FT. | 1,735 SQ.FT. | 161 SQ. MT. |
|--------------|--------------|-------------|
| A/C AREA     | 1,465 SQ.FT. | 136 SQ. MT. |
| TERRACE      | 270 SQ.FT.   | 25 SQ. MT.  |

## **UNIT 02**

## 2 BEDROOMS + OFFICE 2 1/2 BATHROOMS