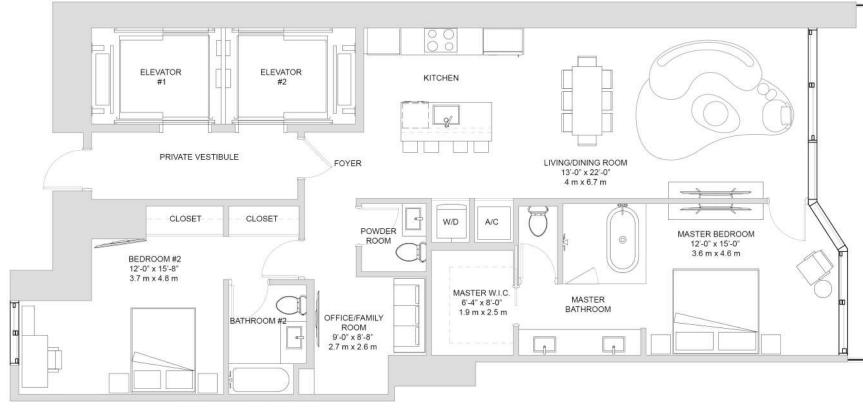

## PANORAMIC RESIDENCES

LEVELS 03 TO 26

| TOTAL SQ.FT. | 1,735 SQ.FT. | 161 SQ. MT. |
|--------------|--------------|-------------|
| A/C AREA     | 1,465 SQ.FT. | 136 SQ. MT. |
| TERRACE      | 270 SQ.FT.   | 25 SQ. MT.  |

## **UNIT 02**

## 2 BEDROOMS + OFFICE 2 1/2 BATHROOMS