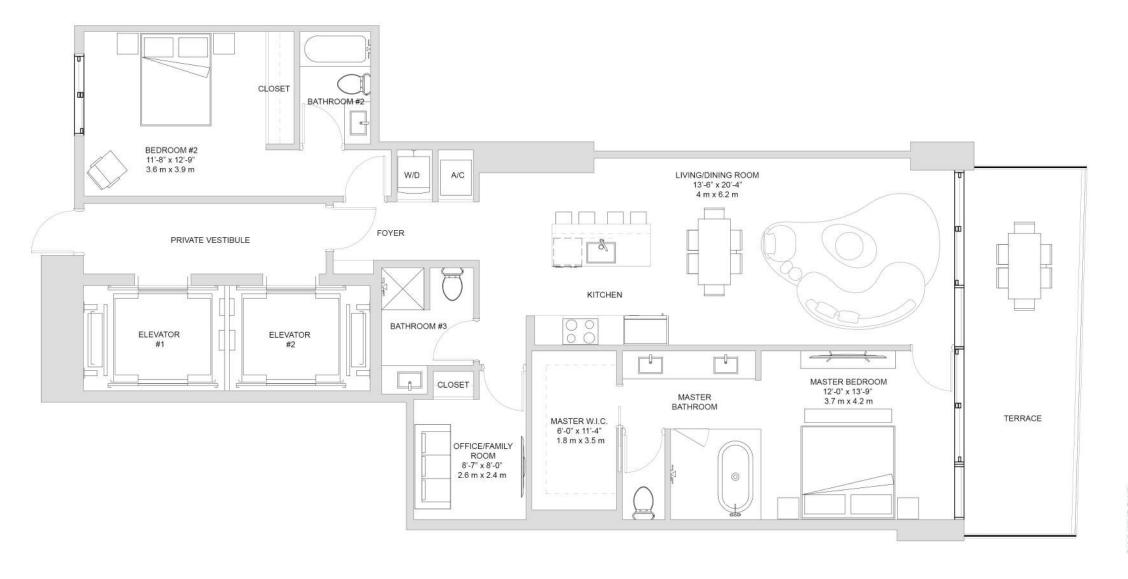

## PANORAMIC RESIDENCES

LEVELS 27 TO 56

TOTAL SQ.FT. 1,680 SQ.FT. 156 SQ. MT. A/C AREA 1,460 SQ.FT. 136 SQ. MT. TERRACE 220 SQ.FT. 20 SQ. MT.

## **UNIT 03**

2 BEDROOMS + OFFICE 3 BATHROOMS

ORAL REPRESENTATIONS CANNOT BE RELIED UPON AS CORRECTLY STATING THE REPRESENTATIONS OF THE DEVELOPER. FOR CORRECT REPRESENTATIONS, MAKE REFERENCE TO THIS BROCHURE AND TO THE DOCUMENTS REQUIRED BY SECTION 718.503, FLORIDA STATUTES, TO BE FURNISHED BY A DEVELOPER TO A BUYER OR LESSEE.