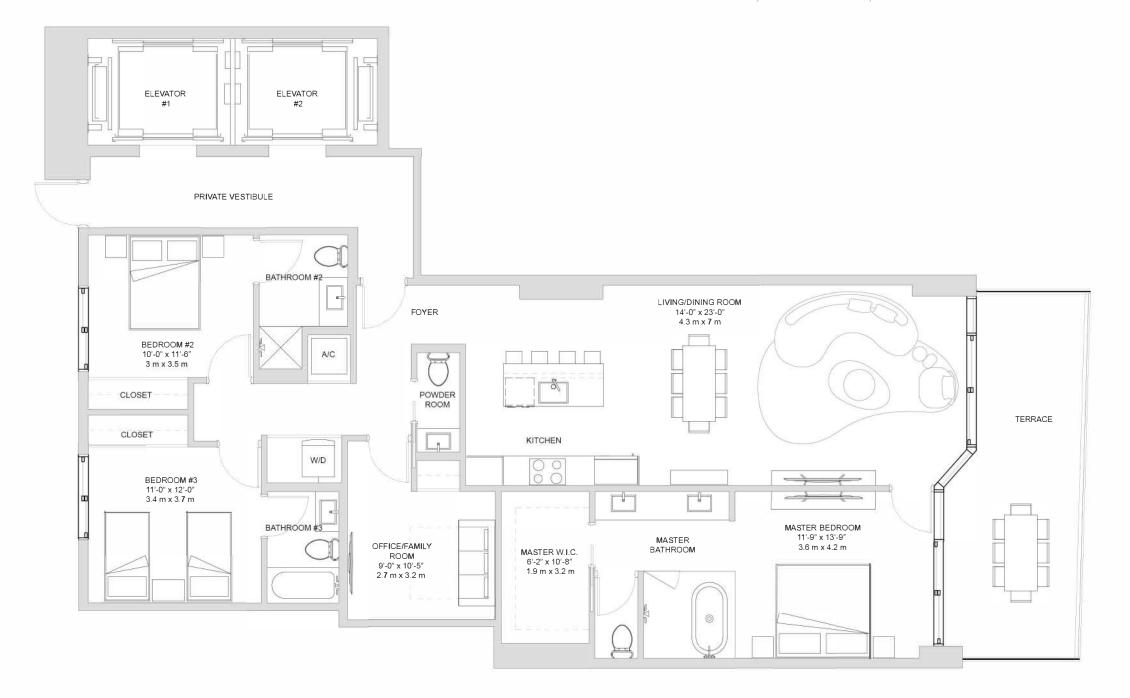

## PANORAMIC RESIDENCES

**LEVELS 03 TO 56** 

TOTAL SQ.FT. 1,998 SQ.FT. 185 SQ. MT. A/C AREA 1,770 SQ.FT. 164 SQ. MT. TERRACE 228 SQ.FT. 21 SQ. MT.

## **UNIT 05**

3 BEDROOMS + OFFICE 3<sup>1/2</sup> BATHROOMS

ORAL REPRESENTATIONS CANNOT BE RELIED UPON AS CORRECTLY STATING THE REPRESENTATIONS OF THE DEVELOPER. FOR CORRECT REPRESENTATIONS, MAKE REFERENCE TO THIS BROCHURE AND TO THE DOCUMENTS REQUIRED BY SECTION 718.503, FLORIDA STATUTES, TO BE FURNISHED BY A DEVELOPER TO A BUYER OR LESSEE.