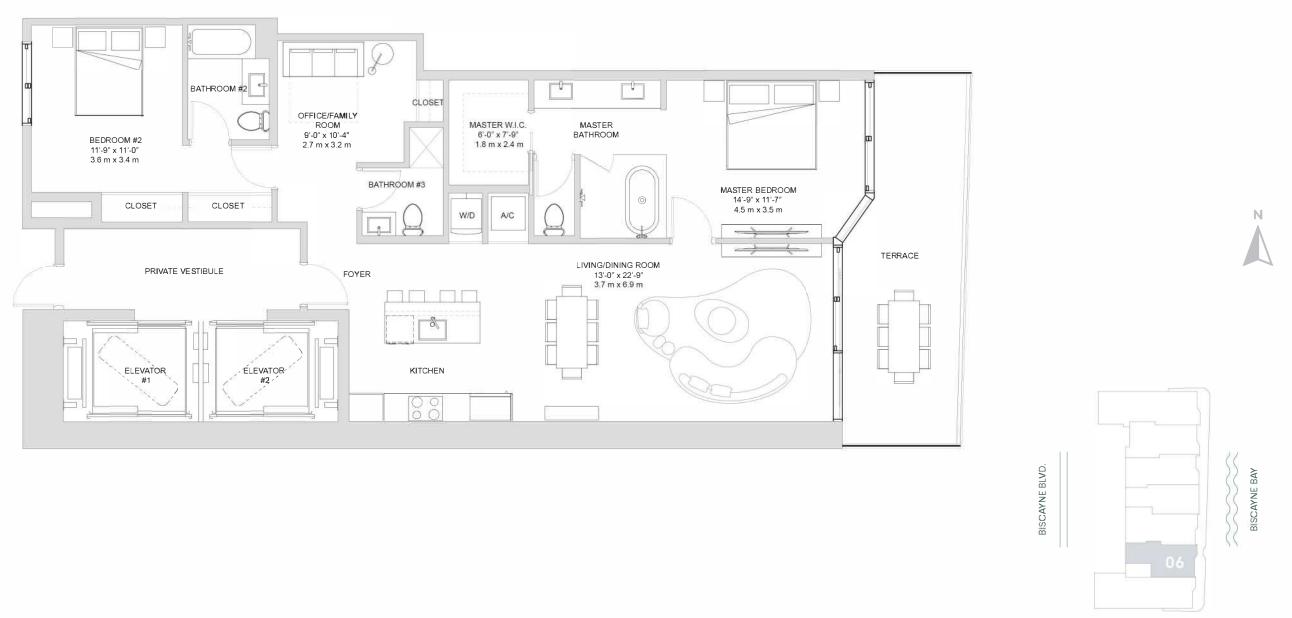

## PANORAMIC RESIDENCES

LEVELS 03 TO 56

| TOTAL SQ.FT. | 1,715 SQ.FT. | 159 SQ. MT. |
|--------------|--------------|-------------|
| A/C AREA     | 1,485 SQ.FT. | 138 SQ. MT. |
| TERRACE      | 230 SQ.FT.   | 21 SQ. MT.  |

## 2 BEDROOMS + OFFICE **3 BATHROOMS**