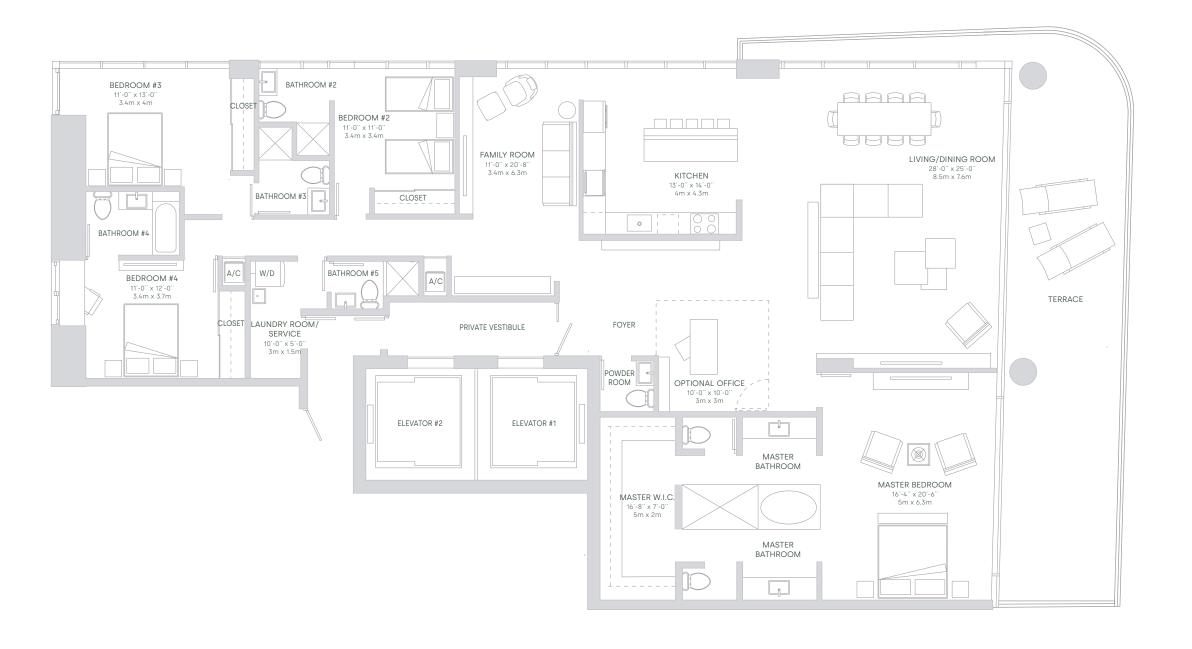

PENTHOUSES
LEVEL 57-59

TOTAL SQ.FT. A/C AREA

TERRACE

3,812 SQ.FT 3,260 SQ.FT 552 SQ.FT

354 SQ.MT 303 SQ.MT 51 SQ.MT

## **LINE 01**

4 BEDROOMS 5<sup>1/2</sup> BATHROOMS + OFFICE

ORAL REPRESENTATIONS CANNOT BE RELIED UPON AS CORRECTLY STATING THE REPRESENTATIONS OF THE DEVELOPER. FOR CORRECT REPRESENTATIONS, MAKE REFERENCE TO THIS BROCHURE AND TO THE DOCUMENTS REQUIRED BY SECTION 718 503. FLORIDA STATUTES, TO BE FURNISHED BY A DEVELOPER TO A RUYER OR LESSEE.