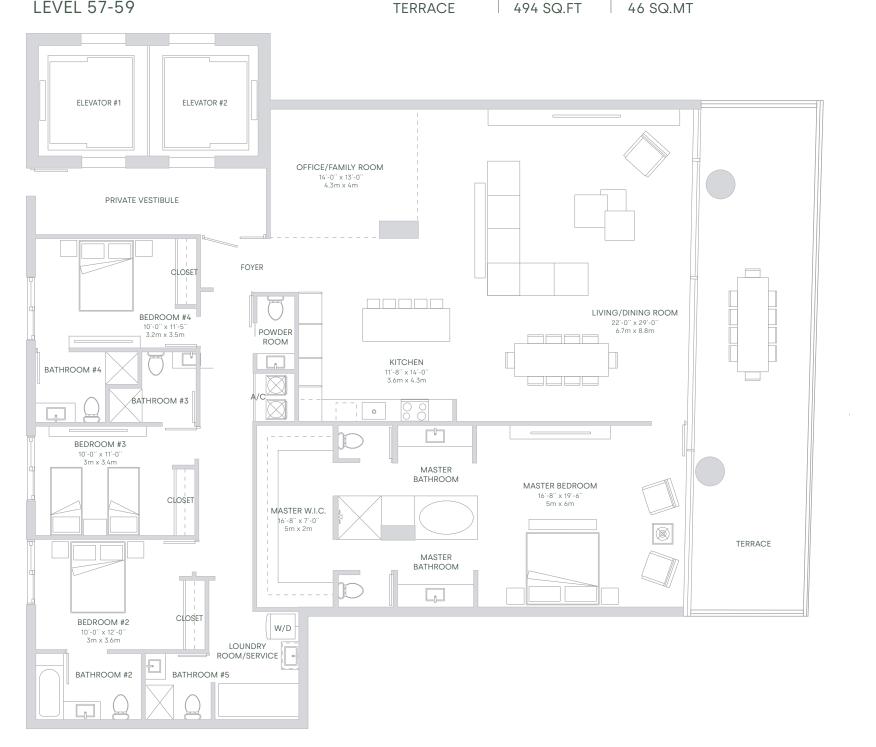

## **PENTHOUSES**

LEVEL 57-59

TOTAL SQ.FT. A/C AREA

3,424 SQ.FT 2,930 SQ.FT

318 SQ.MT 272 SQ.MT 46 SQ.MT

## **LINE 03**

4 BEDROOMS 5<sup>1/2</sup> BATHROOMS + OFFICE

ORAL REPRESENTATIONS CANNOT BE RELIED UPON AS CORRECTLY STATING THE REPRESENTATIONS OF THE DEVELOPER. FOR CORRECT REPRESENTATIONS, MAKE REFERENCE TO THIS BROCHURE AND TO THE DOCUMENTS

All dimensions are approximate and may vary with actual construction. Note that measurements of rooms set forth on this floor plan are generally taken at the greatest points of each given room (as if the room were a perfect rectangle), without regard for any cutouts or irregularities. Accordingly, the area of the actual room will typically be smaller than the product obtained by multiplying the stated length times width. The size and configuration of balconies and terraces varies throughout the balcony for your unit, see Exhibit "2" to the Declaration of Condominium. All floor plans and development plans are subject to change it deems desirable in its sole and absolute discretion. Certain amenities and/or services require a separate Club membership and/or payment of certain use or access fees. All depictions of furnishings, appliances, built-ins, counters, and other matters of detail, including, without limitation, items of finish and decoration, are conceptual only and are not necessarily included in each Unit. Consult your prospectus and Purchase Agreement.