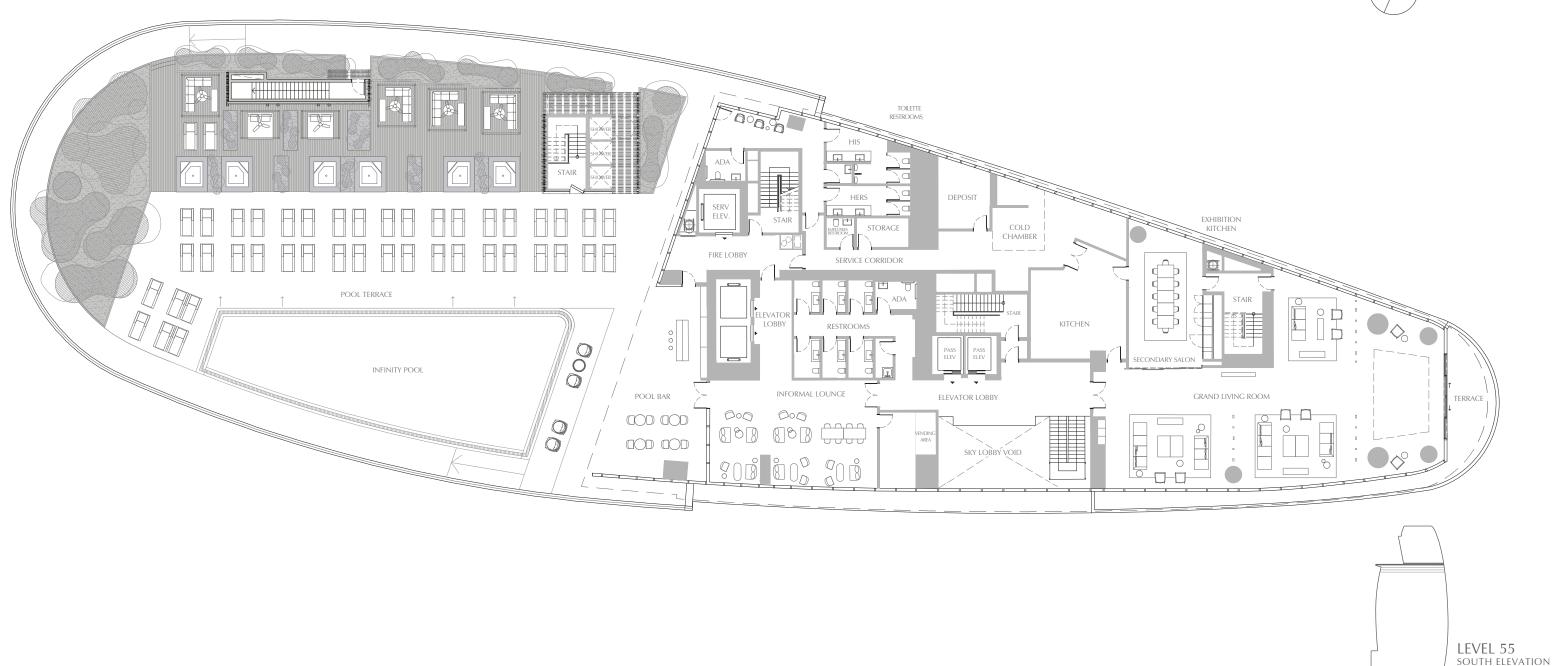

The APPLICABLE PUNCHASE AURIEUR SULLIFIATION, UPFER UR SALE UF A UNIT IN THE CONDUNTINUM BE MADE IN, UR TO RESIDENTS UF, ANY STATE OR COUNTRY IN WHICH SUCH ACTIVITY WOULD BE UNLAWFUL. Stated square footages and dimensions are measured to the exterior boundaries of the exterior boundaries and interior structural components and excludes all i