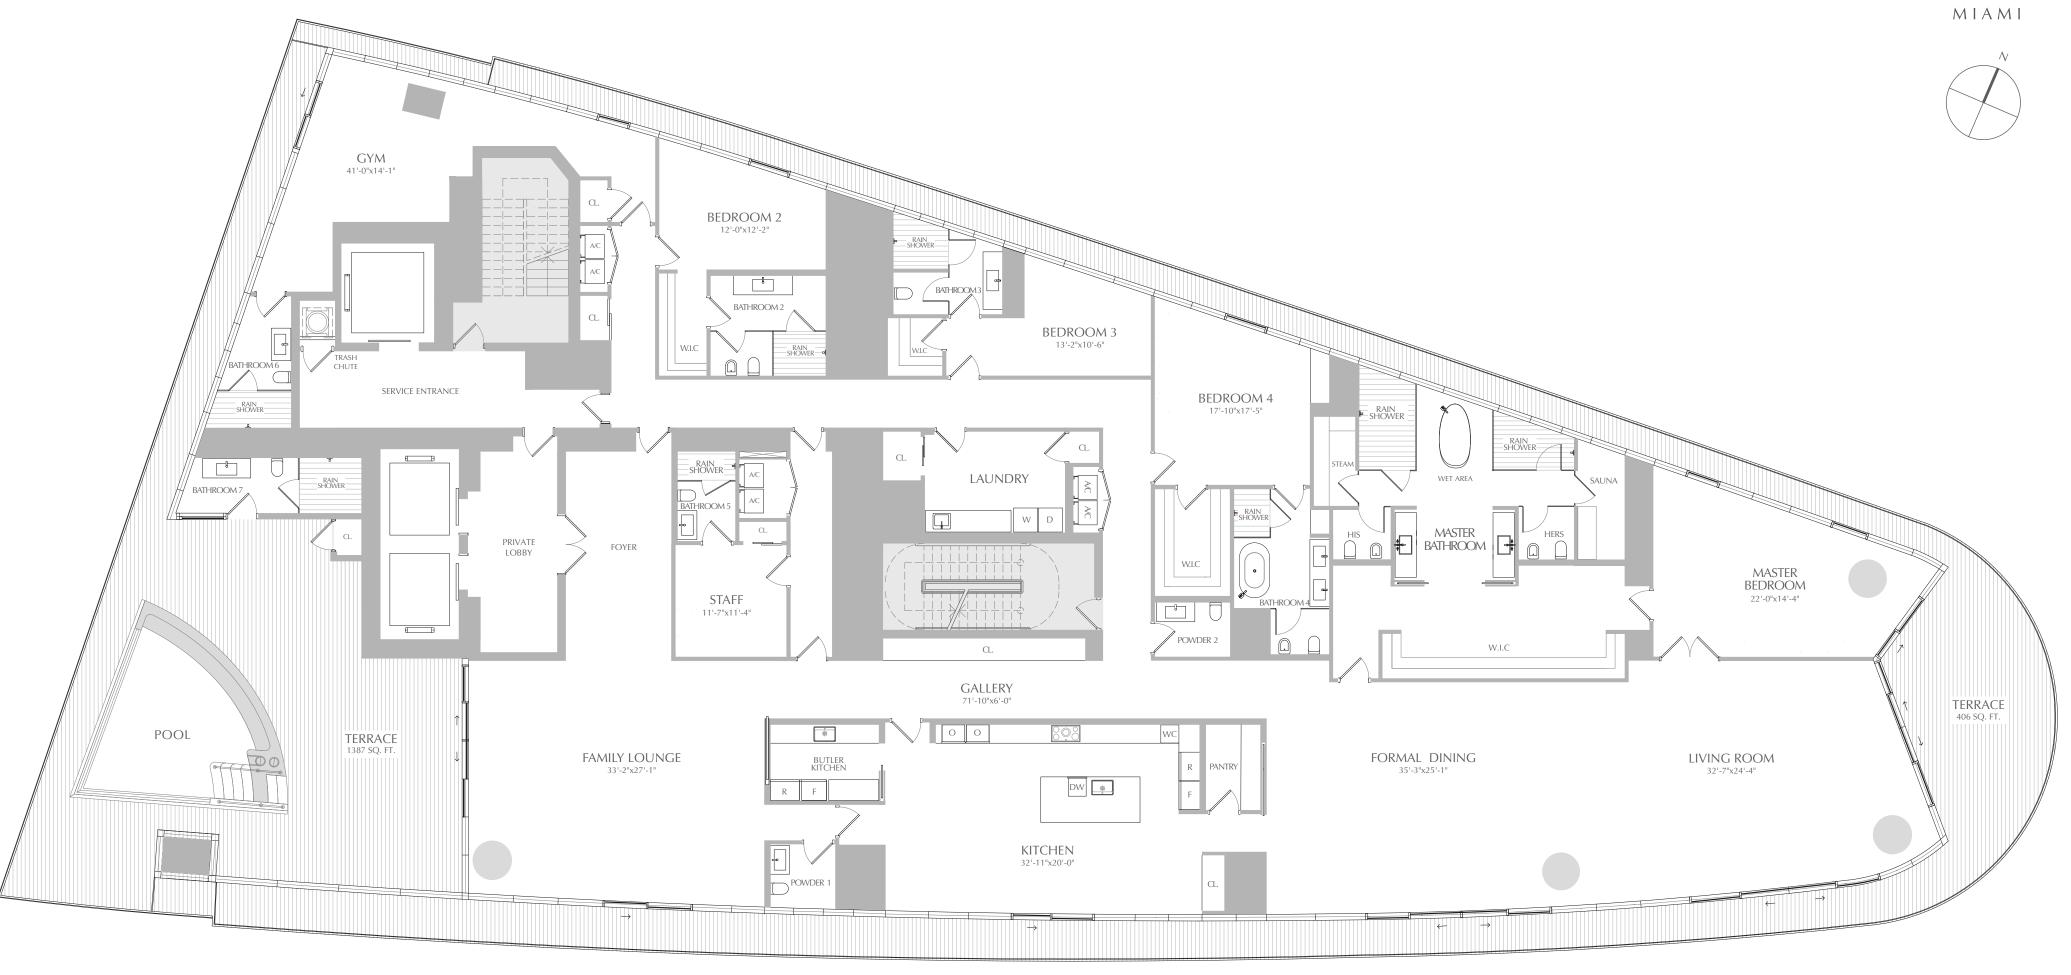

PENTHOUSE PENTHOUSE 04 LEVEL 59

4 BEDROOMS 7 BATHROOMS 2 POWDER + FAMILY + STAFF + GYM POOL

**INTERIOR: EXTERIOR:** TOTAL:

E

03

>

0' 2' 4' 6' 8' 10'

ORAL REPRESENTATIONS CANNOT BE RELIED UPON AS CORRECTLY STATING THE REPRESENTATIONS OF THE DEVELOPER. FOR CORRECT REPRESENTATIONS, MAKE REFERENCE TO THIS BROCHURE AND TO THE DOCUMENTS REQUIRED BY SECTION 718.503, FLORIDA STATUTES, TO BE FURNISHED BY A DEVELOPER TO A BUYER OR LESSEE. THESE MATERIALS ARE NOT INTENDED TO BE AN OFFER TO SELL, OR SOLICITATION TO BUY A UNIT IN THE CONDOMINIUM. SUCH AN OFFERING SHALL ONLY BE MADE PURSUANT TO THE PROSPECTUS OR IN THE APPLICABLE PURCHASE AGREEMENT. IN NO EVENT SHALL ANY SOLICITATION, OFFER OR SALE OF A UNIT IN THE CONDOMINIUM BE MADE IN THE PROSPECTUS OF IN THE APPLICABLE PURCHASE AGREEMENT. IN NO EVENT SHALL ANY SOLICITATION, OFFER OR SALE OF A UNIT IN THE CONDOMINIUM BE MADE IN, OR TO RESIDENTS OF, ANY STATE OR COUNTRY IN WHICH SUCH ACTIVITY WOULD BE UNLAWFUL. Stated square footages and dimensions are measured to the exterior walls and the centerline of interior demising walls and in fact vary from the square footage and dimensions that would be determined for the exterior walls and the centerline of interior demising walls and in fact vary from the square footage and dimensions that would be determined for the exterior walls and the centerline of interior demising walls and in fact vary from the square footage and dimensions that would be determined for the exterior walls and the centerline of interior demising walls and in fact vary from the square footage and dimensions that would be determined for the exterior walls and the centerline of interior demising walls and in fact vary from the square footage and dimensions that would be determined for the exterior walls and the centerline of interior demising walls and in fact vary from the square footage and dimensions that would be determined for the exterior walls and the centerline of interior demising walls and in fact vary from the square footage and dimensions that would be determined for the exterior walls and the centerline of interior demissions that would be determined for the exterior walls and the centerline of interior demissions that would be determined for the exterior walls and the centerline of interior demissions that would be determined for the exterior walls and the centerline of interior demissions that would be determined for the exterior walls and the centerline of interior demissions that would be determined f ned by using the description and definition of the" Unit" set forth in the declaration (which generally only includes the interior airspace between the perimeter walls and excludes all interior structural components and other common elements). This method is generally used in sales materials and is provided to allow a prospective buyer to compare the units with units in other condominium projects that utilize the same method. For your reference, the area of the unit, determined in accordance with these defined unit boundaries, is set forth on this floor plan are generally taken at the farthest points of each given room (as if the room were a perfect rectangle), without regard for any cutouts or variations. Accordingly, the area of the actual room will typically be smaller than the product obtained by multiplying the stated length and width. All dimensions are estimates which will vary with actual construction, and all floor plans, specifications and other development plans are subject to change and will not necessarily accurately reflect the final plans and specifications for the development. All depictions of appliances, counters, soffits, floor coverings and other matters of detail, including, without limitation, items of finish and decoration, are conceptual only and are not necessarily included in each unit.

9,573 SQ. FT. 889 SQ. M. 3,270 SQ. FT. 304 SQ. M. 12,843 SQ. FT. 1,193 SQ. M.