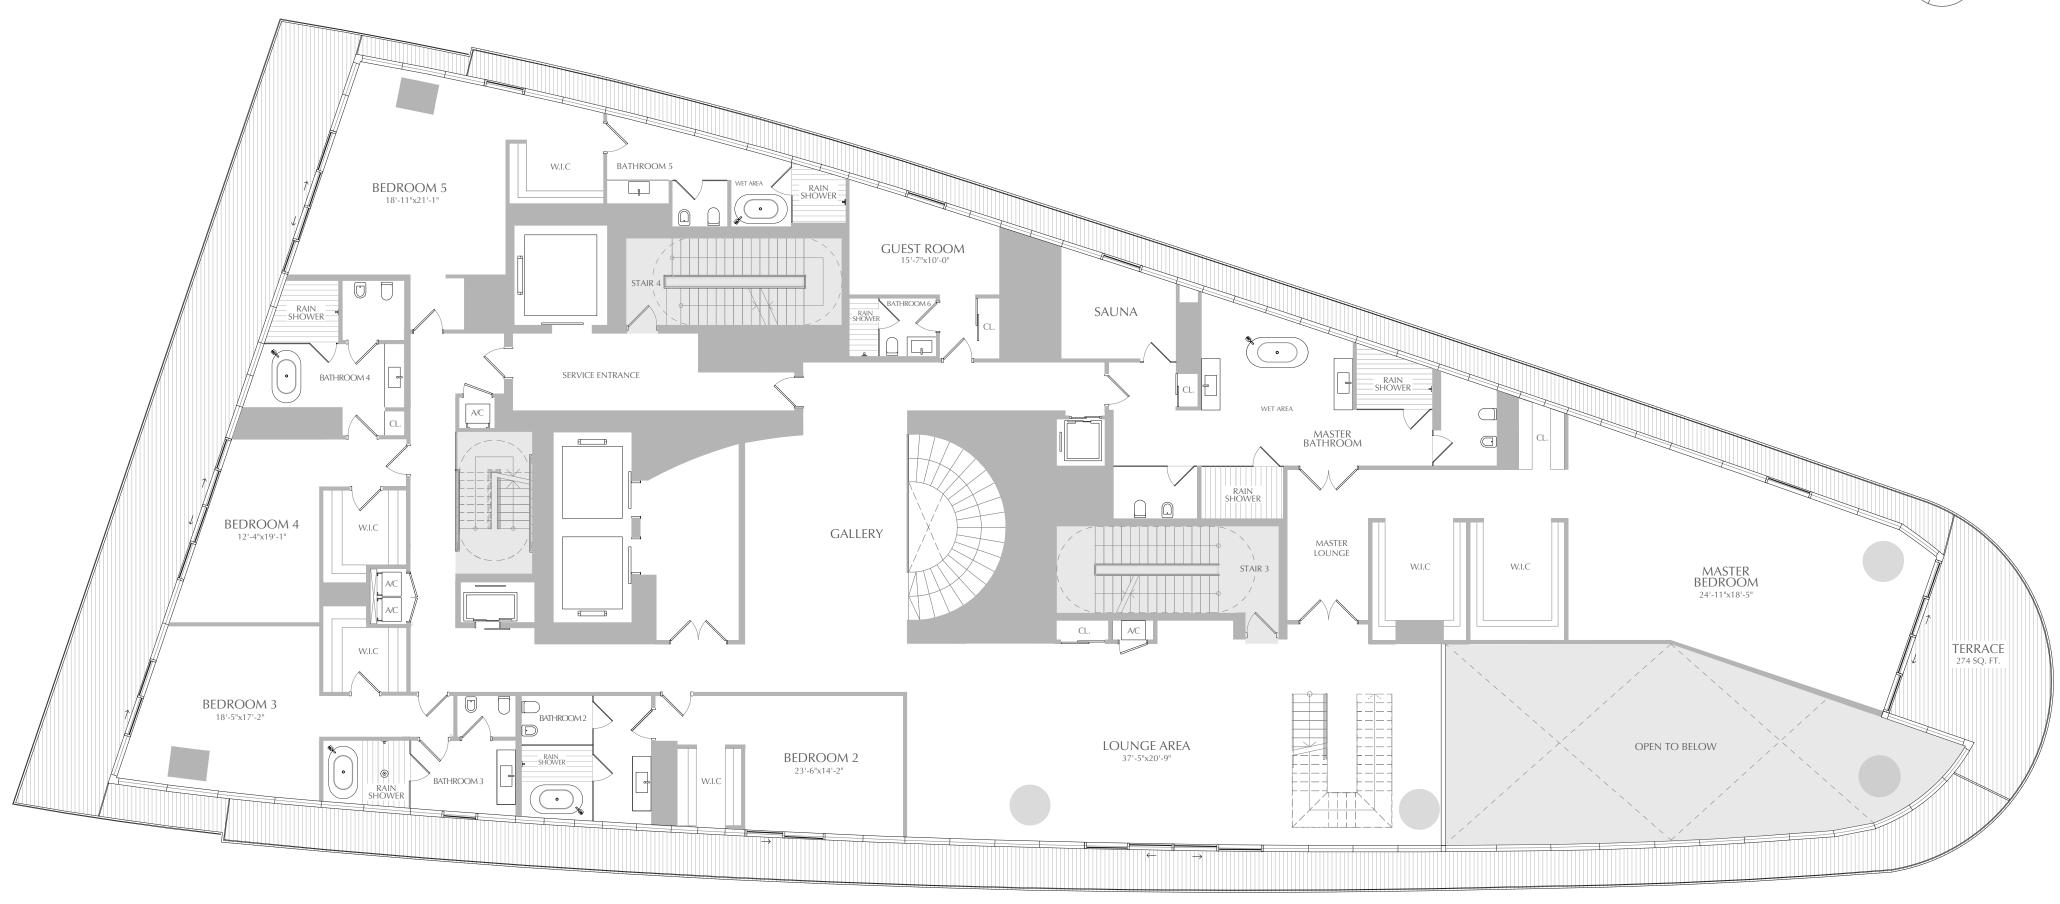

7 BEDROOMS 10 BATHROOMS + 4 POWDER + STAFF FAMILY+ GYM + SPA POOL

INTERIOR: 19,868 SQ. FT. 1,846 SQ. M. EXTERIOR: 7,323 SQ. FT. 680 SQ. M. TOTAL: 27,191 SQ. FT. 2,526 SQ. M.

300 BISCAYNE BOULEVARD WAY

ORAL REPRESENTATIONS CANNOT BE RELIED UPON AS CORRECTLY STATING THE REPRESENTATIONS, MAKE REFERENCE TO THIS BROCHURE AND TO THE DOCUMENTS REQUIRED BY SECTION 718.503, FLORIDA STATUTES, TO BE FURNISHED BY A DEVELOPER TO A BUYER OR LESSEE. THESE MATERIALS ARE NOT INTENDED TO BE AN OFFER TO SELL, OR SOLICITATION TO BUY A UNIT IN THE CONDOMINIUM. SUCH AN OFFERING SHALL ONLY BE MADE IN THE PROSPECTUS (OFFERING CIRCULAR) FOR THE CONDOMINIUM AND NO STATEMENTS SHOULD BE RELIED UPON UNLESS MADE IN THE PROSPECTUS OR IN THE APPLICABLE PURCHASE AGREEMENT. IN NO EVENT SHALL ANY SOLICITATION, OFFER OR SALE OF A UNIT IN THE CONDOMINIUM BE MADE IN, OR TO RESIDENTS OF, ANY STATE OR COUNTRY IN WHICH SUCH ACTIVITY WOULD BE UNLAWFUL. Stated square footages and dimensions are measured to the exterior boundaries of the exterior walls and the centerline of interior demissing walls and in fact vary from the square footage and dimensions that would be determined by using the description and definition of the? Unit? set forth in the square footage and dimensions are measured to the exterior walls and the centerline of interior demissing walls and in fact vary from the square footage and dimensions are measured to the exterior walls and the centerline of interior demissing walls and in fact vary from the square footages and dimensions are measured to the exterior walls and the centerline of interior demissing walls and in fact vary from the square footage and dimensions that would be determined by using the description and definition of the? Unit? set forth in the exterior walls and excludes the interior demissing walls and in fact vary from the square footage and dimensions that would be determined by using the description of the exterior walls and the centerline of interior demissing walls and in fact vary from the square footage and dimensions are measured to the exterior walls and the centerline of interior demission of the exterior walls and infact vary from the square footage and dimensions that would be exterior walls and the cent