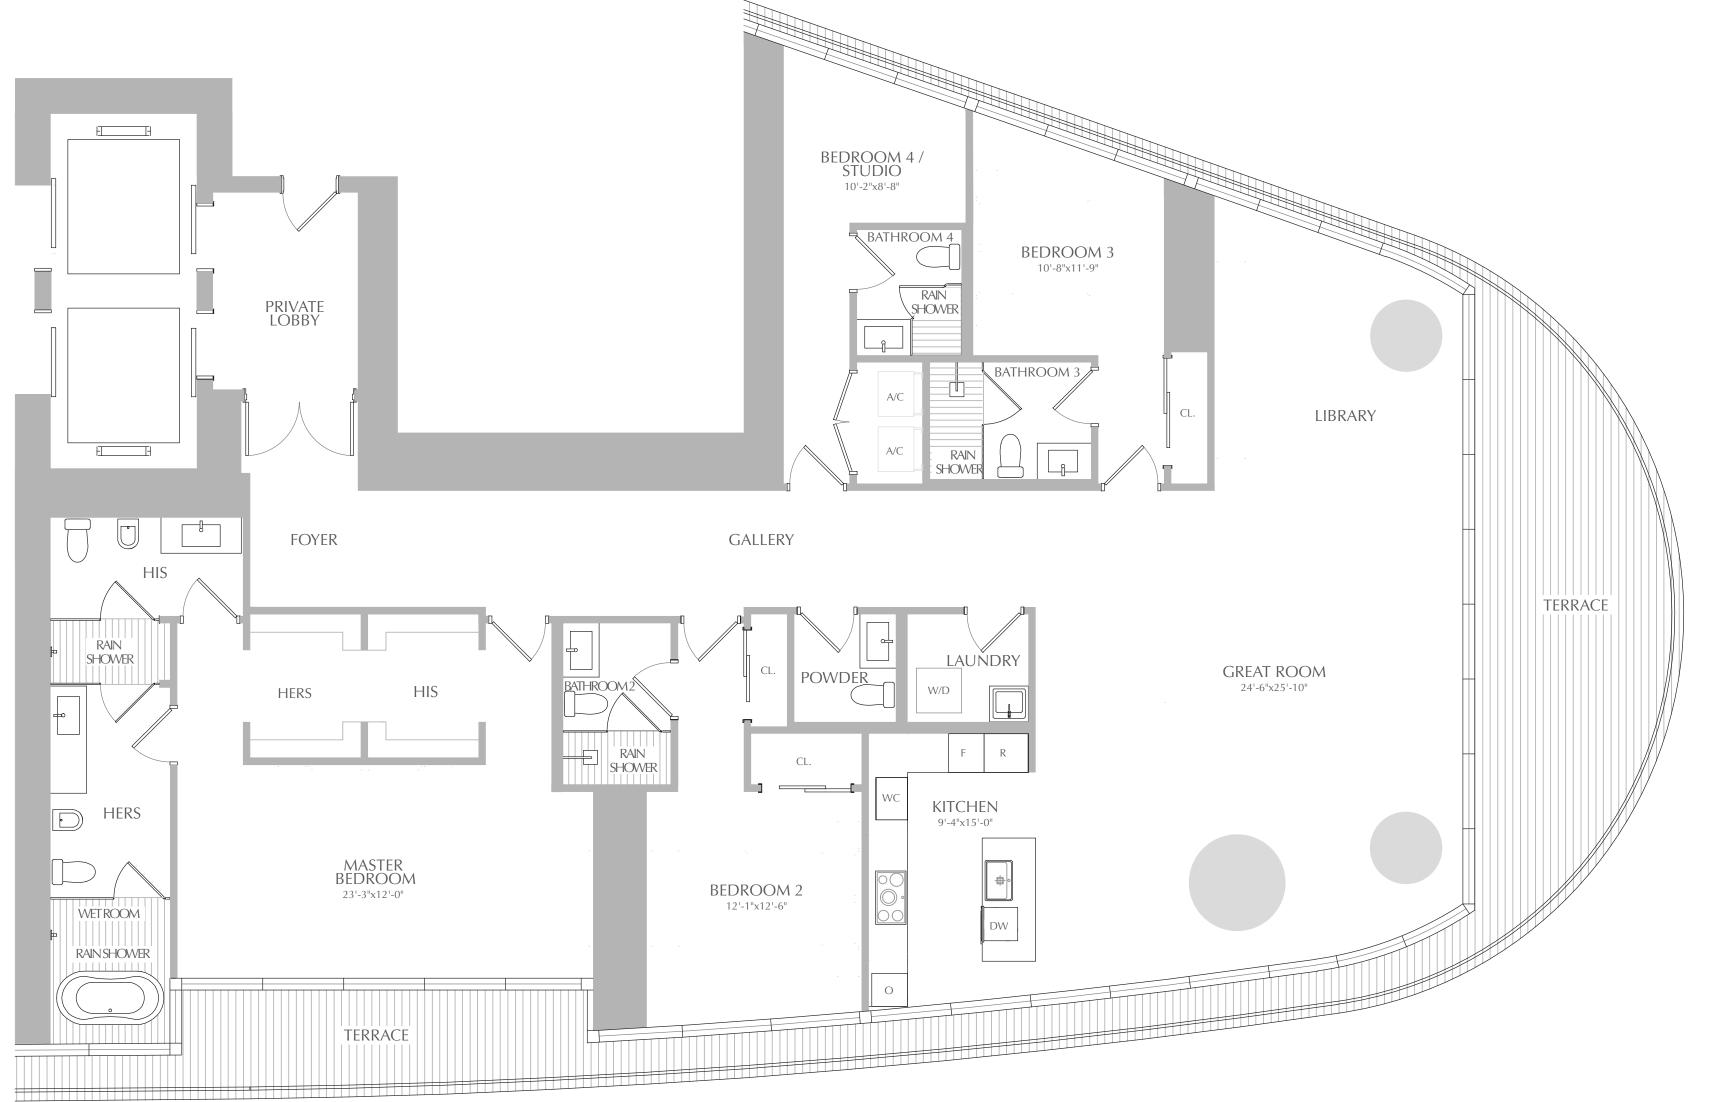

4 BEDROOMS 4.5 BATHROOMS LIBRARY

INTERIOR: 3,235 SQ. FT. 301 SQ. M. EXTERIOR: 607 SQ. FT. 56 SQ. M. TOTAL: 3,842 SQ. FT. 357 SQ. M.