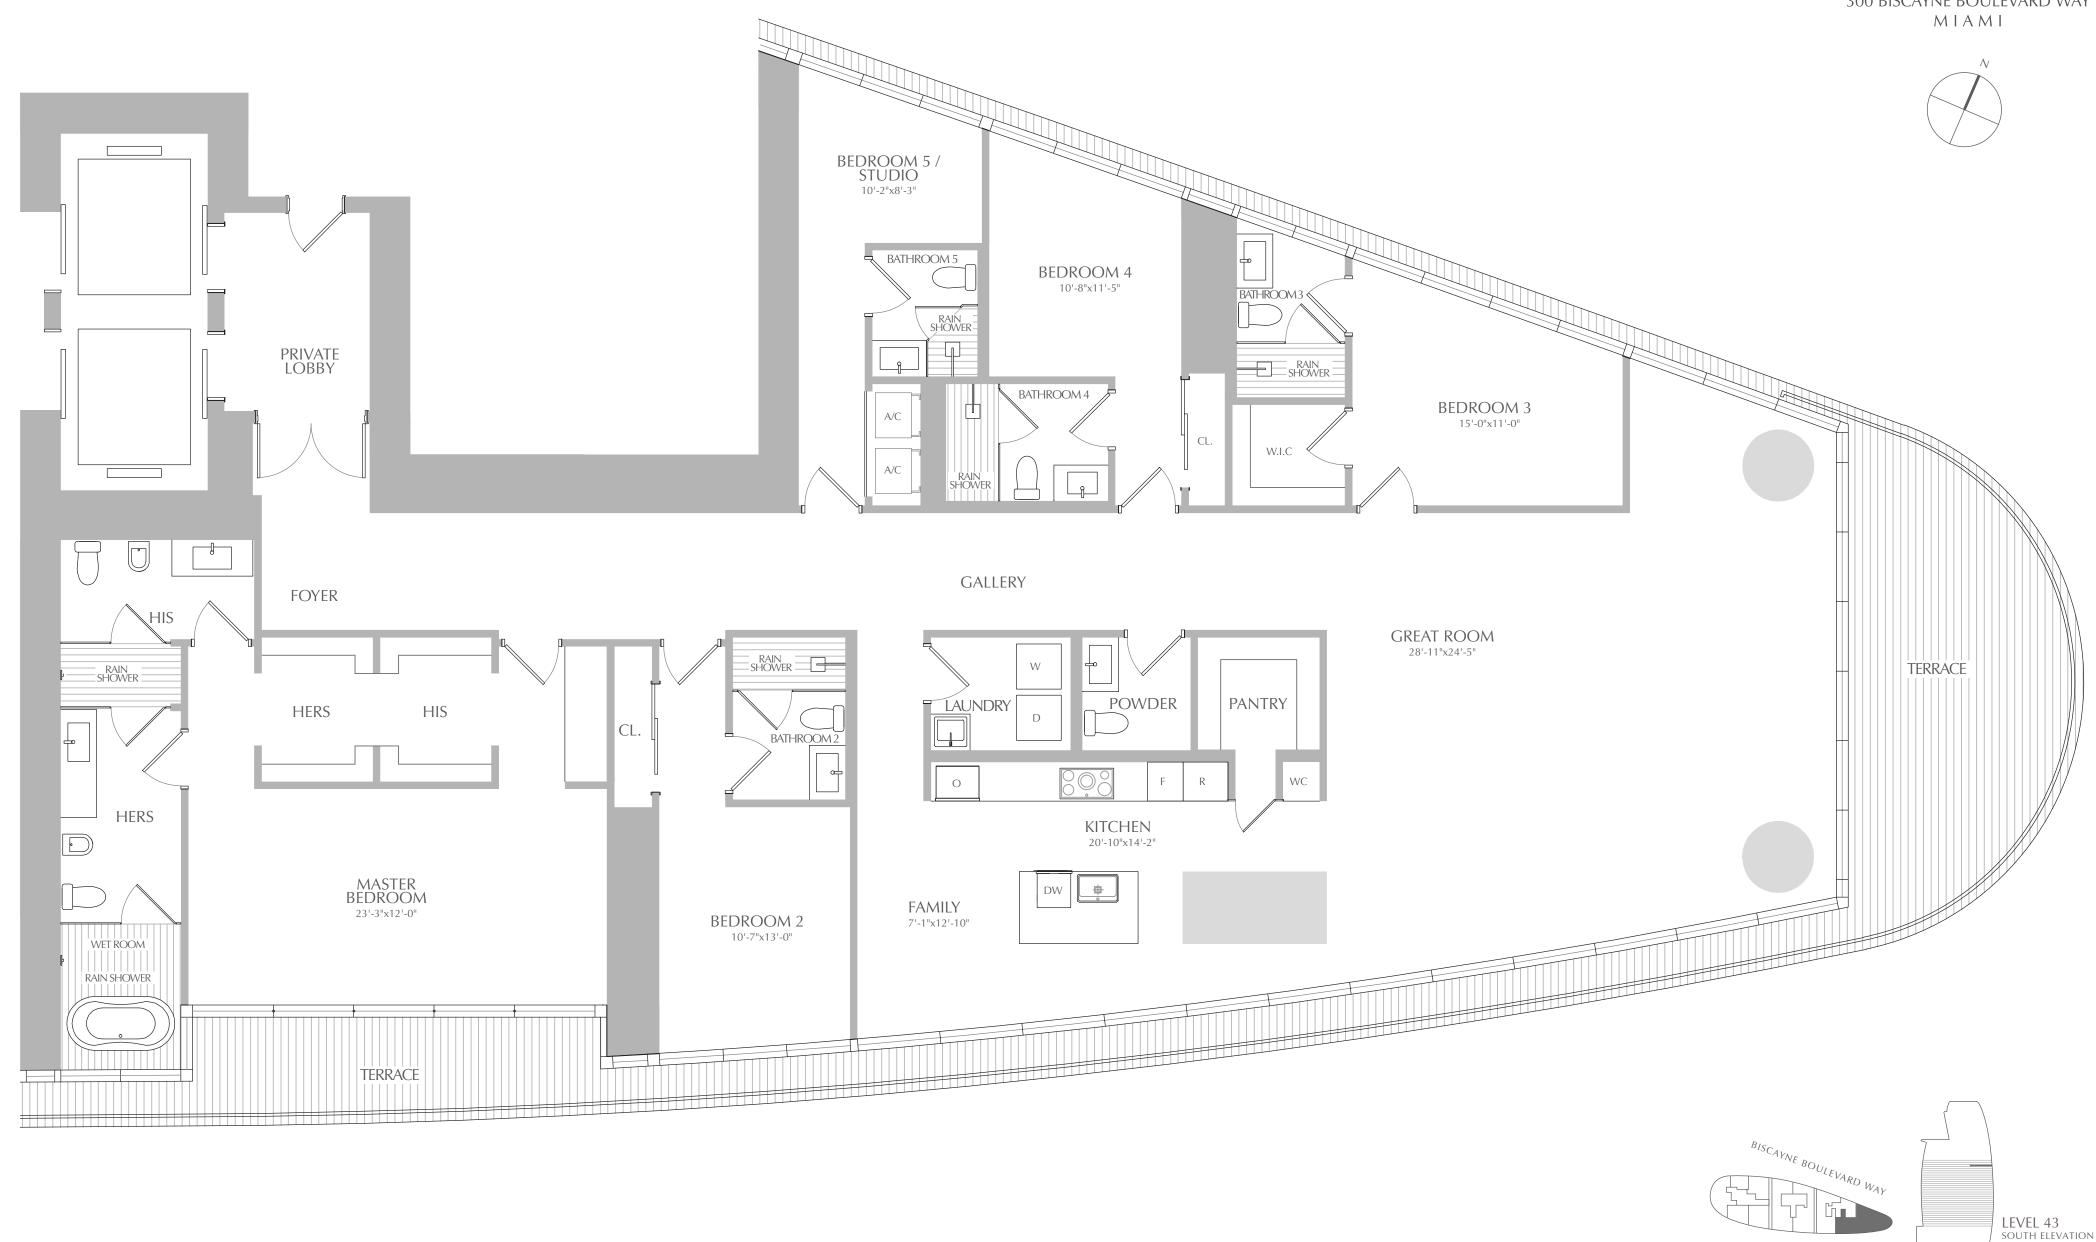

5 BEDROOMS 5.5 BATHROOMS **FAMILY** 

**INTERIOR:** 3,878 SQ. FT. 360 SQ. M. 648 SQ. FT. 60 SQ. M. **EXTERIOR:** TOTAL: 4,526 SQ. FT. 420 SQ. M.

## RESIDENCES

300 BISCAYNE BOULEVARD WAY

MIAMI RIVER

ned by using the description and definition of the" Unit" set forth in the declaration (which generally only includes the interior airspace between the perimeter walls and excludes all interior structural components and other common elements). This method is generally used in sales materials and is provided to allow a prospective buyer to compare the units with units in other condominium projects that utilize the same method. For your reference, the area of the unit, determined in accordance with these defined unit boundaries, is set forth in exhibit "3" to the declaration. Measurements of rooms set forth on this floor plan are generally taken at the farthest points of each given room (as if the room were a perfect rectangle), without regard for any cutouts or variations. Accordingly, the area of the actual room will typically be smaller than the product obtained by multiplying the stated length and width. All dimensions are estimates which will not necessarily accurately reflect the final plans and specifications for the development. All depictions of appliances, counters, soffits, floor coverings and other matters of detail, including, without limitation, items of finish and decoration, are conceptual only and are not necessarily included in each unit.