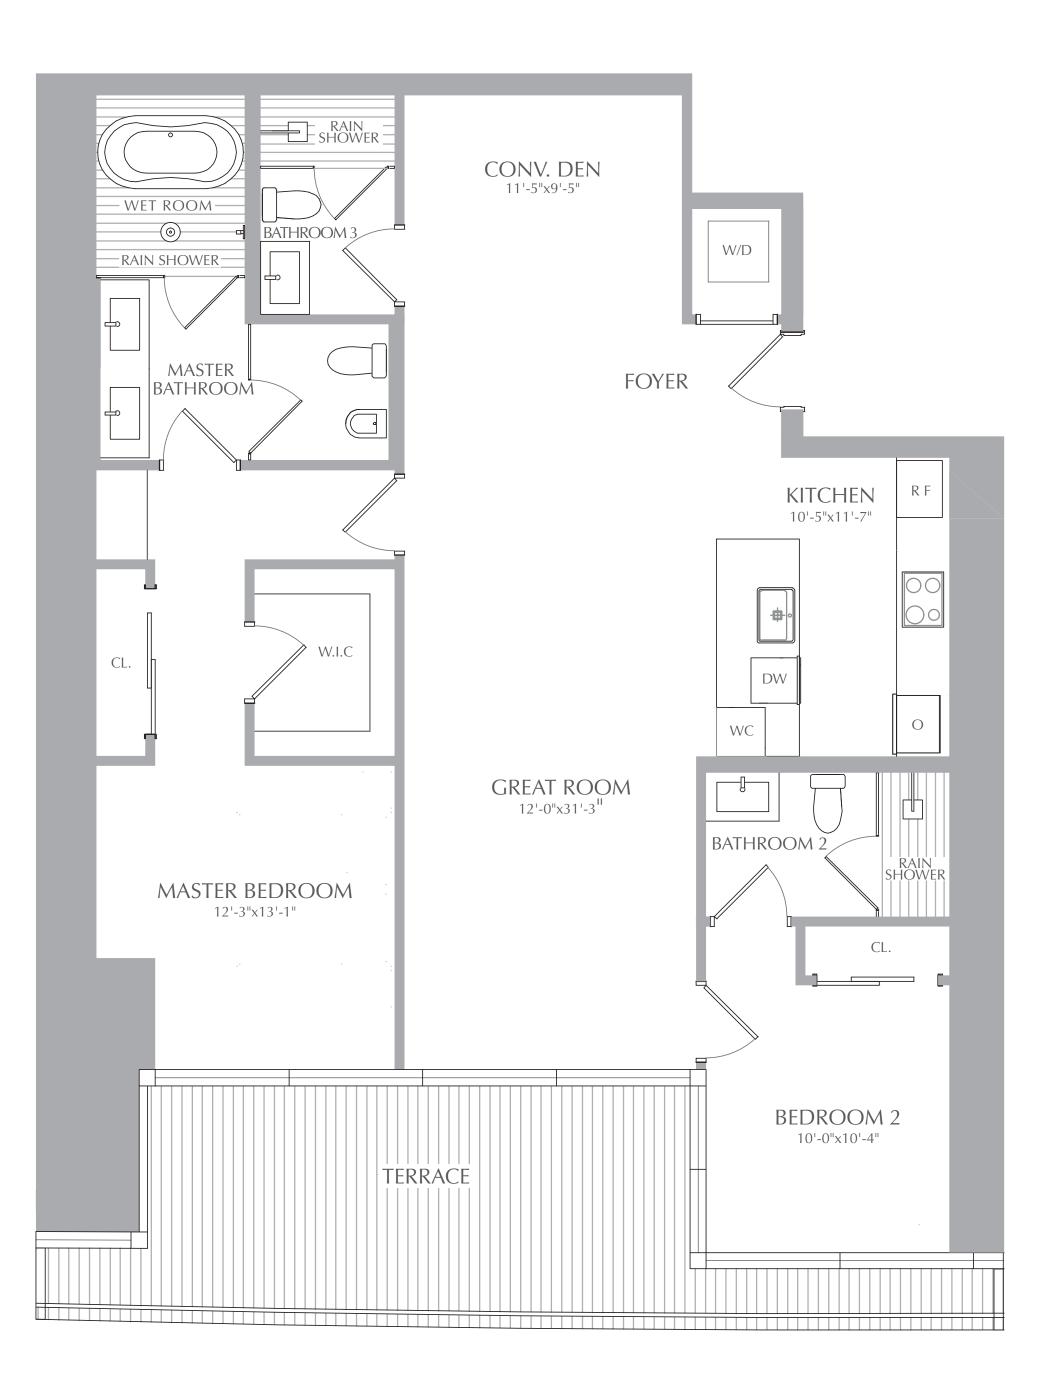

## RIVER RESIDENCES **RESIDENCES** 02 LEVEL 10

## 2 BEDROOMS 3 BATHROOMS CONV. DEN

INTERIOR: 1,474 SQ. FT. 137 SQ. M. 299 SQ. FT. 28 SQ. M. EXTERIOR: TOTAL: 1,773 SQ. FT. 165 SQ. M.

01

>

ORAL REPRESENTATIONS CANNOT BE RELIED UPON AS CORRECTLY STATING THE REPRESENTATIONS OF THE DEVELOPER. FOR CORRECT REPRESENTATIONS, MAKE REFERENCE TO THIS BROCHURE AND TO THE DOCUMENTS REQUIRED BY SECTION 718.503, FLORIDA STATUTES, TO BE FURNISHED BY A DEVELOPER TO A BUYER OR LESSEE. THESE MATERIALS ARE NOT INTENDED TO BE AN OFFER TO SELL, OR SOLICITATION TO BUY A UNIT IN THE CONDOMINIUM. SUCH AN OFFERING SHALL ONLY BE MADE PURSUANT TO THE PROSPECTUS OR IN THE APPLICABLE PURCHASE AGREEMENT. IN NO EVENT SHALL ANY SOLICITATION, OFFER OR SALE OF A UNIT IN THE CONDOMINIUM BE MADE IN, OR TO RESIDENTS OF, ANY STATE OR COUNTRY IN WHICH SUCH ACTIVITY WOULD BE UNLAWFUL. Stated square footage and dimensions that would be determined by using the description and definition of the" Unit" set forth in the declaration (which generally only includes the interior structural components and other common elements). This method is generally used in sales materials and is provided to allow a prospective buyer to compare the units with units in other condominium projects that utilize the same method. For your reference, the area of the unit, determined in accordance with these defined unit boundaries, is set forth in exhibit "3" to the declaration. Measurements of rooms set forth on this floor plan are generally taken at the farthest points of each given room (as if the room were a perfect rectangle), without regard for any cutouts or variations. Accordingly, the area of the actual room will typically be smaller than the product obtained by multiplying the stated length and width. All dimensions are estimates which will vary with actual construction, and all floor plans, specifications and other development plans are subject to change and will not necessarily accurately reflect the final plans and specifications for the development. All depictions of appliances, counters, soffits, floor coverings and other matters of detail, including, without limitation, items of finish and decoration, are conceptual only and are not necessarily included in each unit.