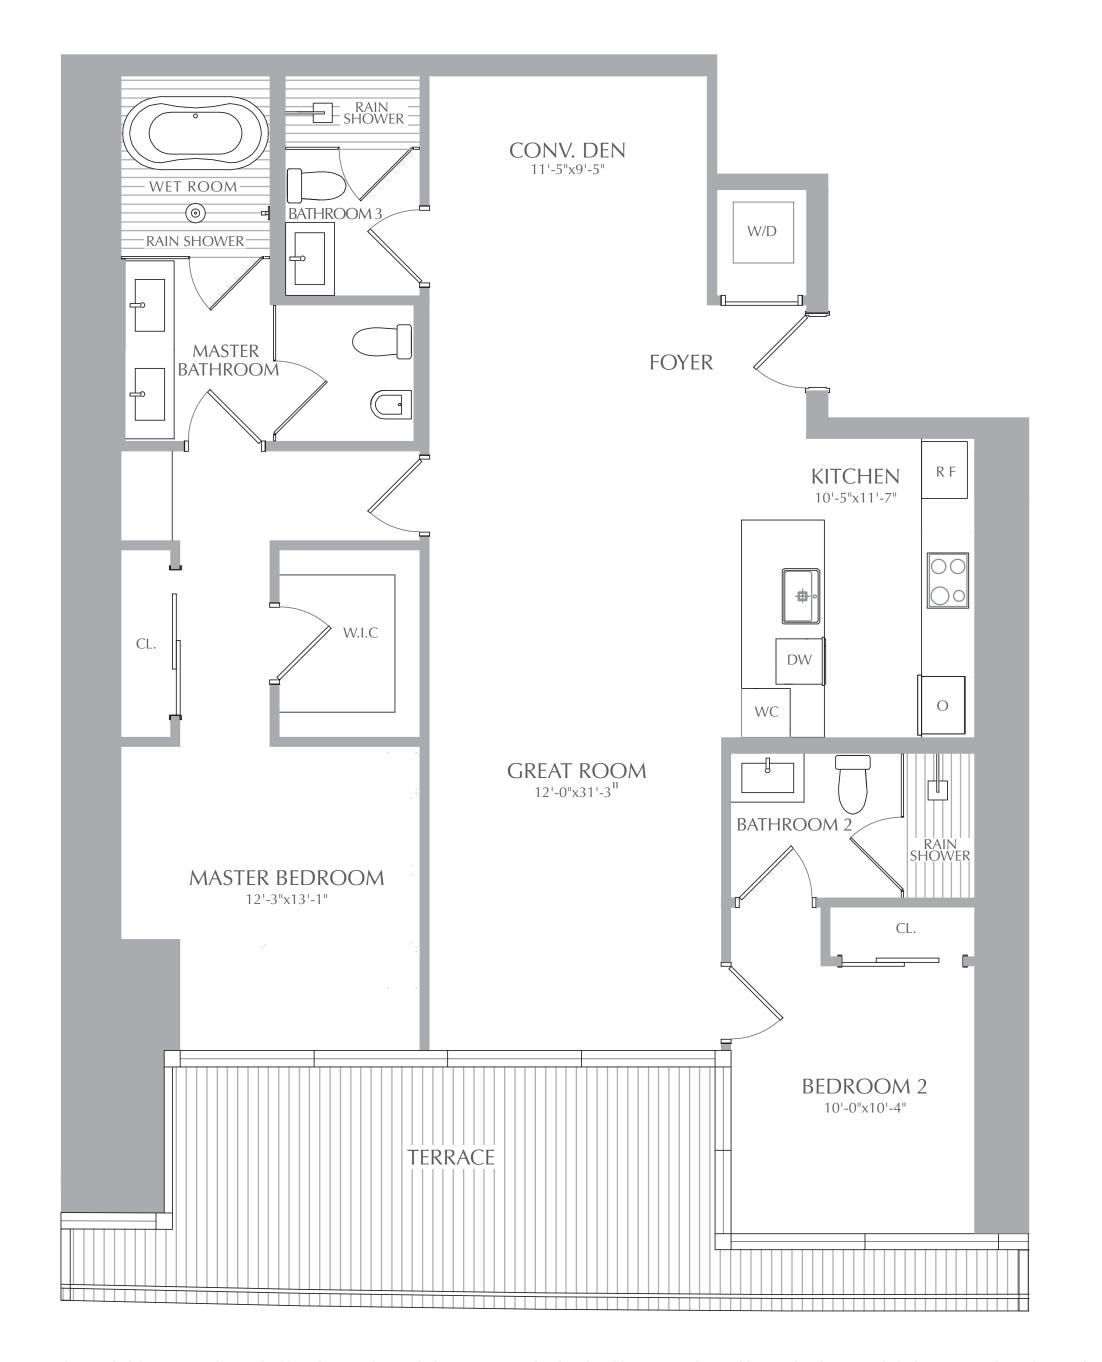

2 BEDROOMS 3 BATHROOMS CONV. DEN

INTERIOR: 1,474 SQ. FT. 137 SQ. M. EXTERIOR: 299 SQ. FT. 28 SQ. M. TOTAL: 1,773 SQ. FT. 165 SQ. M.