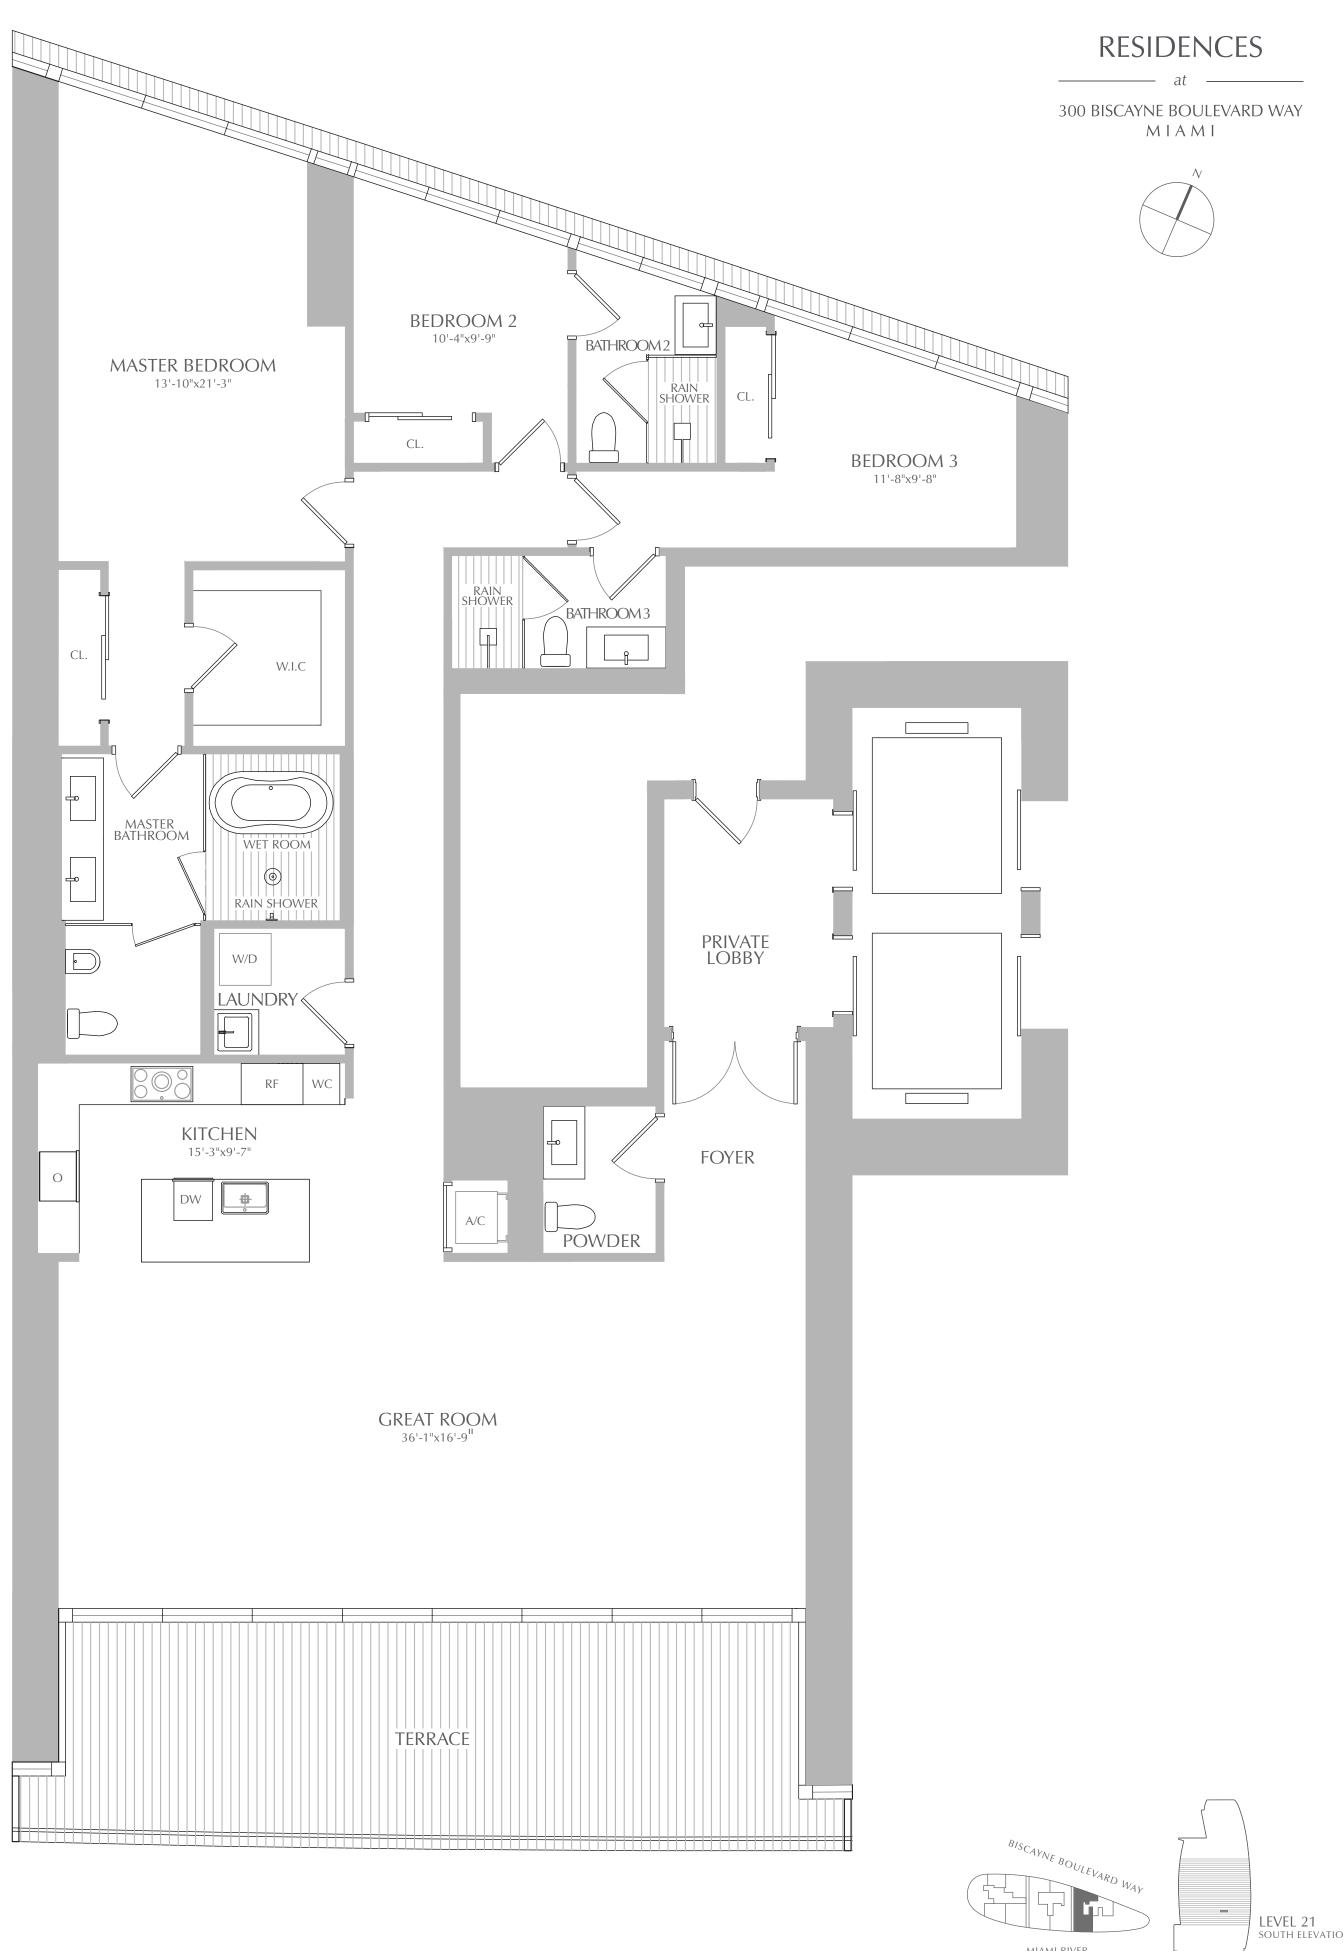

3 BEDROOMS 3.5 BATHROOMS

2,422 SQ. FT. 225 SQ. M. **INTERIOR:** 420 SQ. FT. 39 SQ. M. **EXTERIOR:** 2,842 SQ. FT. 264 SQ. M. TOTAL:

stated length and width. All dimensions are estimates which will vary with actual construction, and all floor plans, specifications are estimates which will not necessarily accurately reflect the final plans and specifications for the development.

All depictions of appliances, counters, soffits, floor coverings and other matters of detail, including, without limitation, items of finish and decoration, are conceptual only and are not necessarily included in each unit.