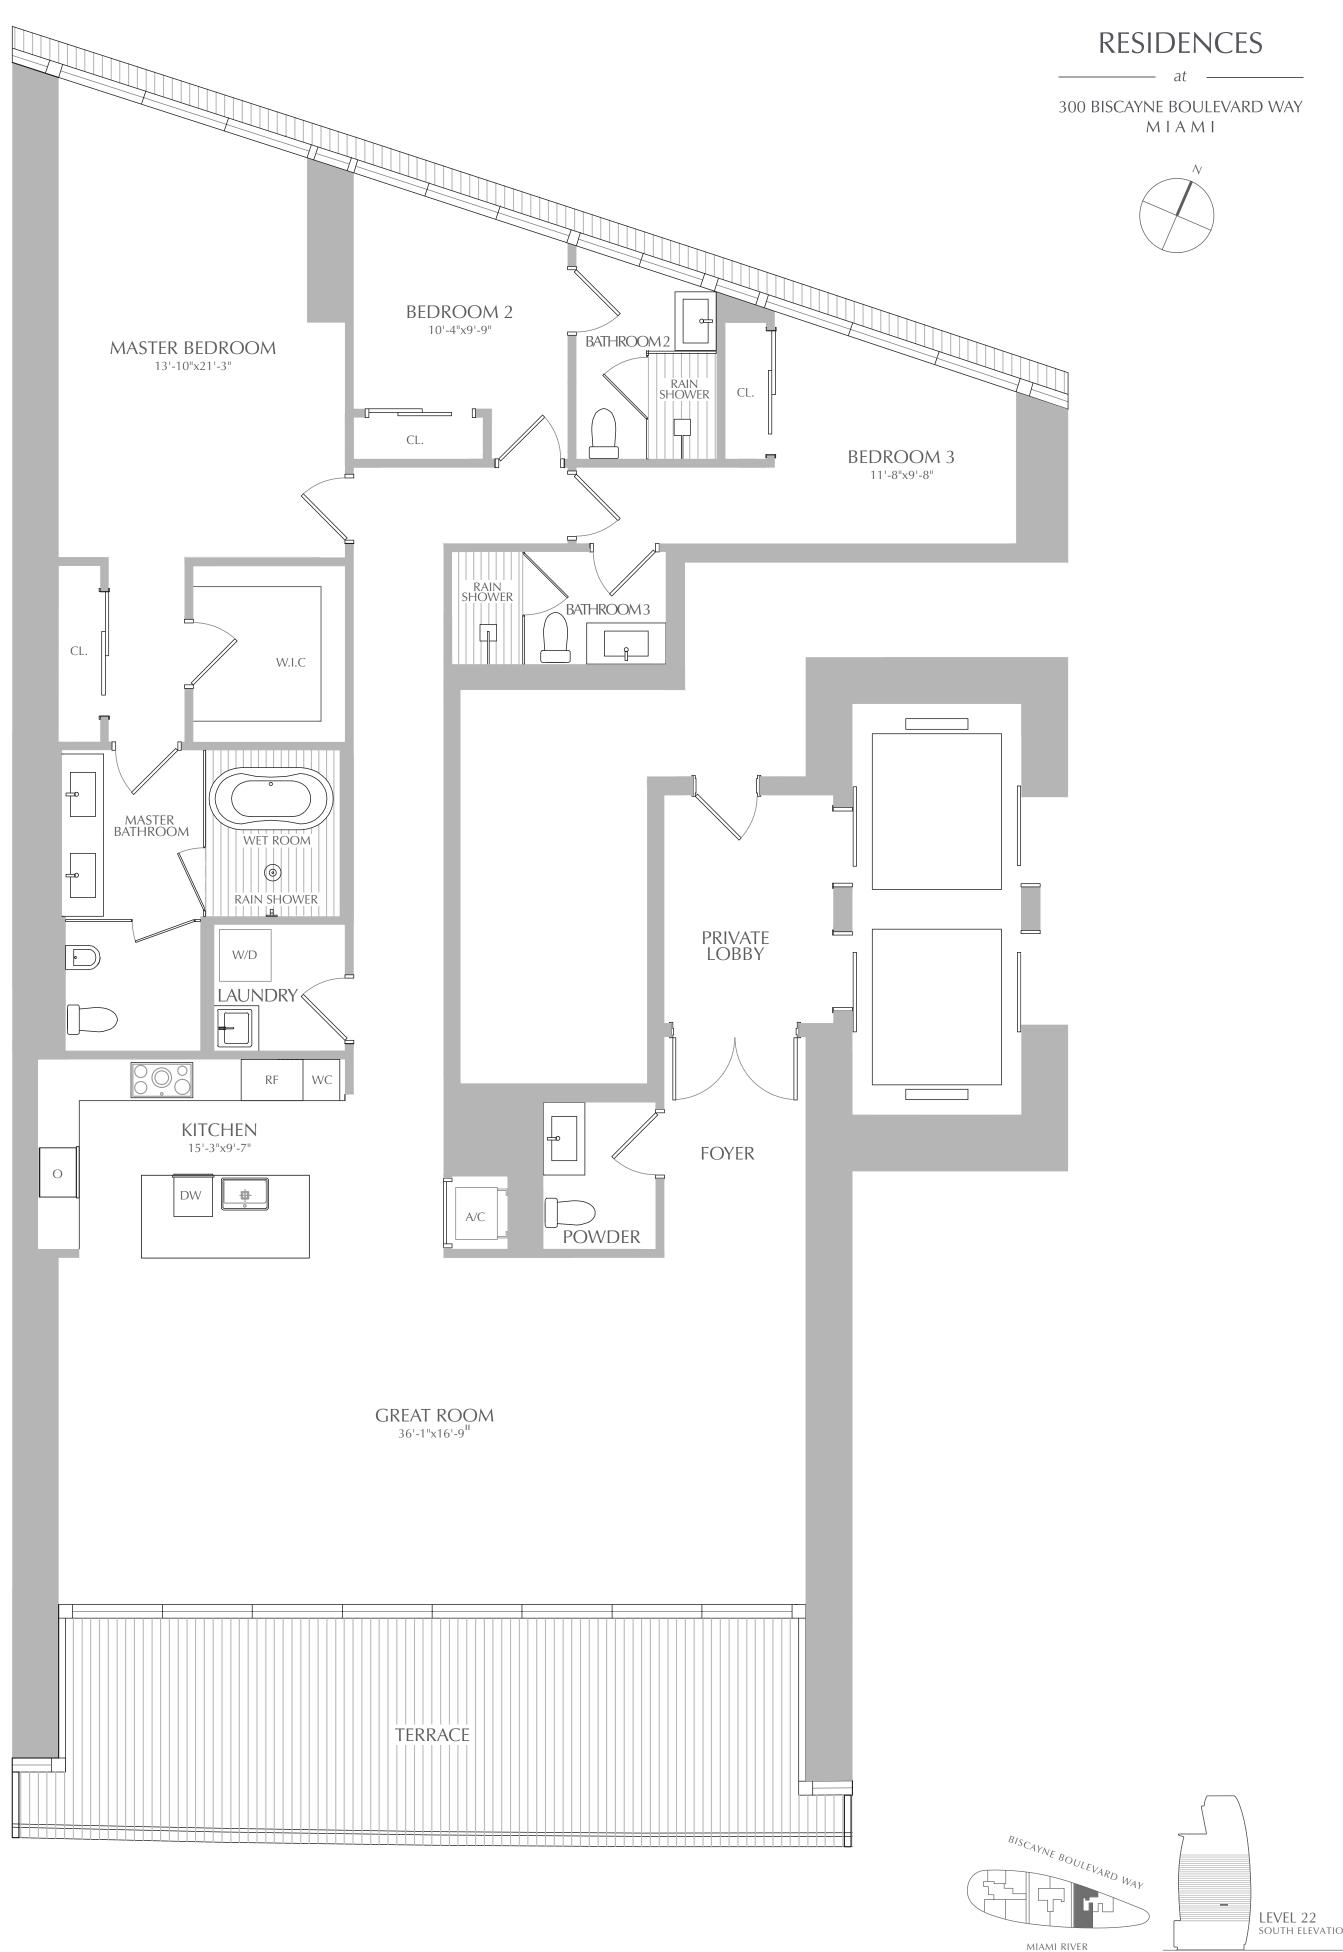

3 BEDROOMS 3.5 BATHROOMS

2,422 SQ. FT. 225 SQ. M. **INTERIOR:** 420 SQ. FT. 39 SQ. M. **EXTERIOR:** TOTAL: 2,842 SQ. FT. 264 SQ. M.

stated length and width. All dimensions are estimates which will vary with actual construction, and all floor plans, specifications are estimates which will not necessarily accurately reflect the final plans and specifications for the development.