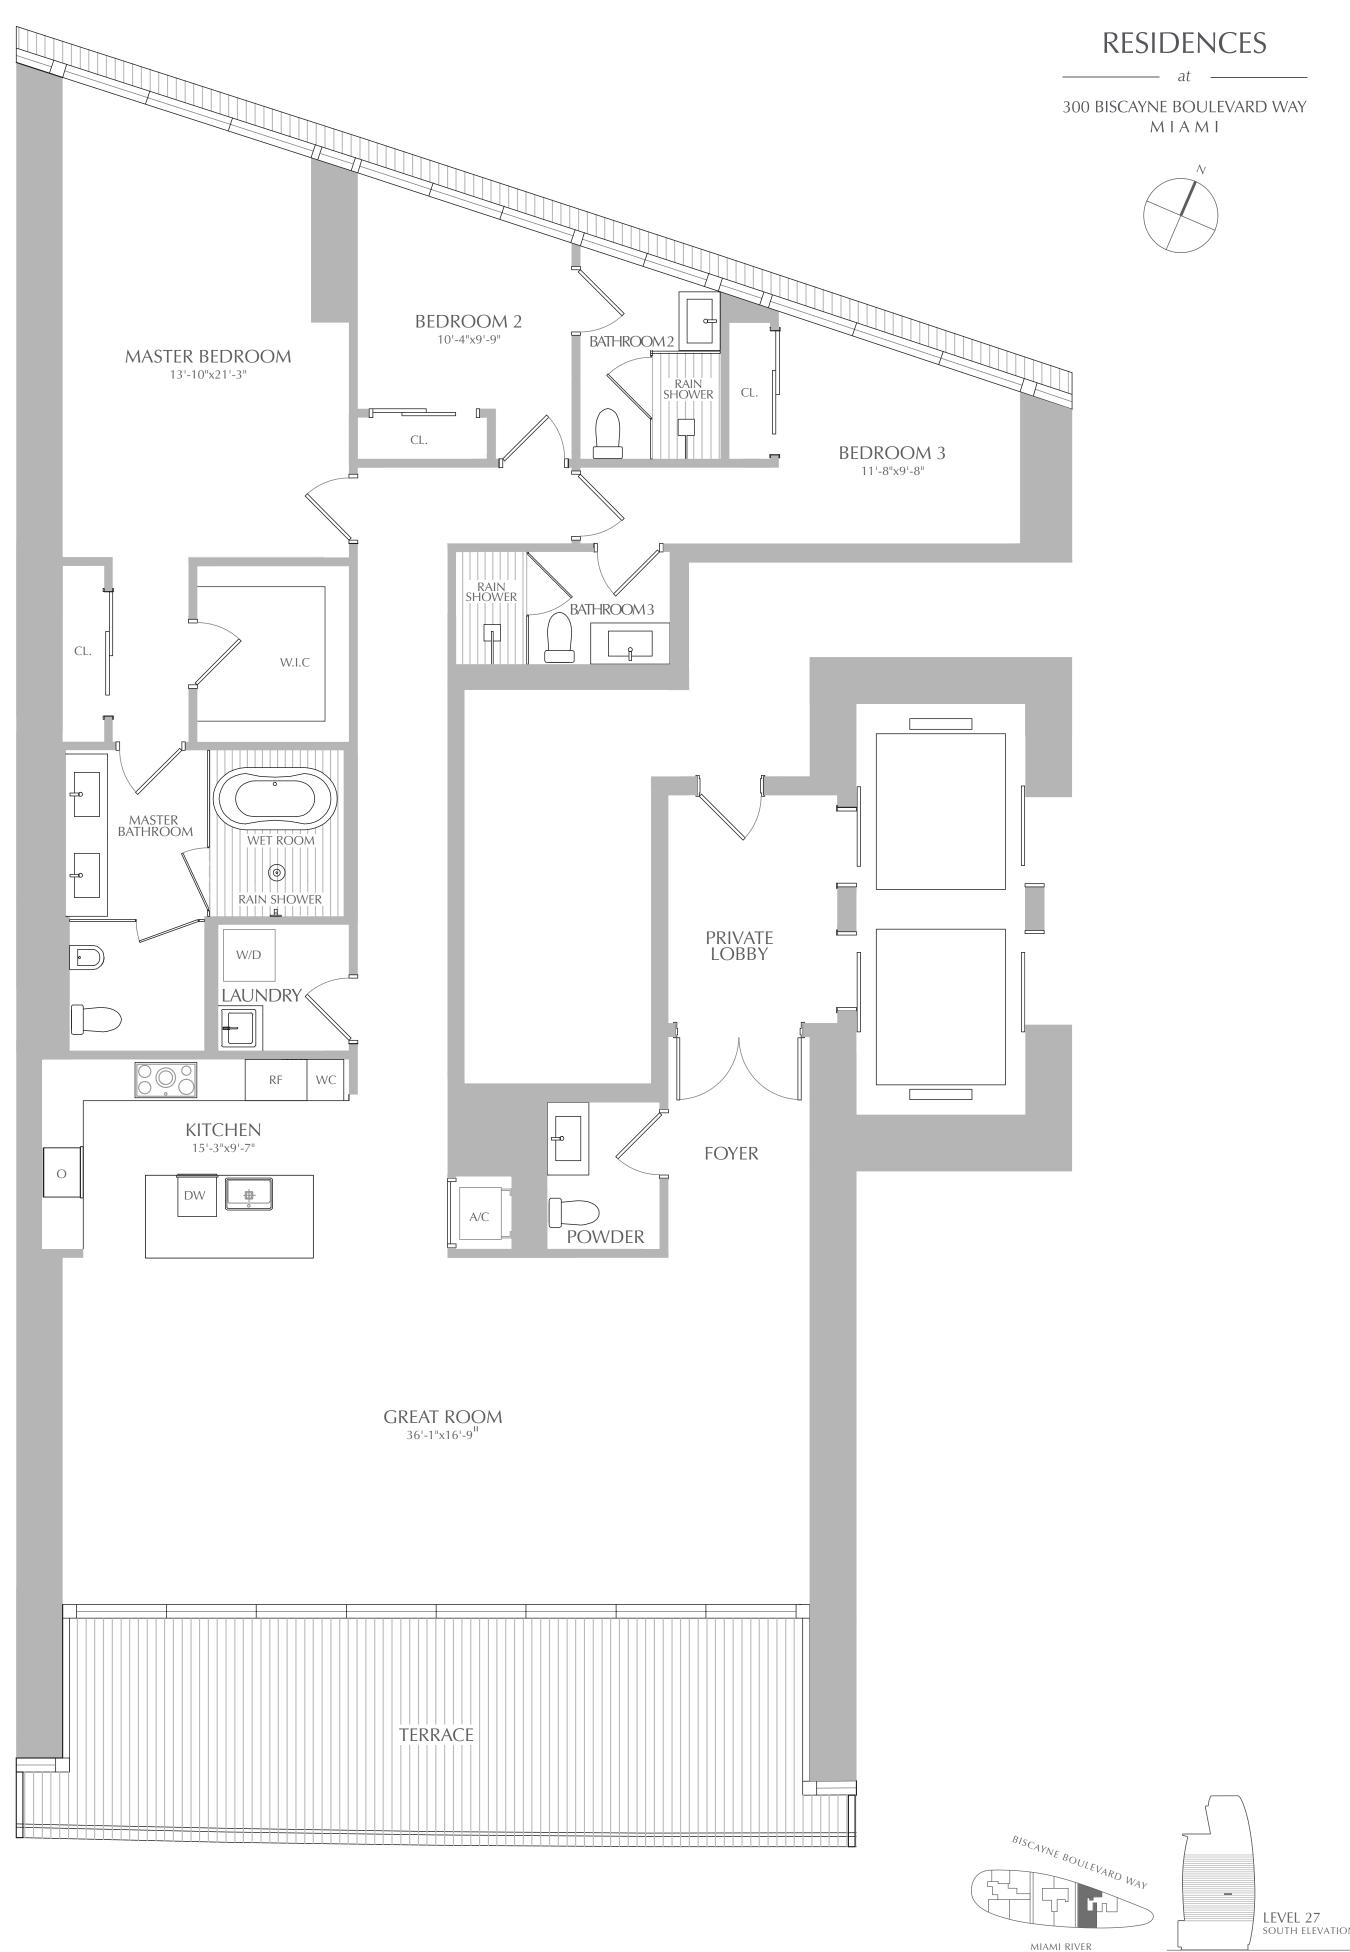

3 BEDROOMS 3.5 BATHROOMS

2,422 SQ. FT. 225 SQ. M. **INTERIOR:** 420 SQ. FT. 39 SQ. M. **EXTERIOR:** 2,842 SQ. FT. 264 SQ. M. TOTAL:

stated length and width. All dimensions are estimates which will vary with actual construction, and all floor plans, specifications are estimates which will not necessarily accurately reflect the final plans and specifications for the development.

All depictions of appliances, counters, soffits, floor coverings and other matters of detail, including, without limitation, items of finish and decoration, are conceptual only and are not necessarily included in each unit.