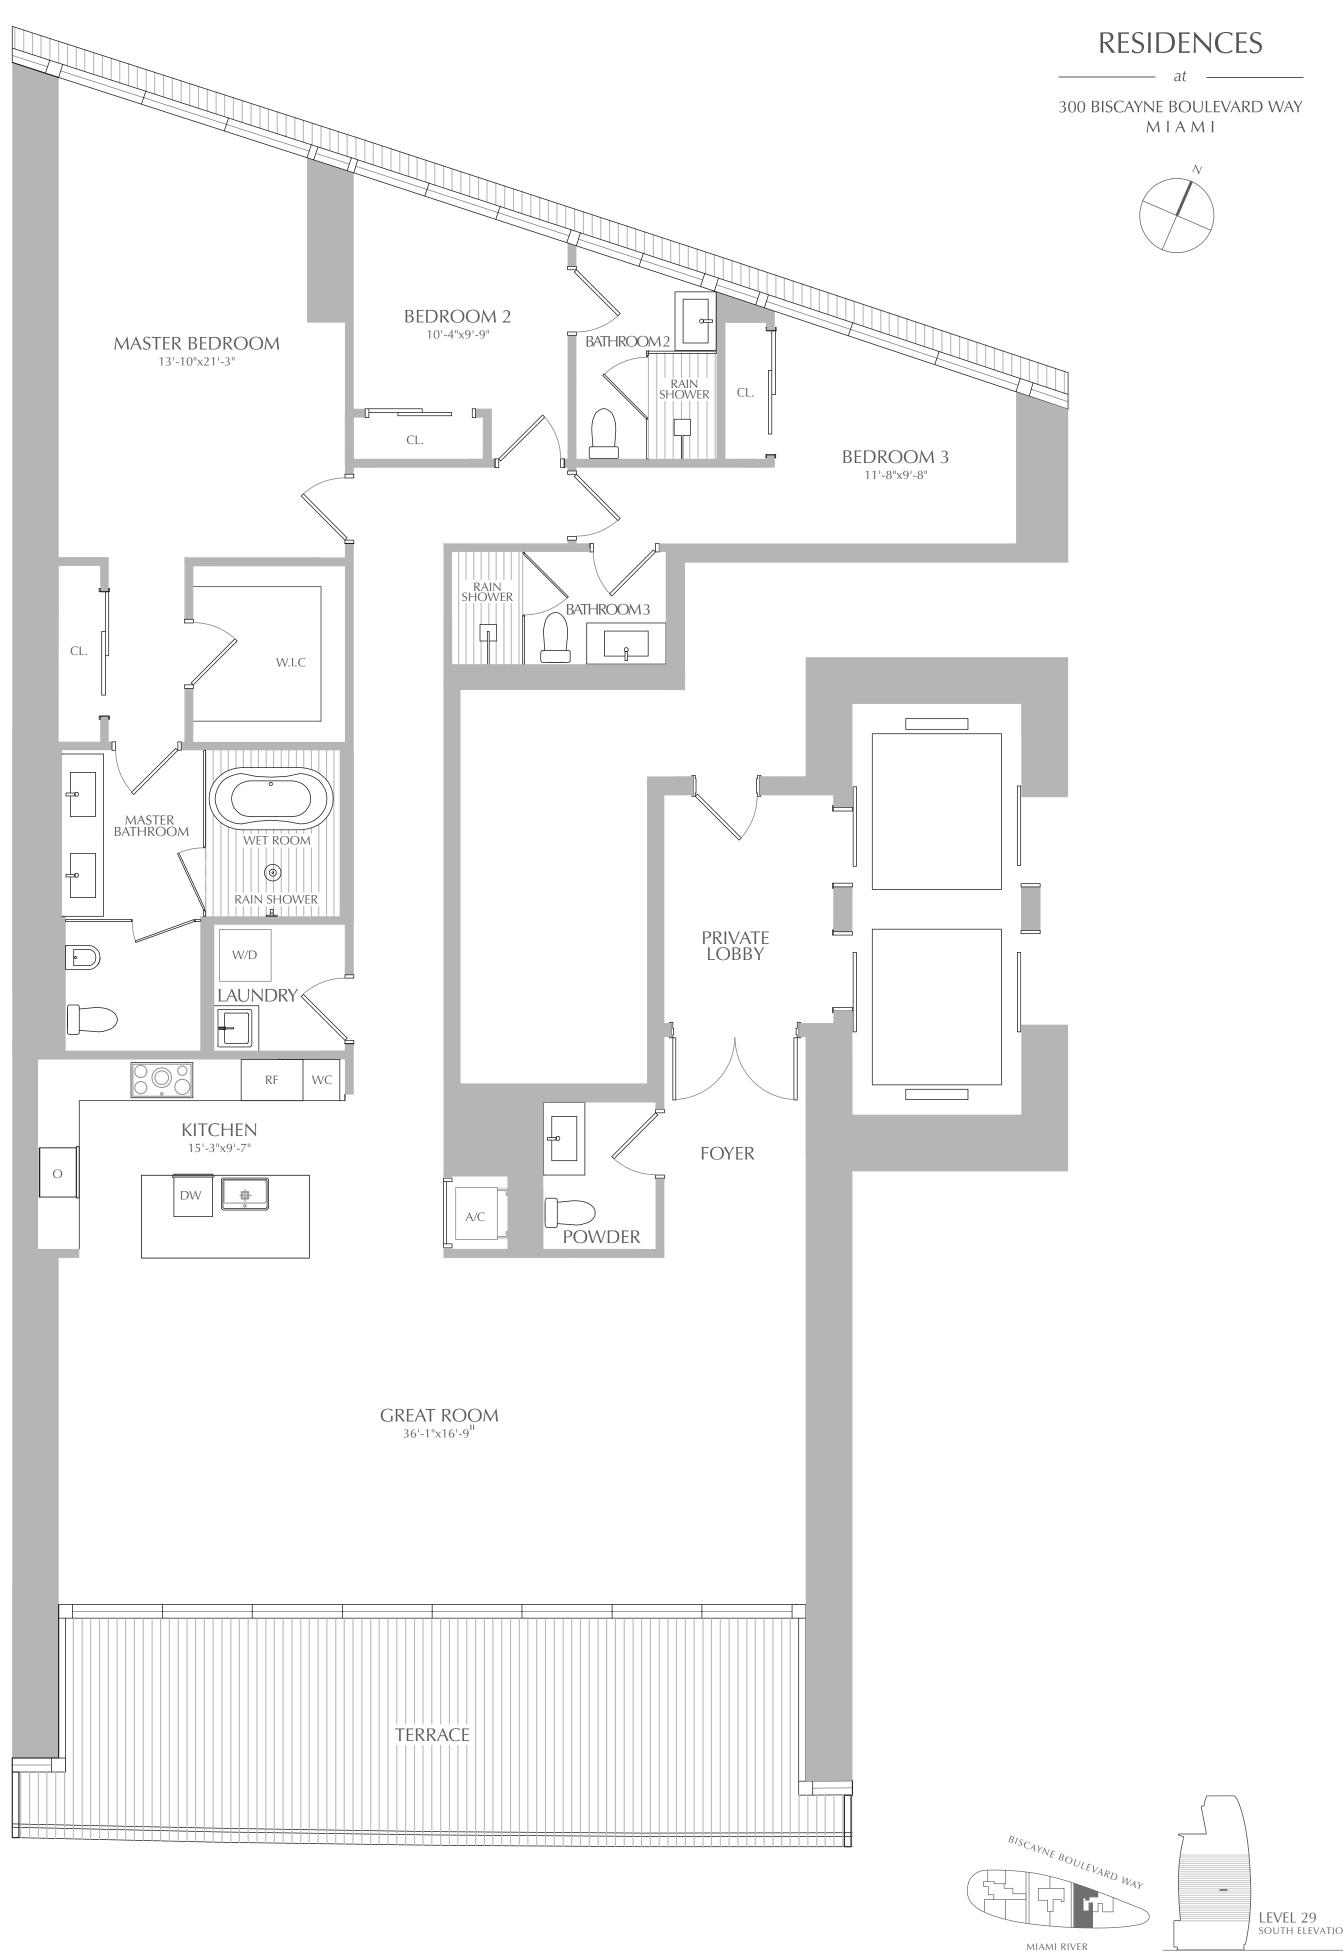

3 BEDROOMS 3.5 BATHROOMS

2,422 SQ. FT. 225 SQ. M. **INTERIOR:** 420 SQ. FT. 39 SQ. M. **EXTERIOR:** 2,842 SQ. FT. 264 SQ. M. TOTAL:

stated length and width. All dimensions are estimates which will vary with actual construction, and all floor plans, specifications are estimates which will not necessarily accurately reflect the final plans and specifications for the development.

All depictions of appliances, counters, soffits, floor coverings and other matters of detail, including, without limitation, items of finish and decoration, are conceptual only and are not necessarily included in each unit.