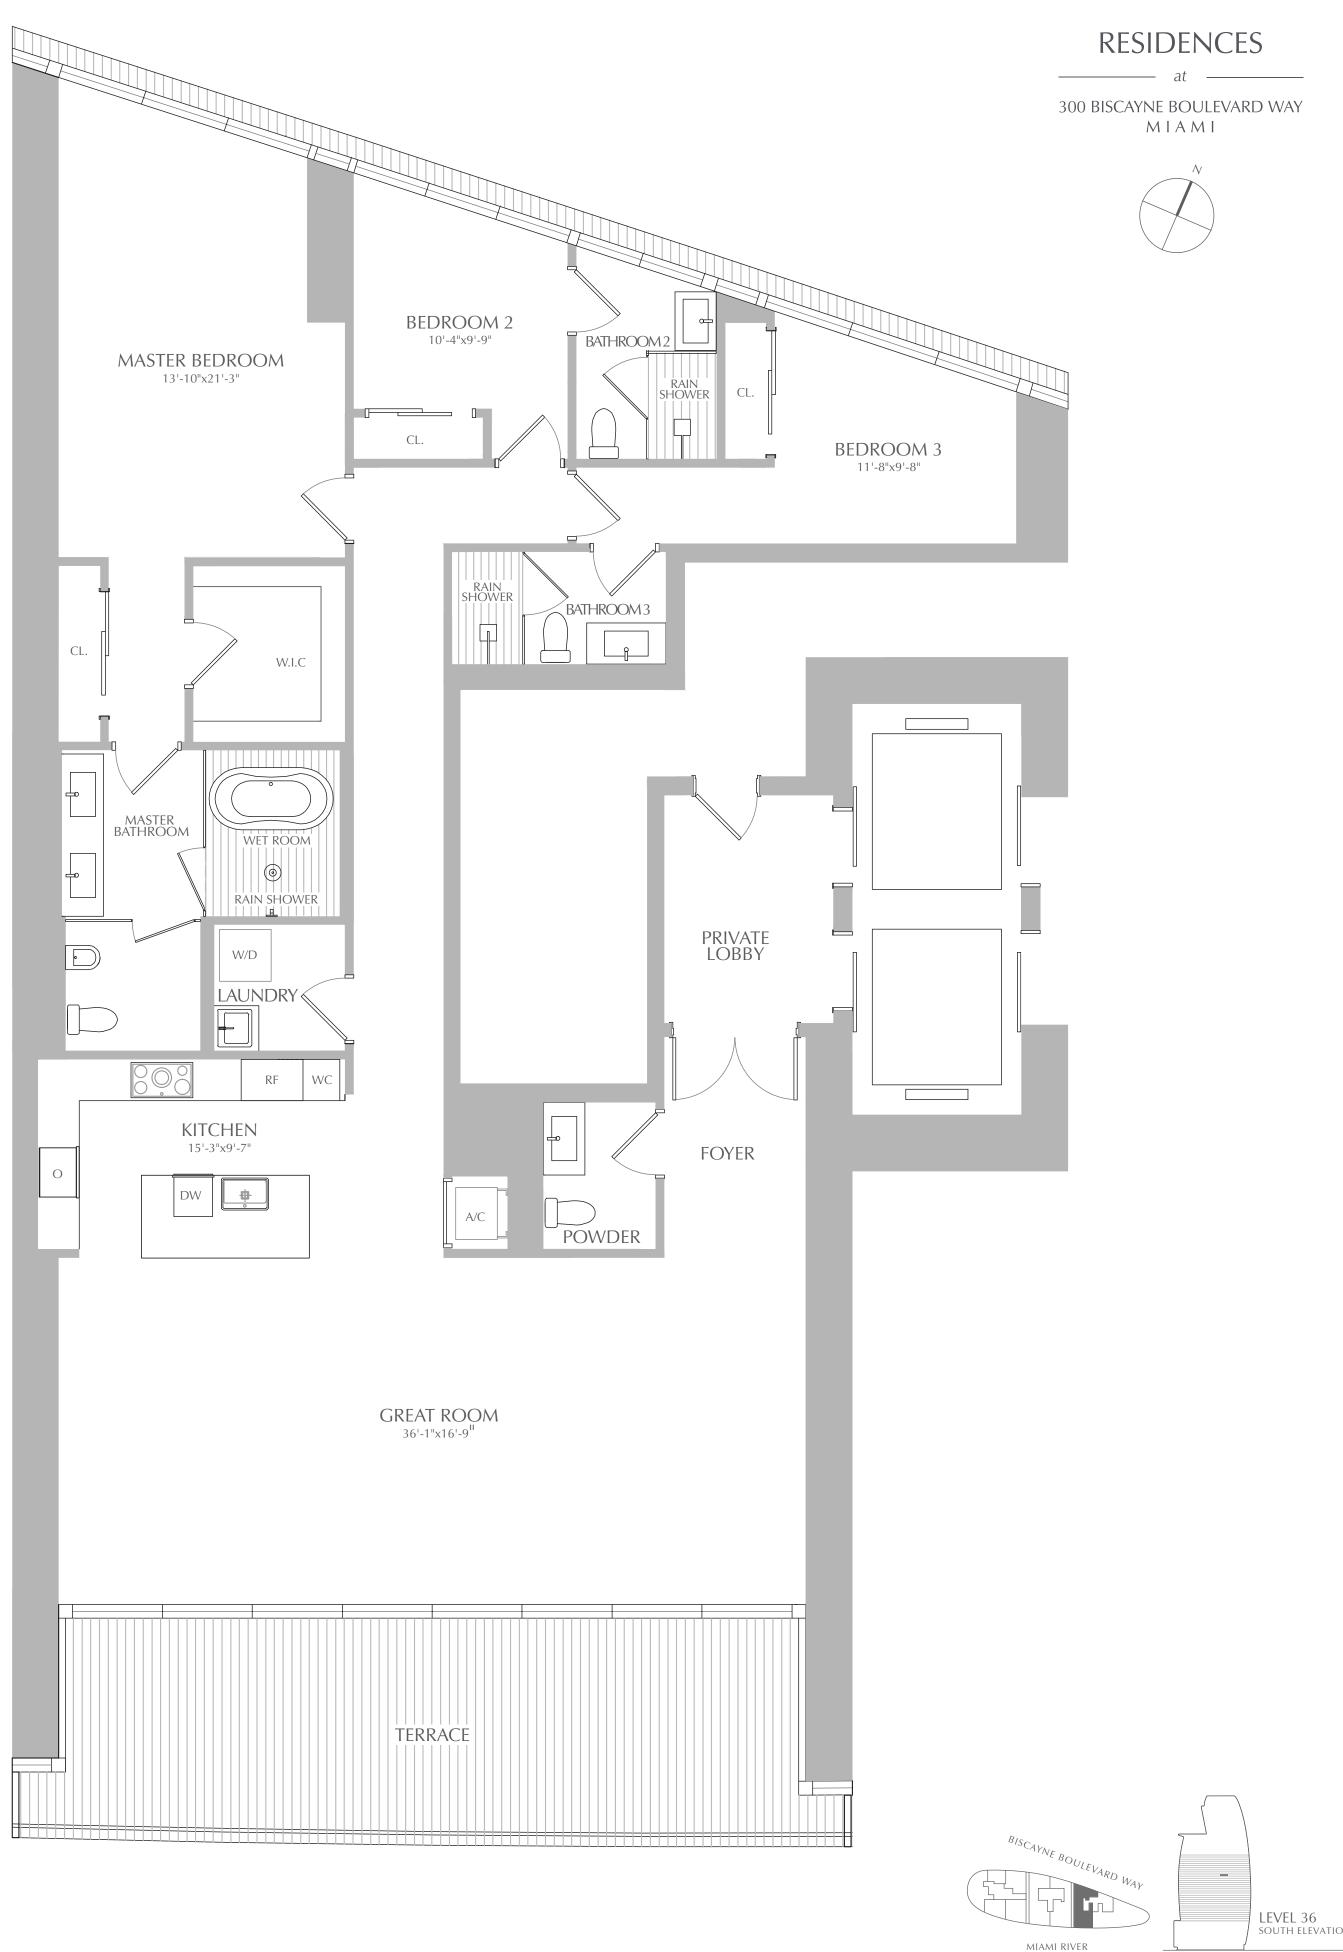

3 BEDROOMS 3.5 BATHROOMS

2,422 SQ. FT. 225 SQ. M. **INTERIOR:** 420 SQ. FT. 39 SQ. M. **EXTERIOR:** 2,842 SQ. FT. 264 SQ. M. TOTAL:

stated length and width. All dimensions are estimates which will vary with actual construction, and all floor plans, specifications are estimates which will not necessarily accurately reflect the final plans and specifications for the development.