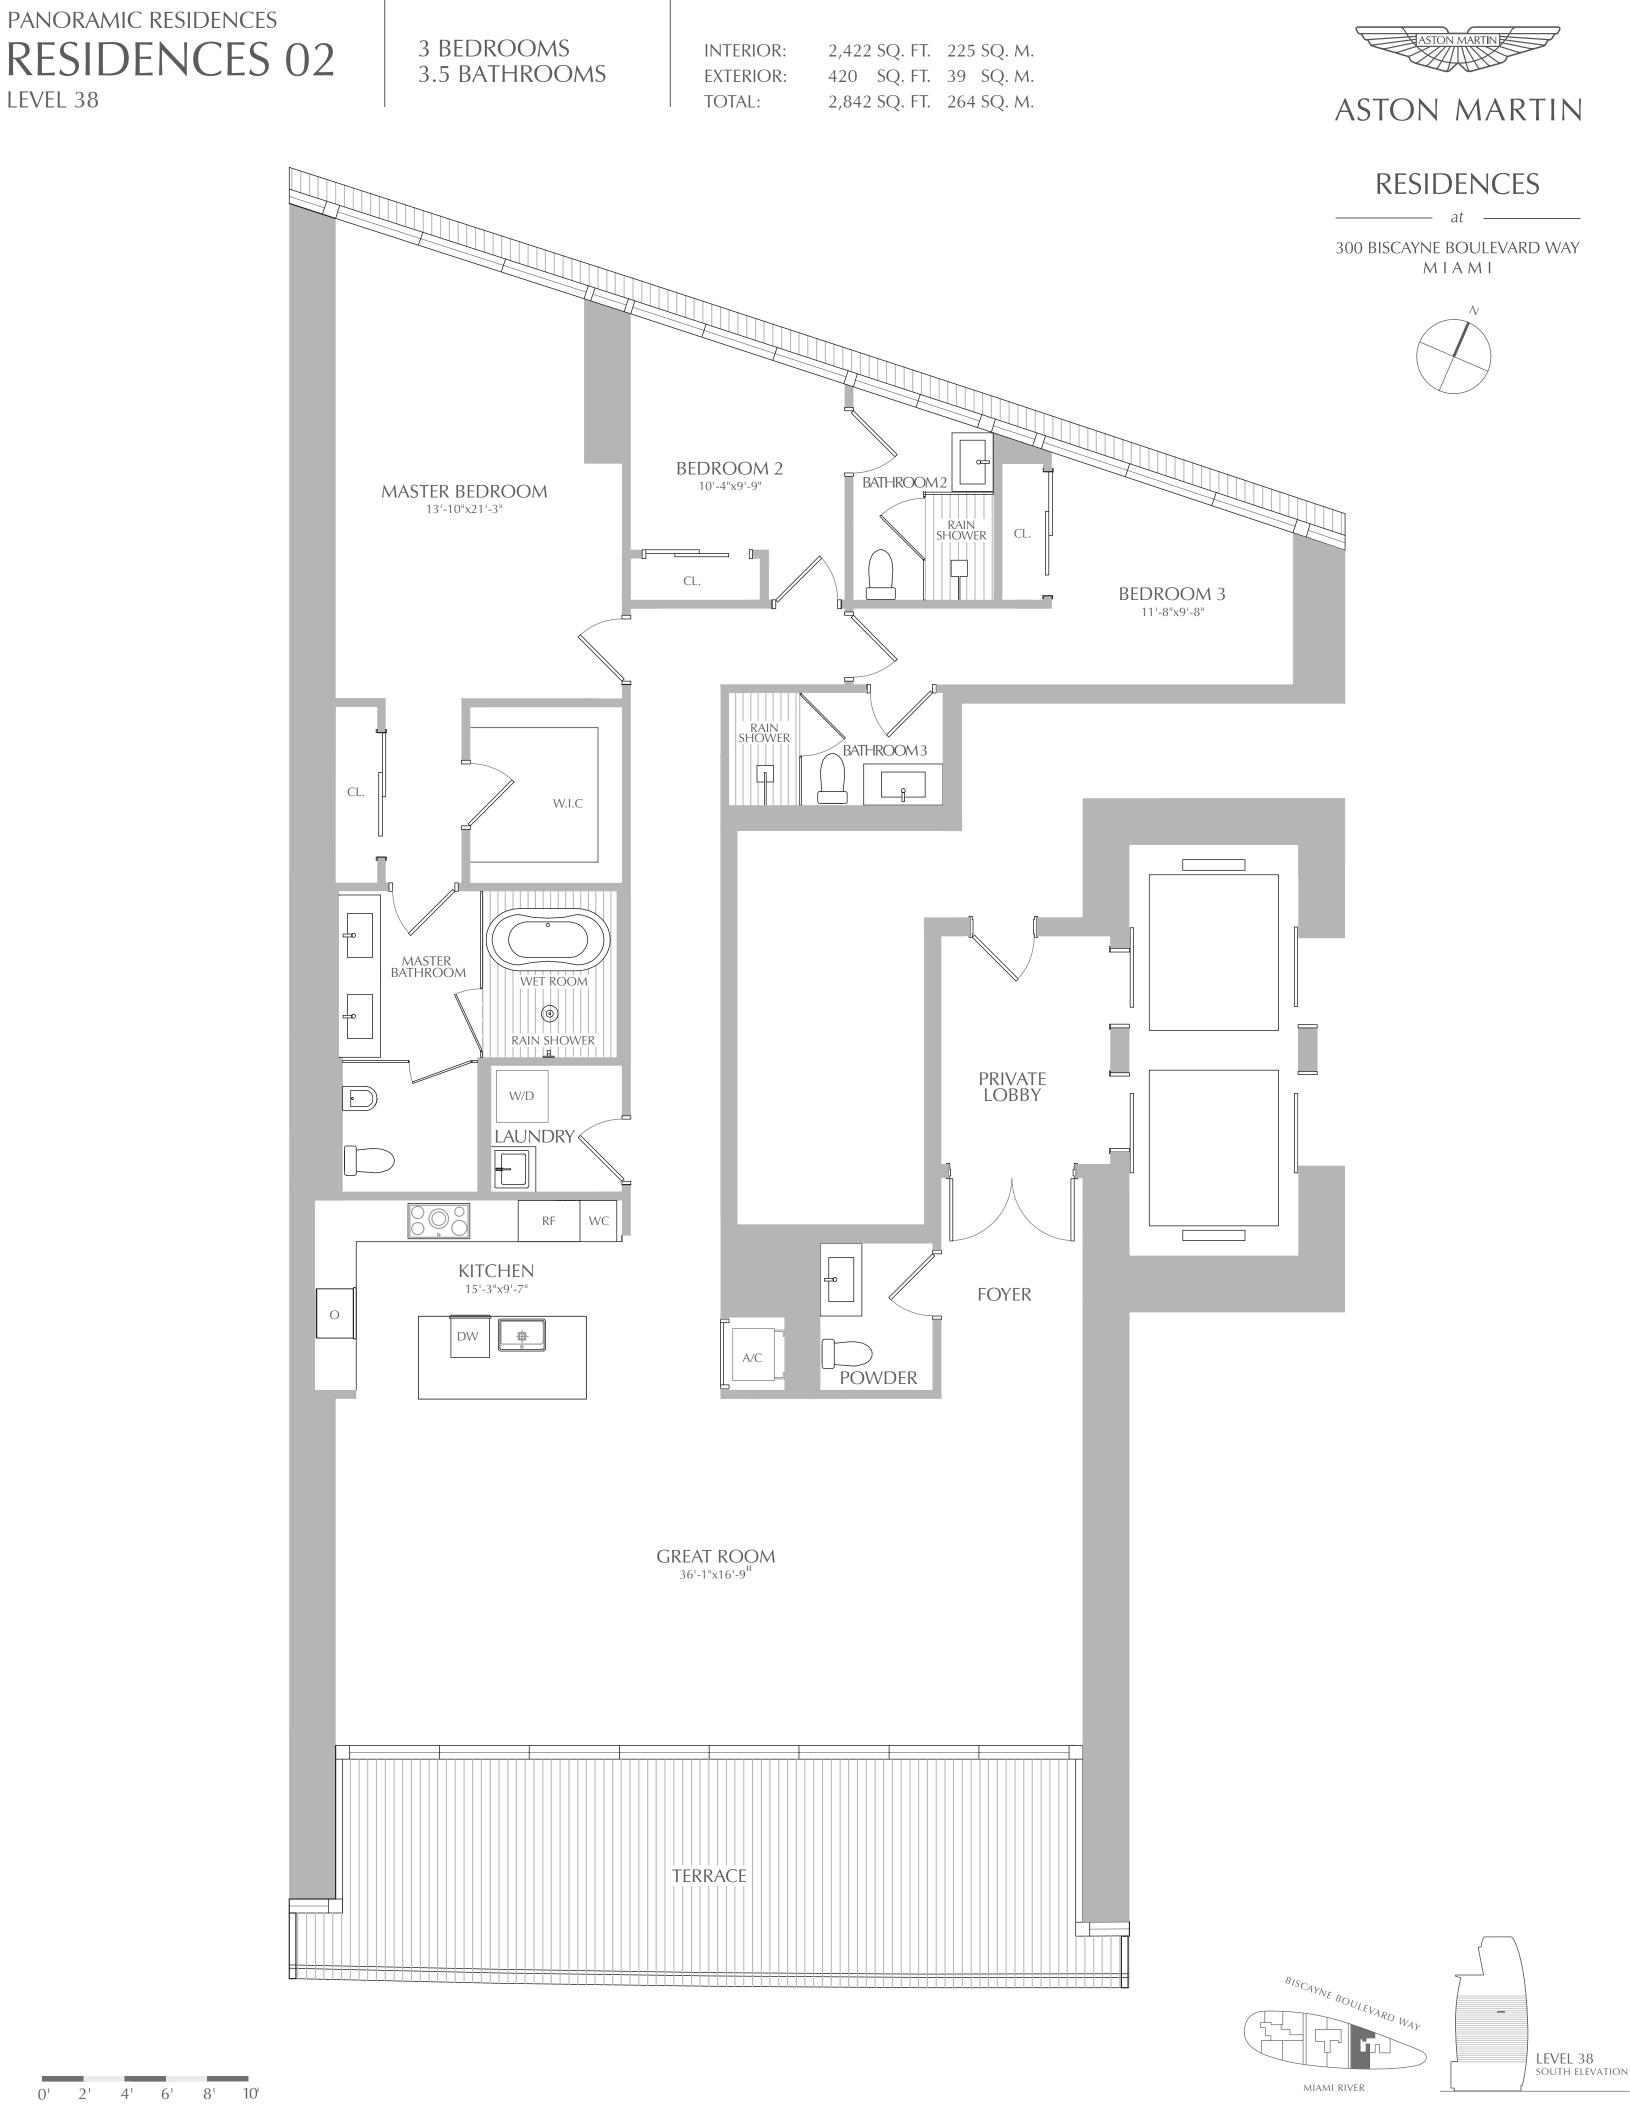

ORAL REPRESENTATIONS CANNOT BE RELIED UPON AS CORRECTLY STATING THE REPRESENTATIONS OF THE DEVELOPER. FOR CORRECT REPRESENTATIONS, MAKE REFERENCE TO THIS BROCHURE AND TO THE DOCUMENTS REQUIRED BY SECTION 718.503, FLORIDA STATUTES, TO BE FURNISHED BY A DEVELOPER TO A BUYER OR LESSE. THESE MATERIALS ARE NOT INTENDED TO BE AN OFFER TO SELL, OR SOLICITATION TO BUY A UNIT IN THE CONDOMINIUM. SUCH AN OFFERING SHALL ONLY BE MADE PURSUANT TO THE PROSPECTUS (OFFERING CIRCULAR) FOR THE CONDOMINIUM AND NO STATEMENTS SHOULD BE RELIED UPON UNLESS MADE IN THE PROSPECTUS OR IN THE APPLICABLE PURCHASE AGREEMENT. IN NO EVENT SHALL ANY SOLICITATION, OFFER OR SALE OF A UNIT IN THE CONDOMINIUM BE MADE IN, OR TO RESIDENTS OF, ANY STATE OR COUNTRY IN WHICH SUCH ACTIVITY WOULD BE UNLAWFUL. Stated square footages and dimensions are measured to the exterior boundaries of the exterior walls and the centerline of interior demising walls and in fact vary from the square footage and dimensions that would be determined by using the description and definition of the "Unit" set forth in the declaration (which generally only includes the interior airspace between the perimeter walls and excudes all interior structural components and other common elements). This method is generally used in activity of the allow a prospective buyer to compare the units with units in other generally only includes the interior airspace between the perimeter walls and excudes all interior dance with these defined unit boundaries, is set forth in exhibits of each given room (as if the room were a perfect rectangle), without regard for any cutouts or variations. Accordingly, the area of the actual room will typically be smaller than the product obtained by multiplying the stated length and width. All dimensions are estimates which will vary with actual construction, and all floor plans, specifications and other development plans are subject to change and will not necessarily accurately reflect the final plans and specifications for the development. All depictions of