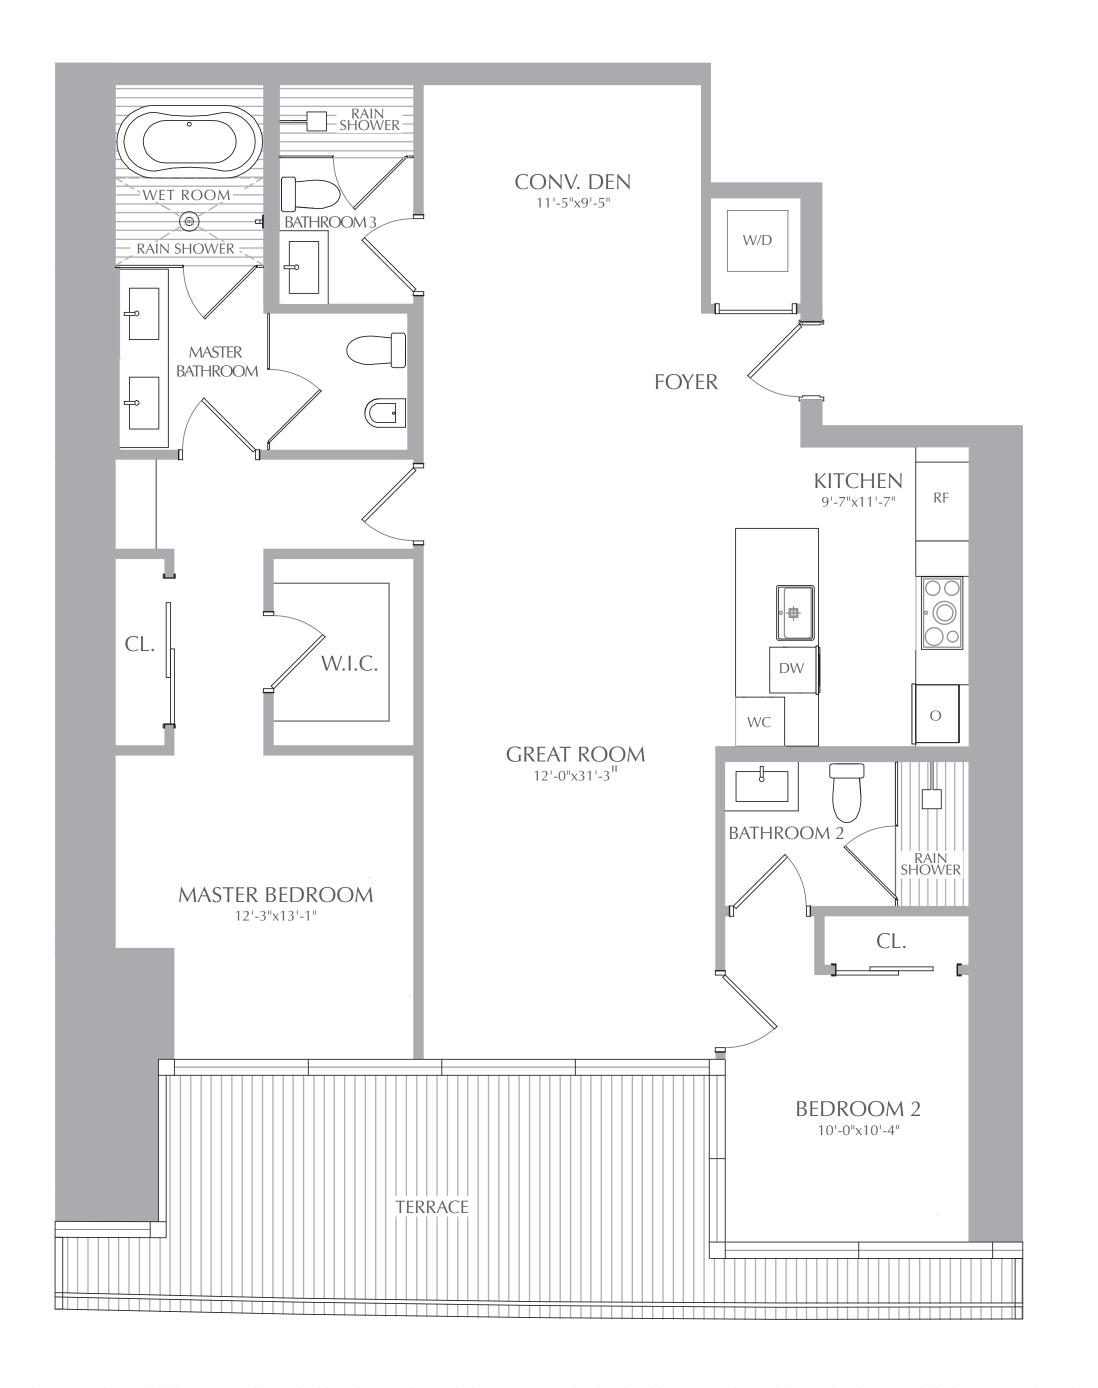

2 BEDROOMS 3 BATHROOMS CONV. DEN

INTERIOR: 1,466 SQ. FT. 136 SQ. M. EXTERIOR: 288 SQ. FT. 27 SQ. M. TOTAL: 1,754 SQ. FT. 163 SQ. M.