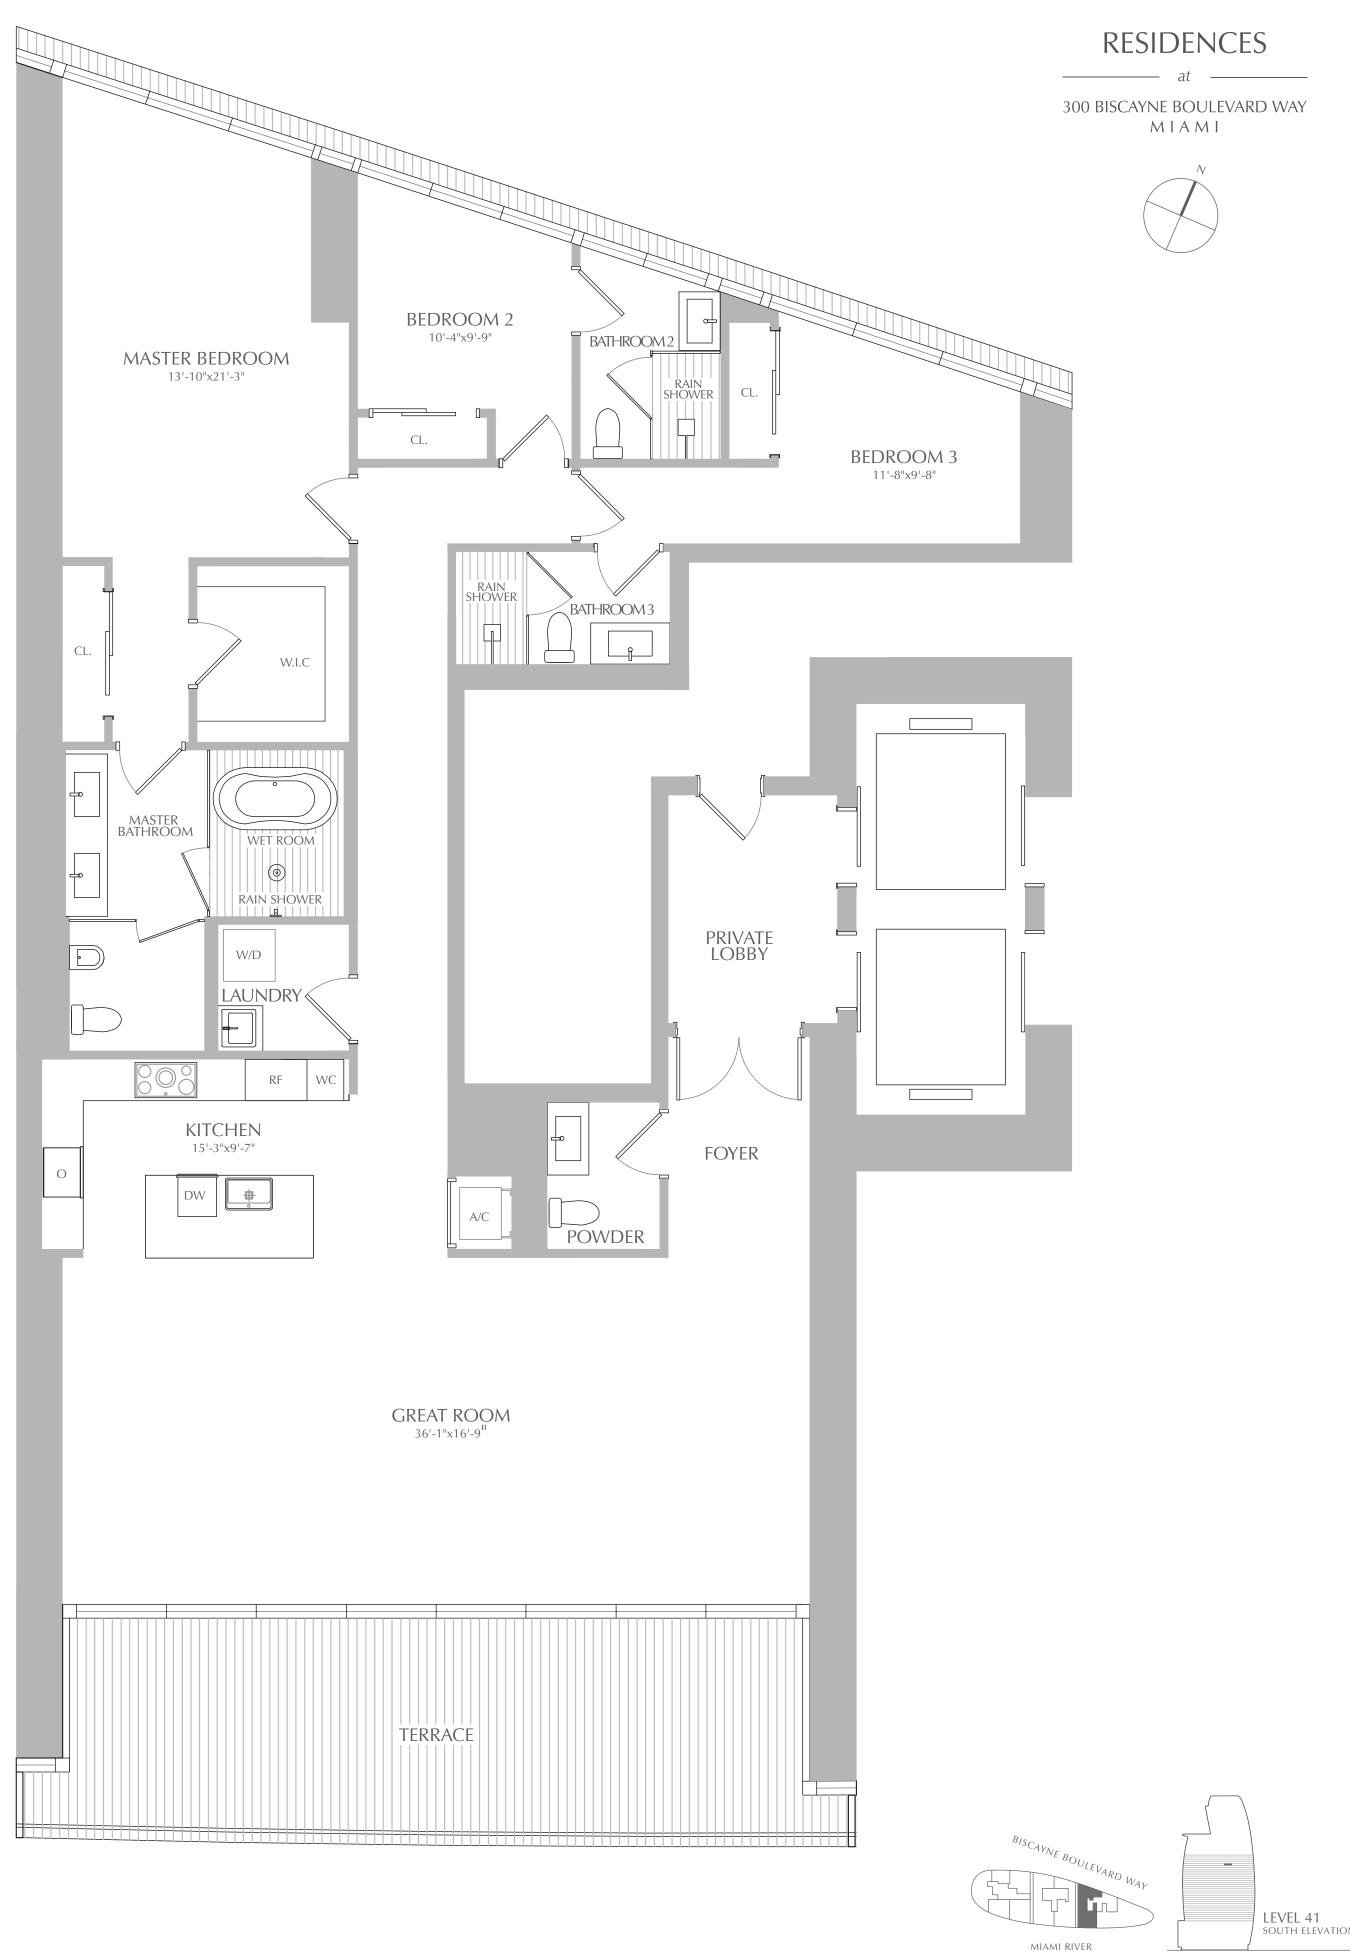

3 BEDROOMS 3.5 BATHROOMS

**INTERIOR:** 2,422 SQ. FT. 225 SQ. M. 420 SQ. FT. 39 SQ. M. **EXTERIOR:** 2,842 SQ. FT. 264 SQ. M. TOTAL:

set forth on this floor plan are generally taken at the farthest points of each given room (as if the room were a perfect rectangle), without regard for any cutouts or variations. Accordingly, the area of the actual room will typically be smaller than the product obtained by multiplying the stated length and width. All dimensions are estimates which will vary with actual construction, and all floor plans, specifications are estimates which will not necessarily accurately reflect the final plans and specifications for the development.

All depictions of appliances, counters, soffits, floor coverings and other matters of detail, including, without limitation, items of finish and decoration, are conceptual only and are not necessarily included in each unit.