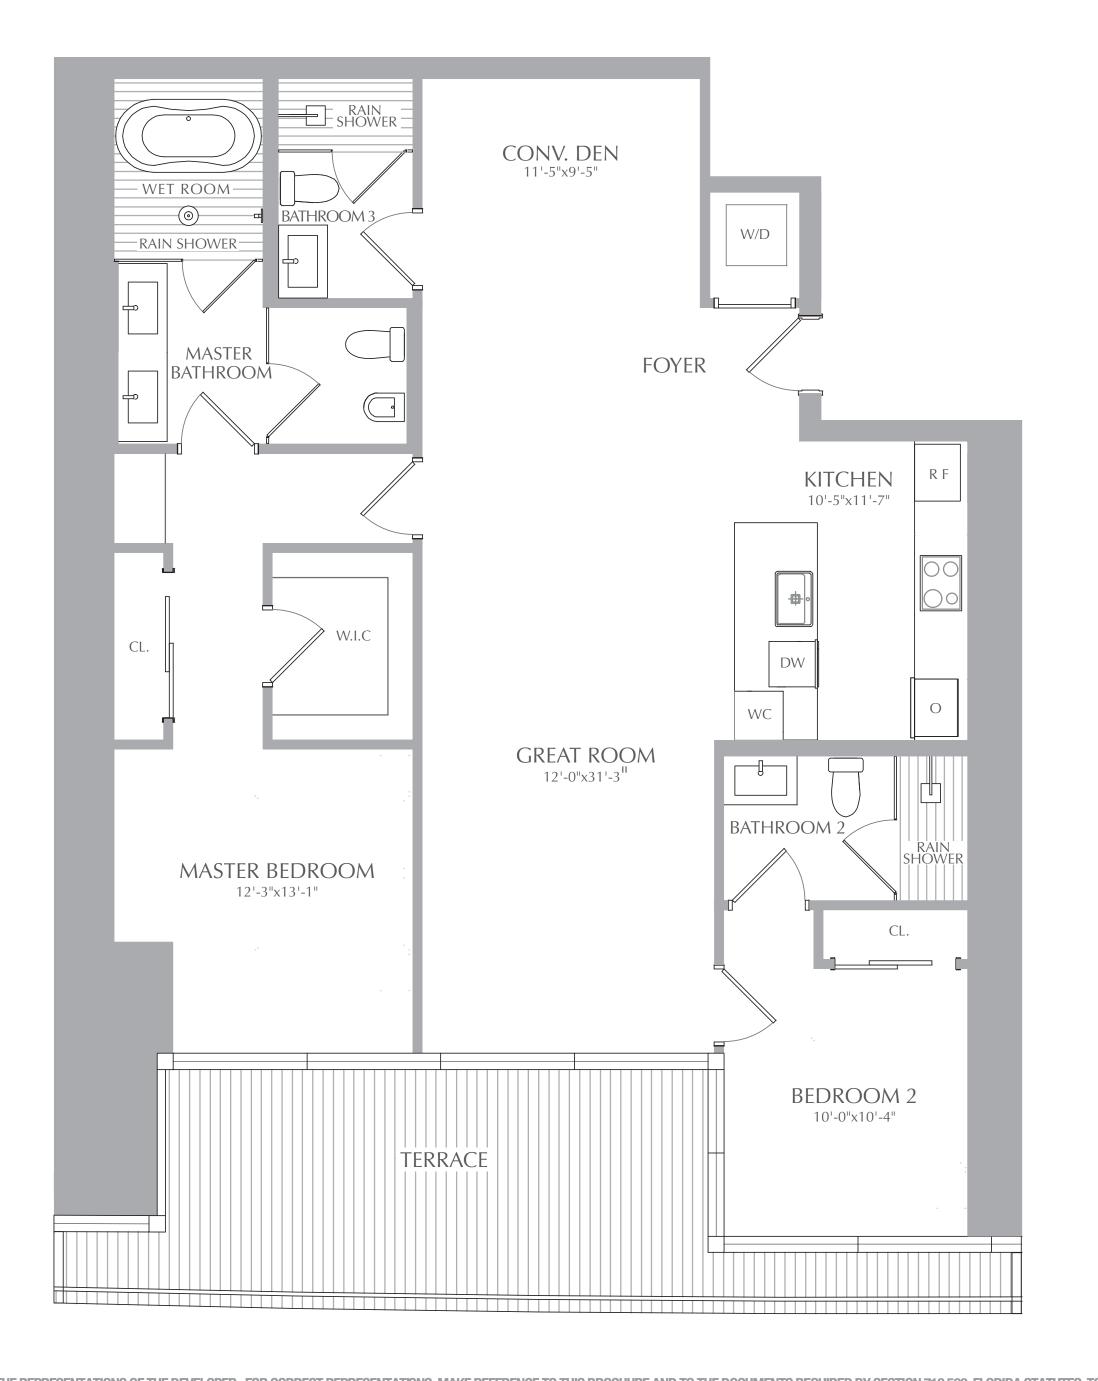

2 BEDROOMS 3 BATHROOMS CONV. DEN

INTERIOR: 1,474 SQ. FT. 137 SQ. M. EXTERIOR: 299 SQ. FT. 28 SQ. M. TOTAL: 1,773 SQ. FT. 165 SQ. M.