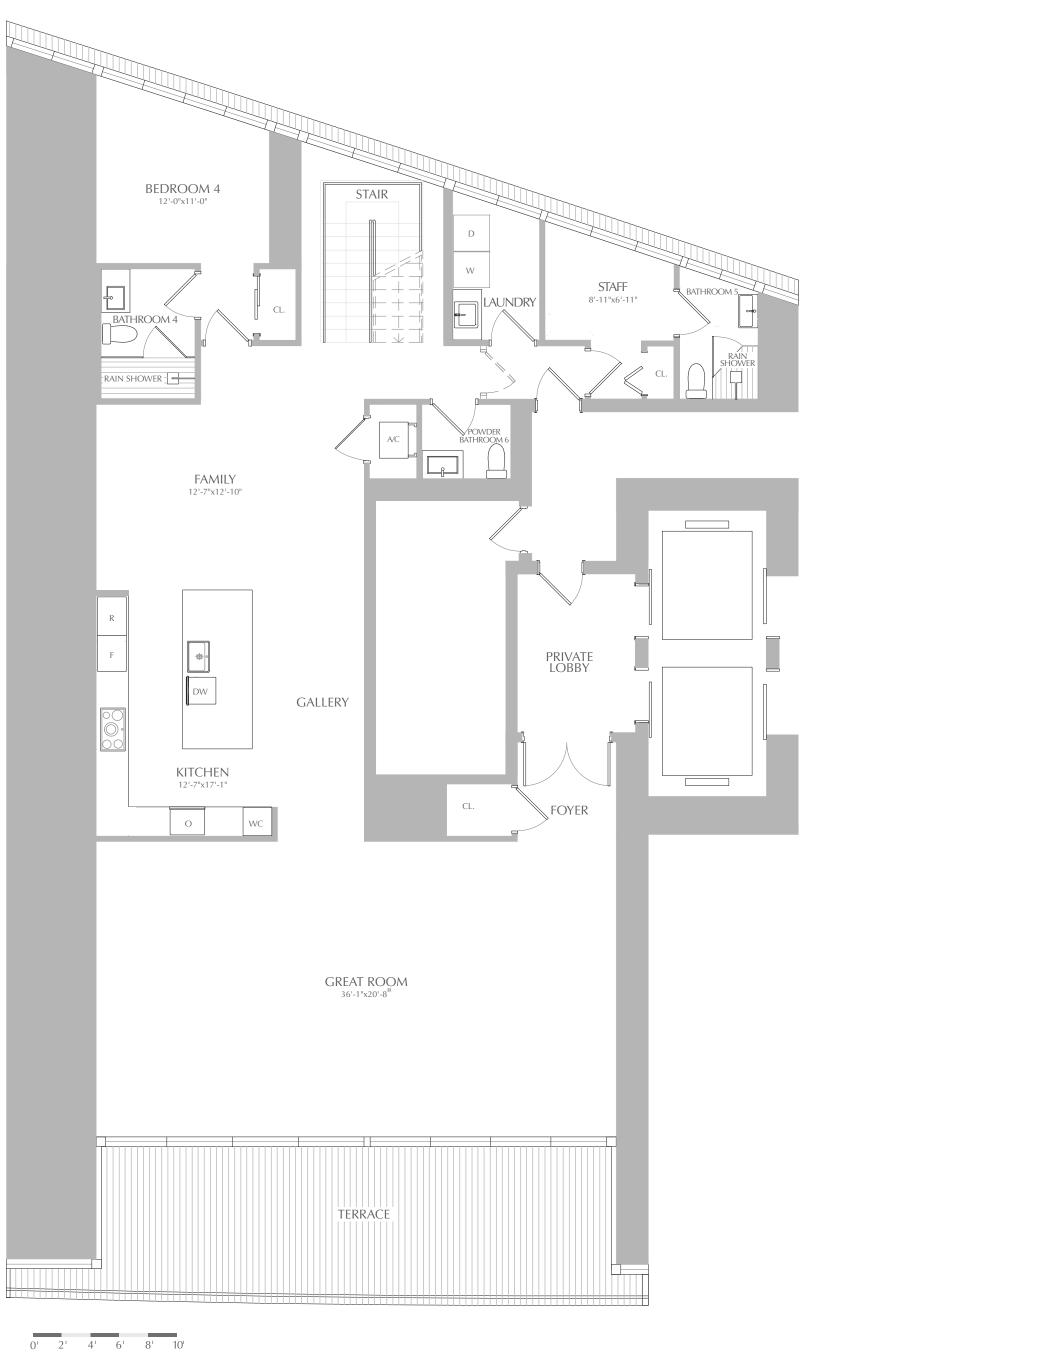

E

01

>

4 BEDROOMS 6 BATHROOMS FAMILY + DEN + STAFF

| INTERIOR: | 4,283 SQ. FT. | 398 SQ. M. |
|-----------|---------------|------------|
| EXTERIOR: | 645 SQ. FT.   | 60 SQ. M.  |
| TOTAL:    | 4,928 SQ. FT. | 458 SQ. M. |