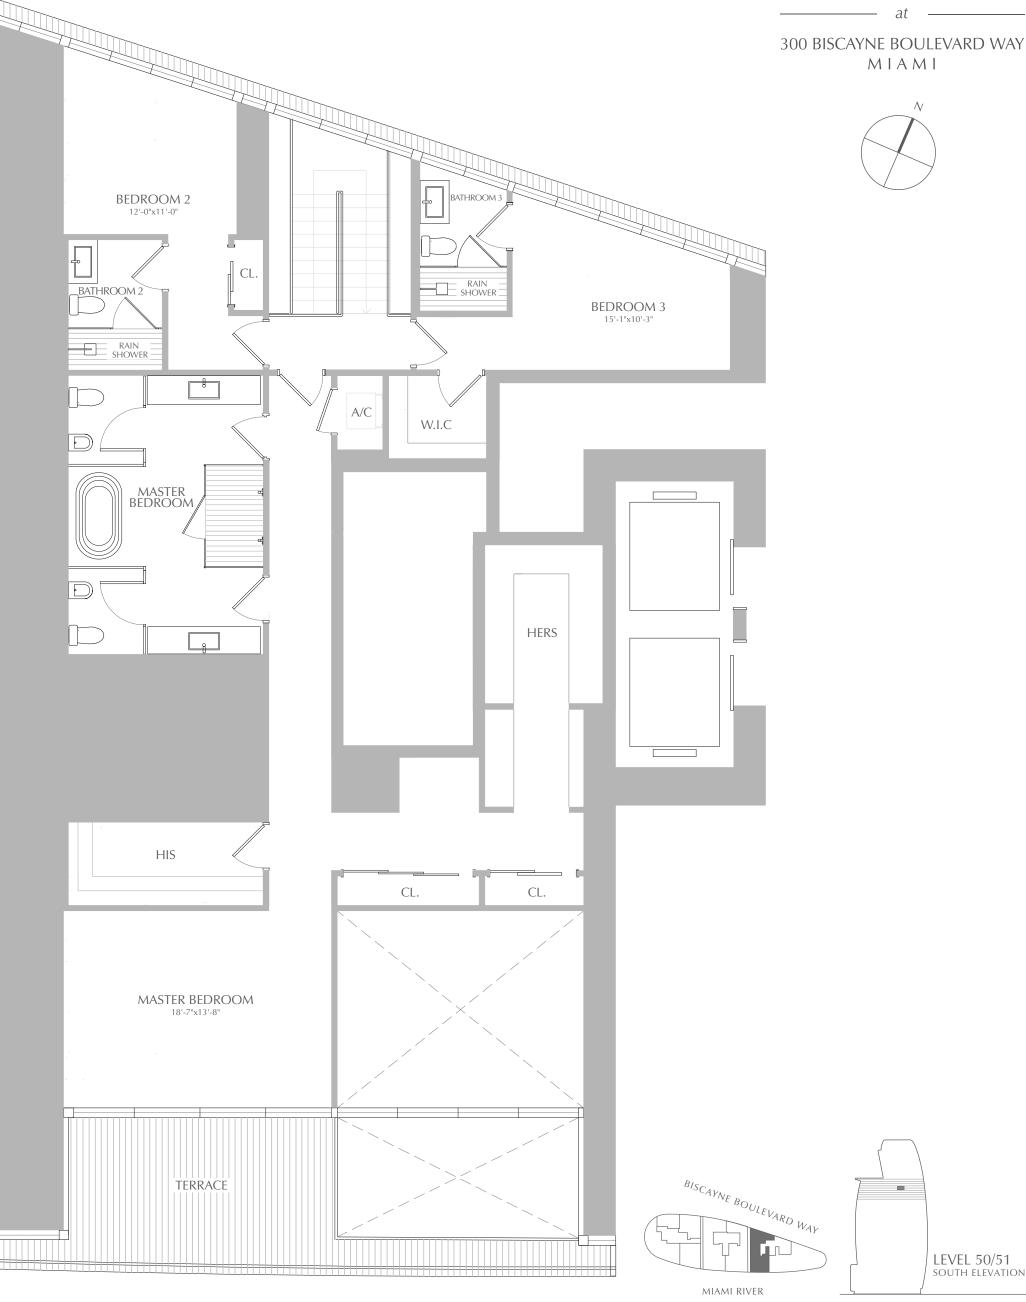

E

01

>

4 BEDROOMS 6 BATHROOMS FAMILY + DEN + STAFF

| INTERIOR: | 4,283 SQ. FT. | 398 SQ. M. |
|-----------|---------------|------------|
| EXTERIOR: | 645 SQ. FT.   | 60 SQ. M.  |
| TOTAL:    | 4,928 SQ. FT. | 458 SQ. M. |