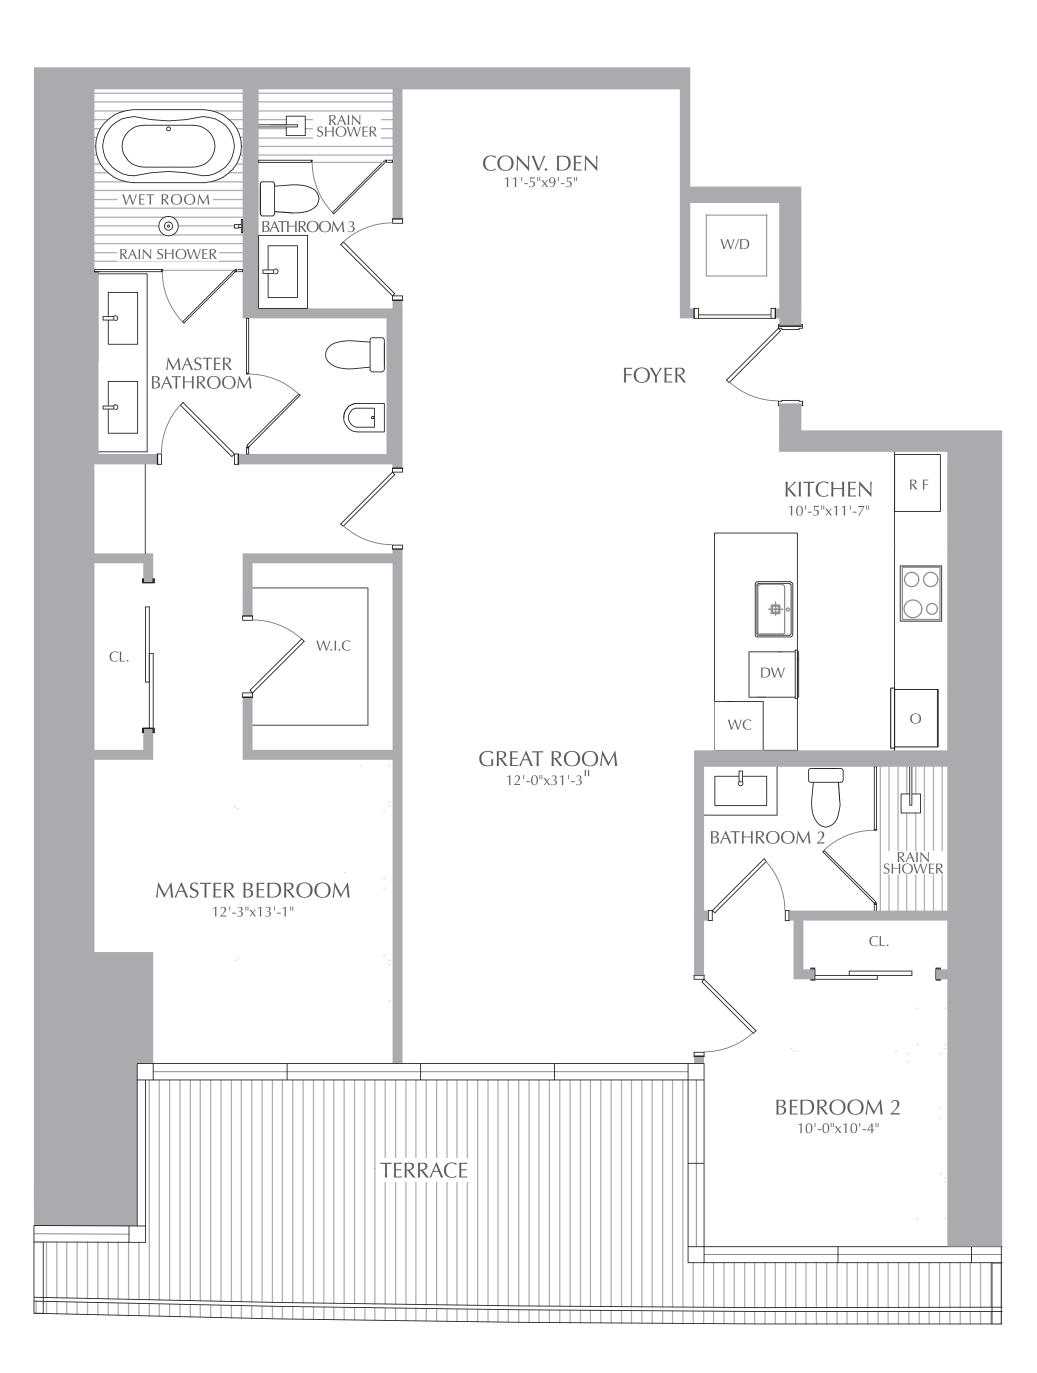

RIVER RESIDENCES **RESIDENCES**LEVEL 7

## 2 BEDROOMS 3 BATHROOMS CONV. DEN

INTERIOR:1,474 SQ. FT.137 SQ. M.EXTERIOR:299 SQ. FT.28 SQ. M.TOTAL:1,773 SQ. FT.165 SQ. M.

01

>

ORAL REPRESENTATIONS CANNOT BE RELIED UPON AS CORRECTLY STATING THE REPRESENTATIONS OF THE DEVELOPER. FOR CORRECT REPRESENTATIONS, MAKE REFERENCE TO THIS BROCHURE AND TO THE DOCUMENTS REQUIRED BY SECTION 718.503, FLORIDA STATUTES, TO BE FURNISHED BY A DEVELOPER TO A BUYER OR LESSEE. THESE MATERIALS ARE NOT INTENDED TO BE AN OFFER TO SELL, OR SOLICITATION TO BUY A UNIT IN THE CONDOMINIUM. SUCH AN OFFERING SHALL ONLY BE MADE PURSUANT TO THE PROSPECTUS (OFFERING SHALL ONLY BE MADE PURSUANT TO THE PROSPECTUS OR IN THEAPPLICABLE PURCHASE AGREEMENT. IN NO EVENT SHOLD BE RELIED UPON UNLESS MADE IN THE PROSPECTUS OR IN THEAPPLICABLE PURCHASE AGREEMENT. IN NO EVENT SHALL ONLY BE MADE PURSUANT TO THE PROSPECTUS OR IN THEAPPLICABLE PURCHASE AGREEMENT. IN NO EVENT SHALL ONLY BE MADE PURSUANT TO THE PROSPECTUS OR IN THEAPPLICABLE PURCHASE AGREEMENT. IN NO EVENT SHALL ONLY BE MADE PURSUANT TO THE PROSPECTUS OR IN THEAPPLICABLE PURCHASE AGREEMENT. IN NO EVENT SHALL ONLY BE MADE PURSUANT TO THE PROSPECTUS OR IN THEAPPLICABLE PURCHASE AGREEMENT. IN NO EVENT SHALL ONLY BE MADE IN THE CONDOMINIUM AND NO STATEMENTS SHOULD BE RELIED UPON UNLESS MADE IN THE PROSPECTUS OR IN THEAPPLICABLE PURCHASE AGREEMENT. IN NO EVENT SHALL ONLY BE MADE IN THE CONDOMINIUM AND NO STATEMENTS SHOULD BE RELIED UPON UNLESS MADE IN THE PROSPECTUS OR IN THEAPPLICABLE PURCHASE AGREEMENT. IN NO EVENT SHALL ONLY BE MADE IN THE CONDOMINIUM AND NO STATEMENTS SHOULD BE UNLAWFIL. Stated square footages and dimensions are measured to the exterior boundaries of the exterior boundaries of the exterior boundaries of the exterior boundaries of the exterior was and the centerline or interior demissing walls and in fact vary from the square footage and dimensions are measured to the exterior allo definition of the" Unit" set forth in the declaration (which generally only includes the interior airstace with the safeting sis ef forth in exhibit "3" to the declaration. Measurements of room set forth on this floor plan are generally taken at the farthest points of each giv