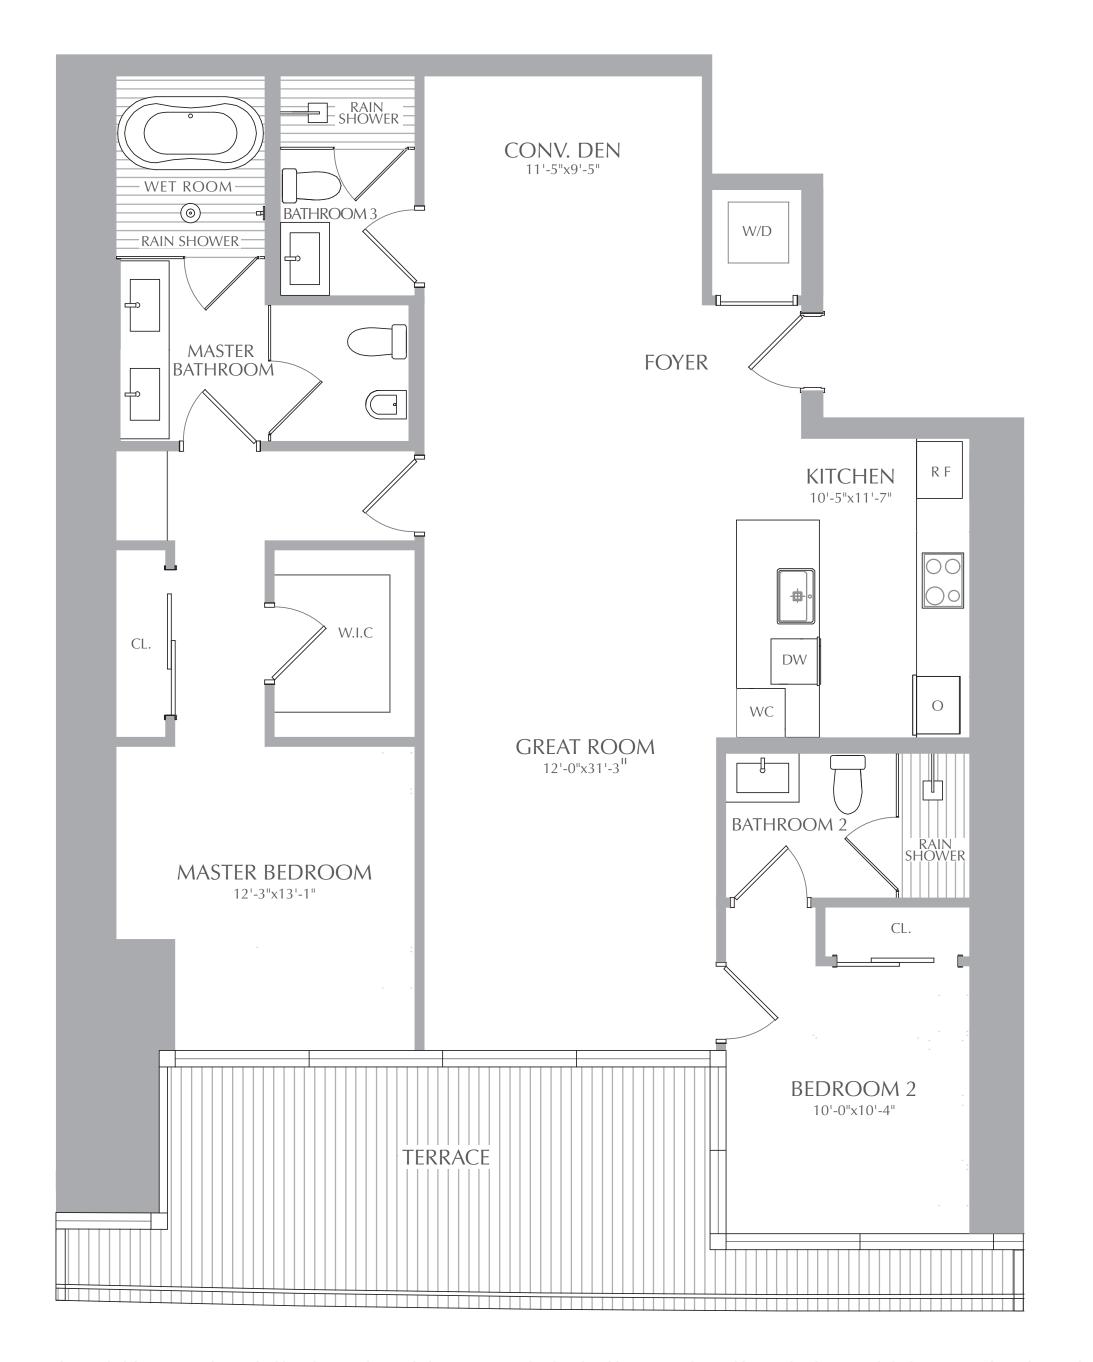

2 BEDROOMS 3 BATHROOMS CONV. DEN

INTERIOR: 1,474 SQ. FT. 137 SQ. M. EXTERIOR: 299 SQ. FT. 28 SQ. M. TOTAL: 1,773 SQ. FT. 165 SQ. M.