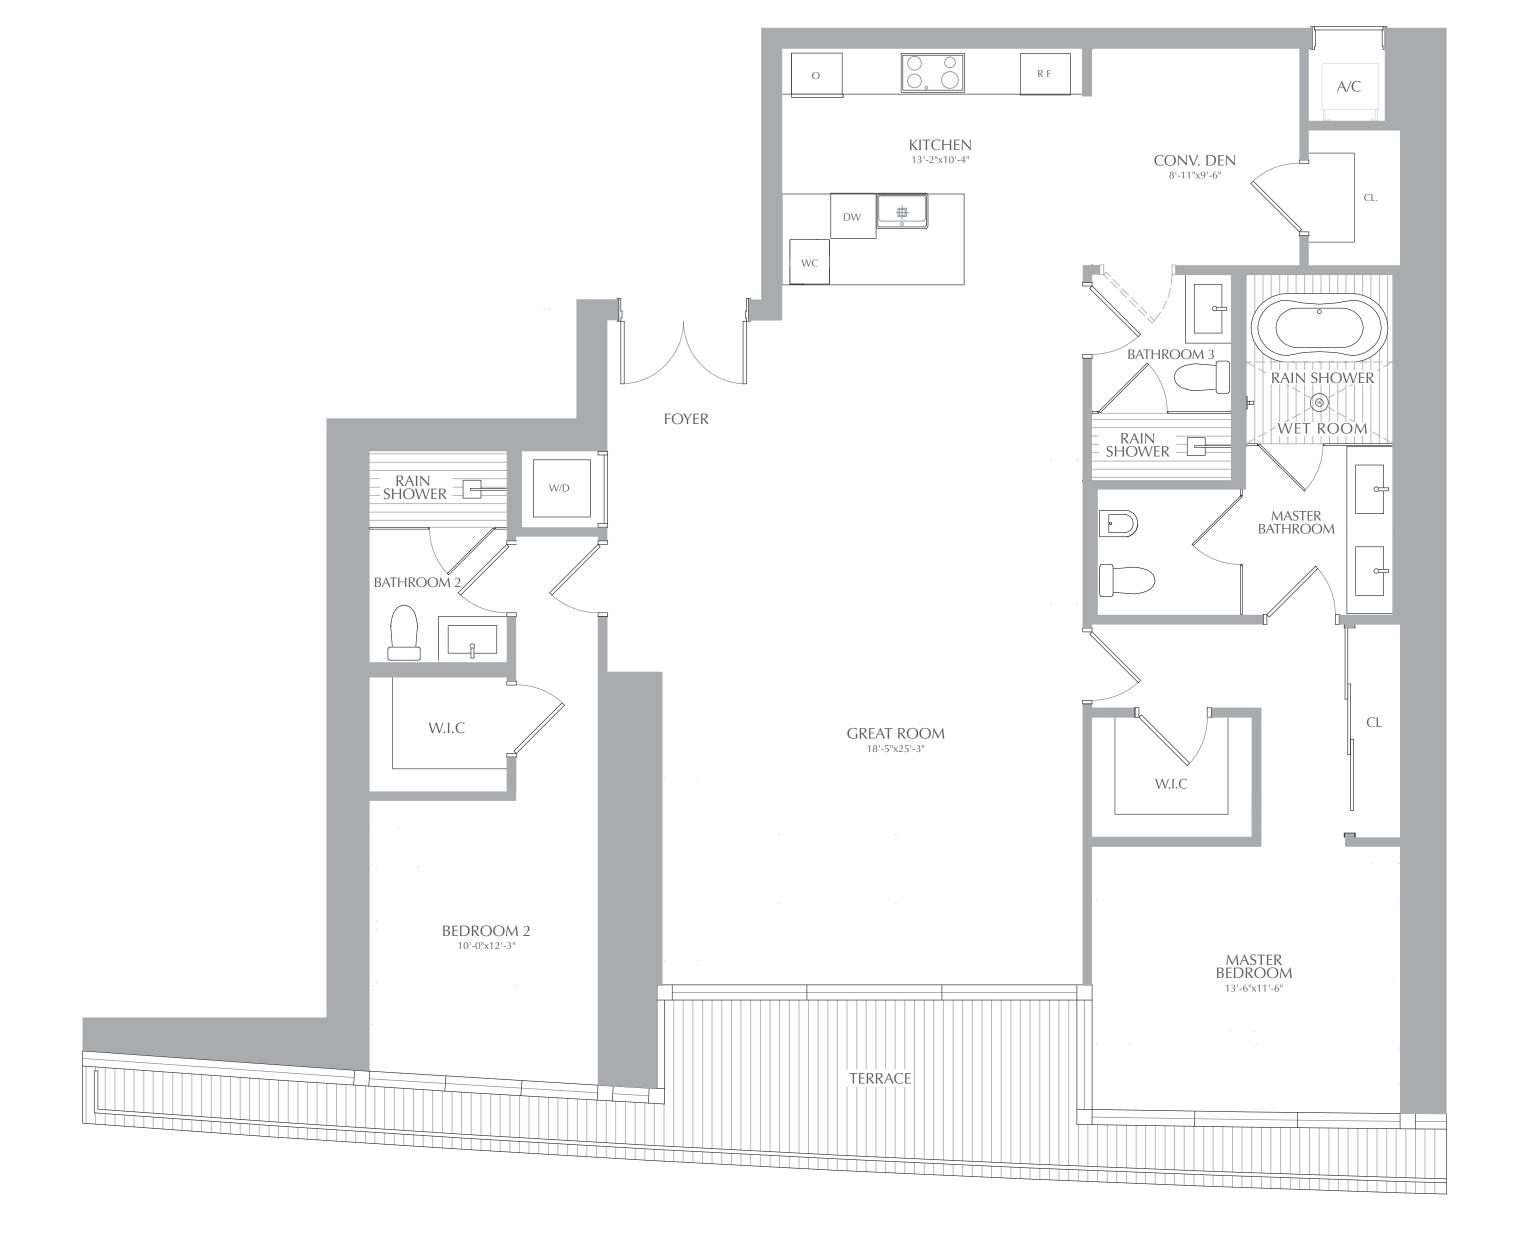

2 BEDROOMS 3 BATHROOMS CONV. DEN

INTERIOR: 1,829 SQ. FT. 170 SQ. M. EXTERIOR: 278 SQ. FT. 26 SQ. M. TOTAL: 2,107 SQ. FT. 196 SQ. M.