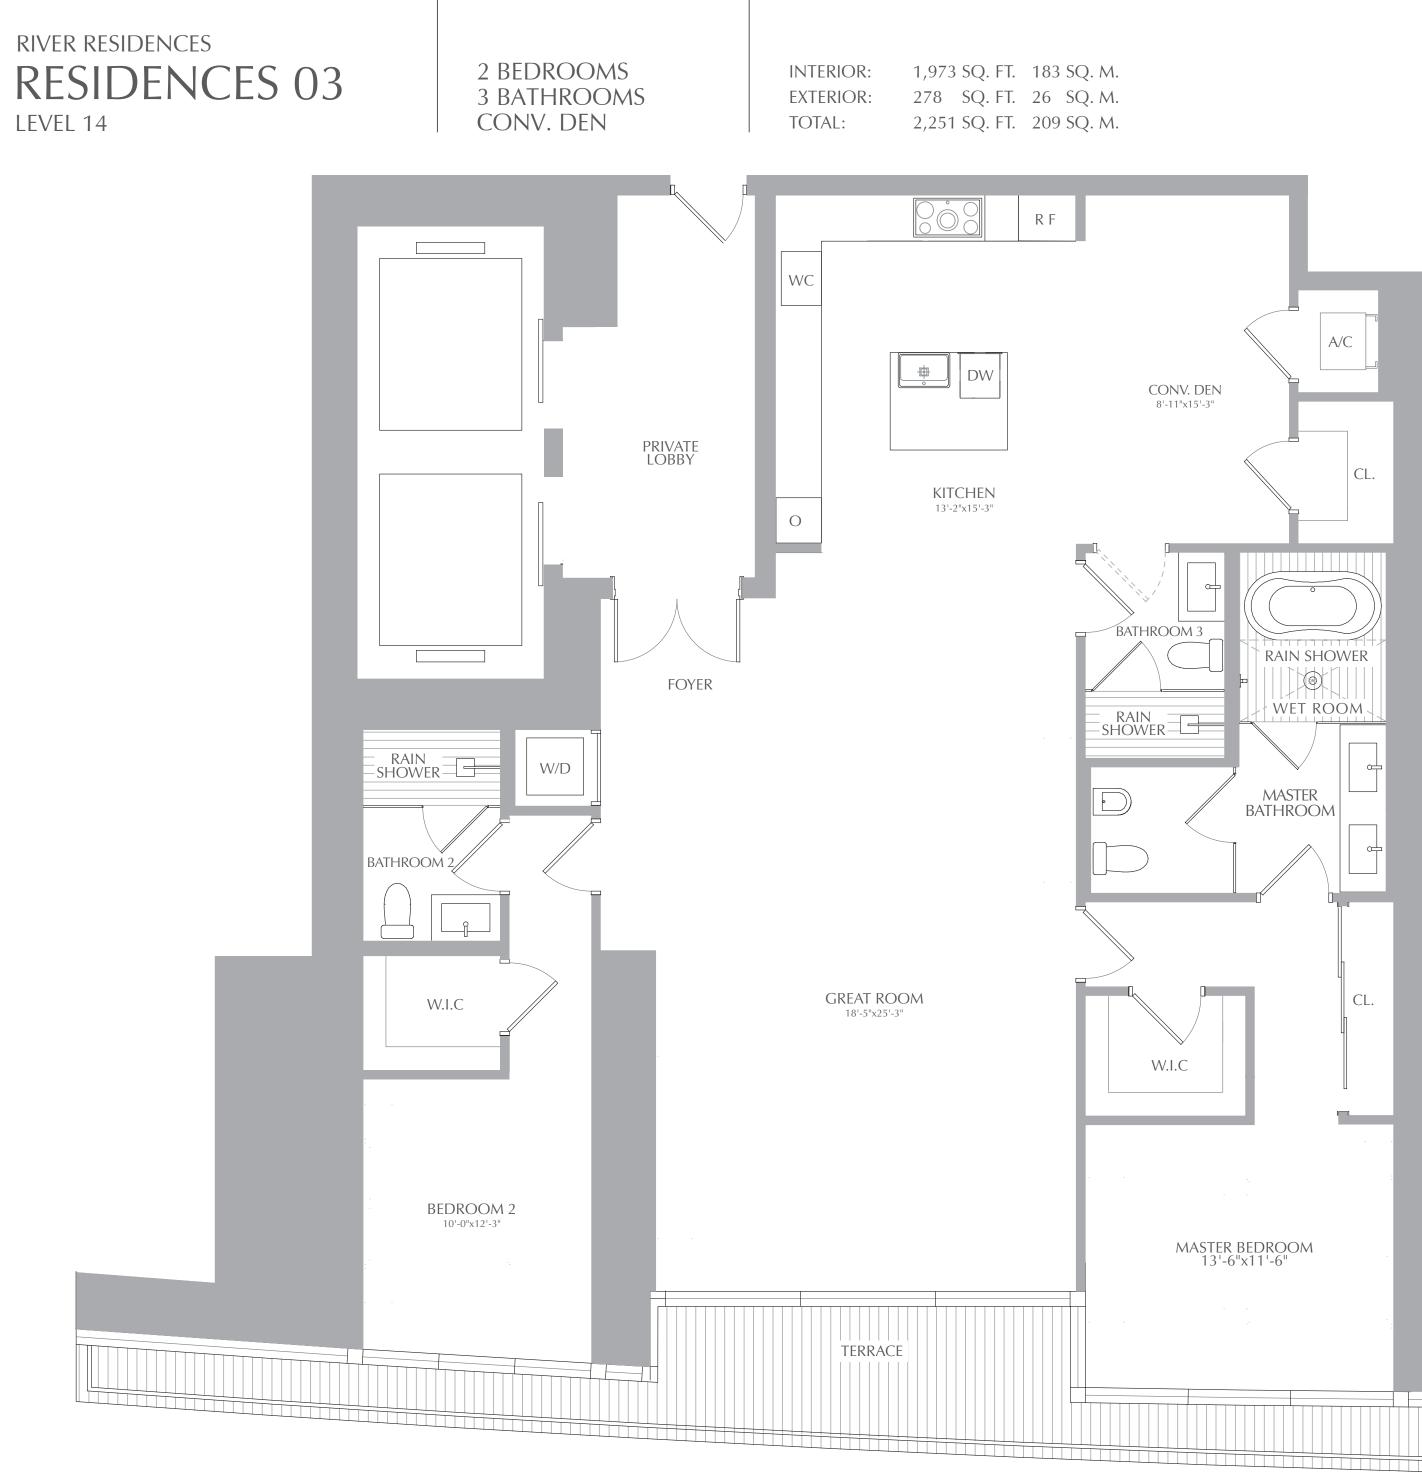

2' 4' 6' 8' 10' 0'

01

>

ORAL REPRESENTATIONS CANNOT BE RELIED UPON AS CORRECTLY STATING THE REPRESENTATIONS OF THE DEVELOPER. FOR CORRECT REPRESENTATIONS, MAKE REFERENCE TO THIS BROCHURE AND TO THE DOCUMENTS REQUIRED BY SECTION 718.503, FLORIDA STATUTES, TO BE FURNISHED BY A DEVELOPER TO A BUYER OR LESSEE. THESE MATERIALS ARE NOT INTENDED TO BE AN OFFER TO SELL, OR SOLICITATION TO BUY A UNIT IN THE CONDOMINIUM. SUCH AN OFFERING SHALL ONLY BE MADE PURSUANT TO THE PROSPECTUS OR IN THE APPLICABLE PURCHASE AGREEMENT. IN NO EVENT SHALL ANY SOLICITATION, OFFER OR SALE OF A UNIT IN THE CONDOMINIUM BE MADE IN, OR TO RESIDENTS OF, ANY STATE OR COUNTRY IN WHICH SUCH ACTIVITY WOULD BE UNLAWFUL. Stated square footage and dimensions that would be determined by using the description and definition