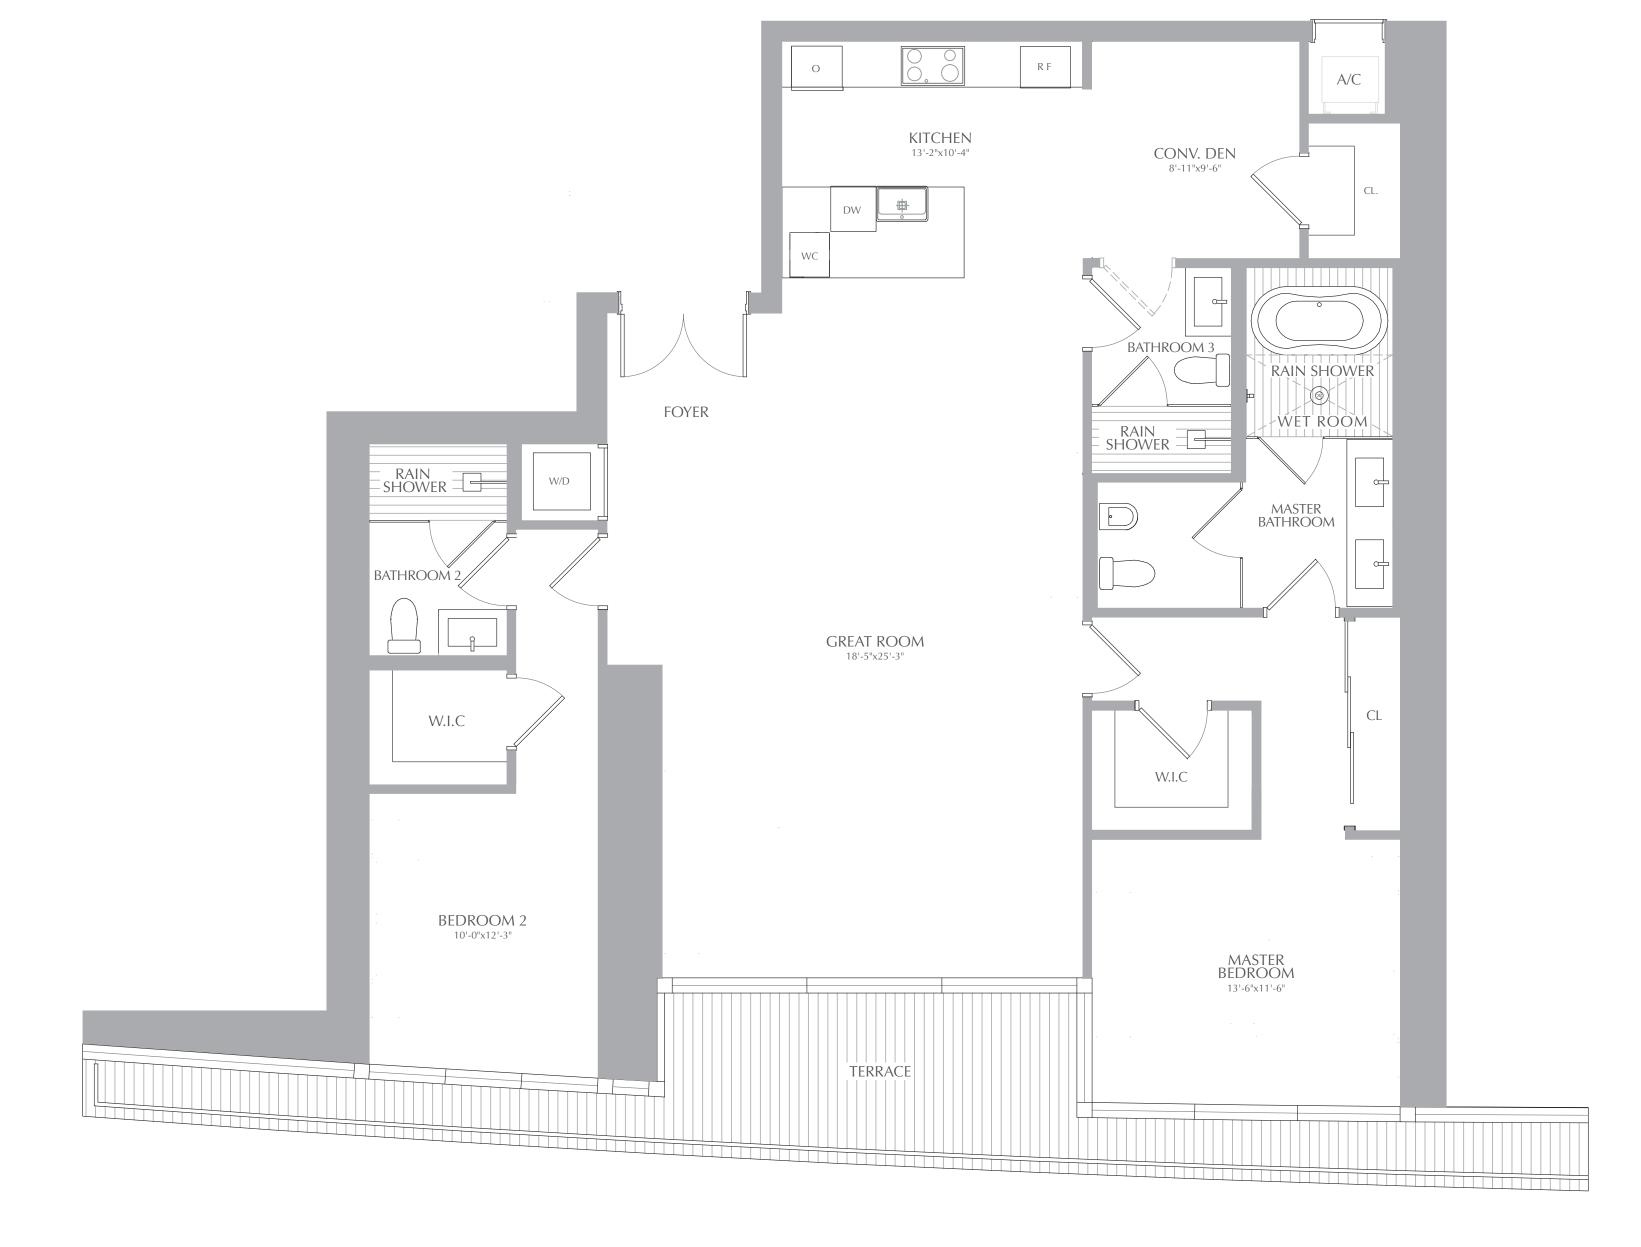

2 BEDROOMS 3 BATHROOMS CONV. DEN

INTERIOR: 1,829 SQ. FT. 170 SQ. M. EXTERIOR: 278 SQ. FT. 26 SQ. M. TOTAL: 2,107 SQ. FT. 196 SQ. M.