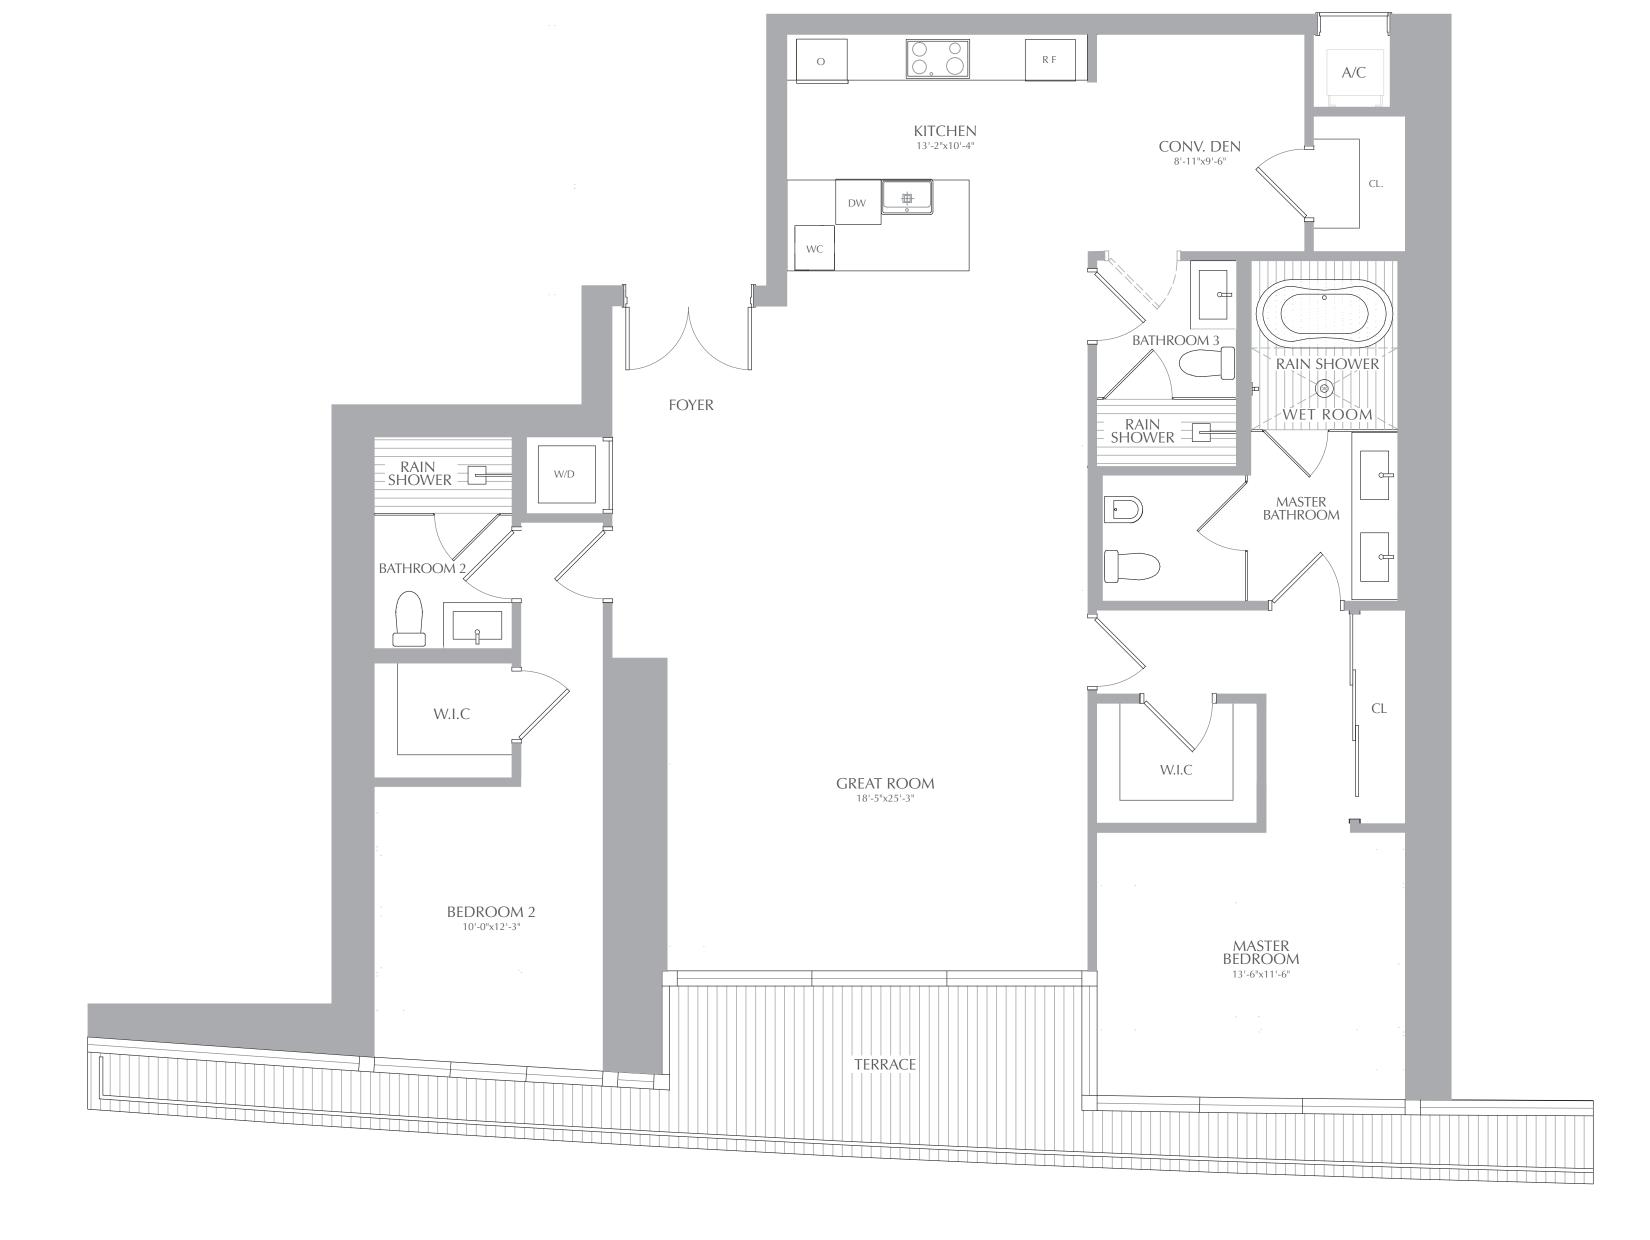

2 BEDROOMS 3 BATHROOMS CONV. DEN

INTERIOR: 1,829 SQ. FT. 170 SQ. M. EXTERIOR: 278 SQ. FT. 26 SQ. M. TOTAL: 2,107 SQ. FT. 196 SQ. M.