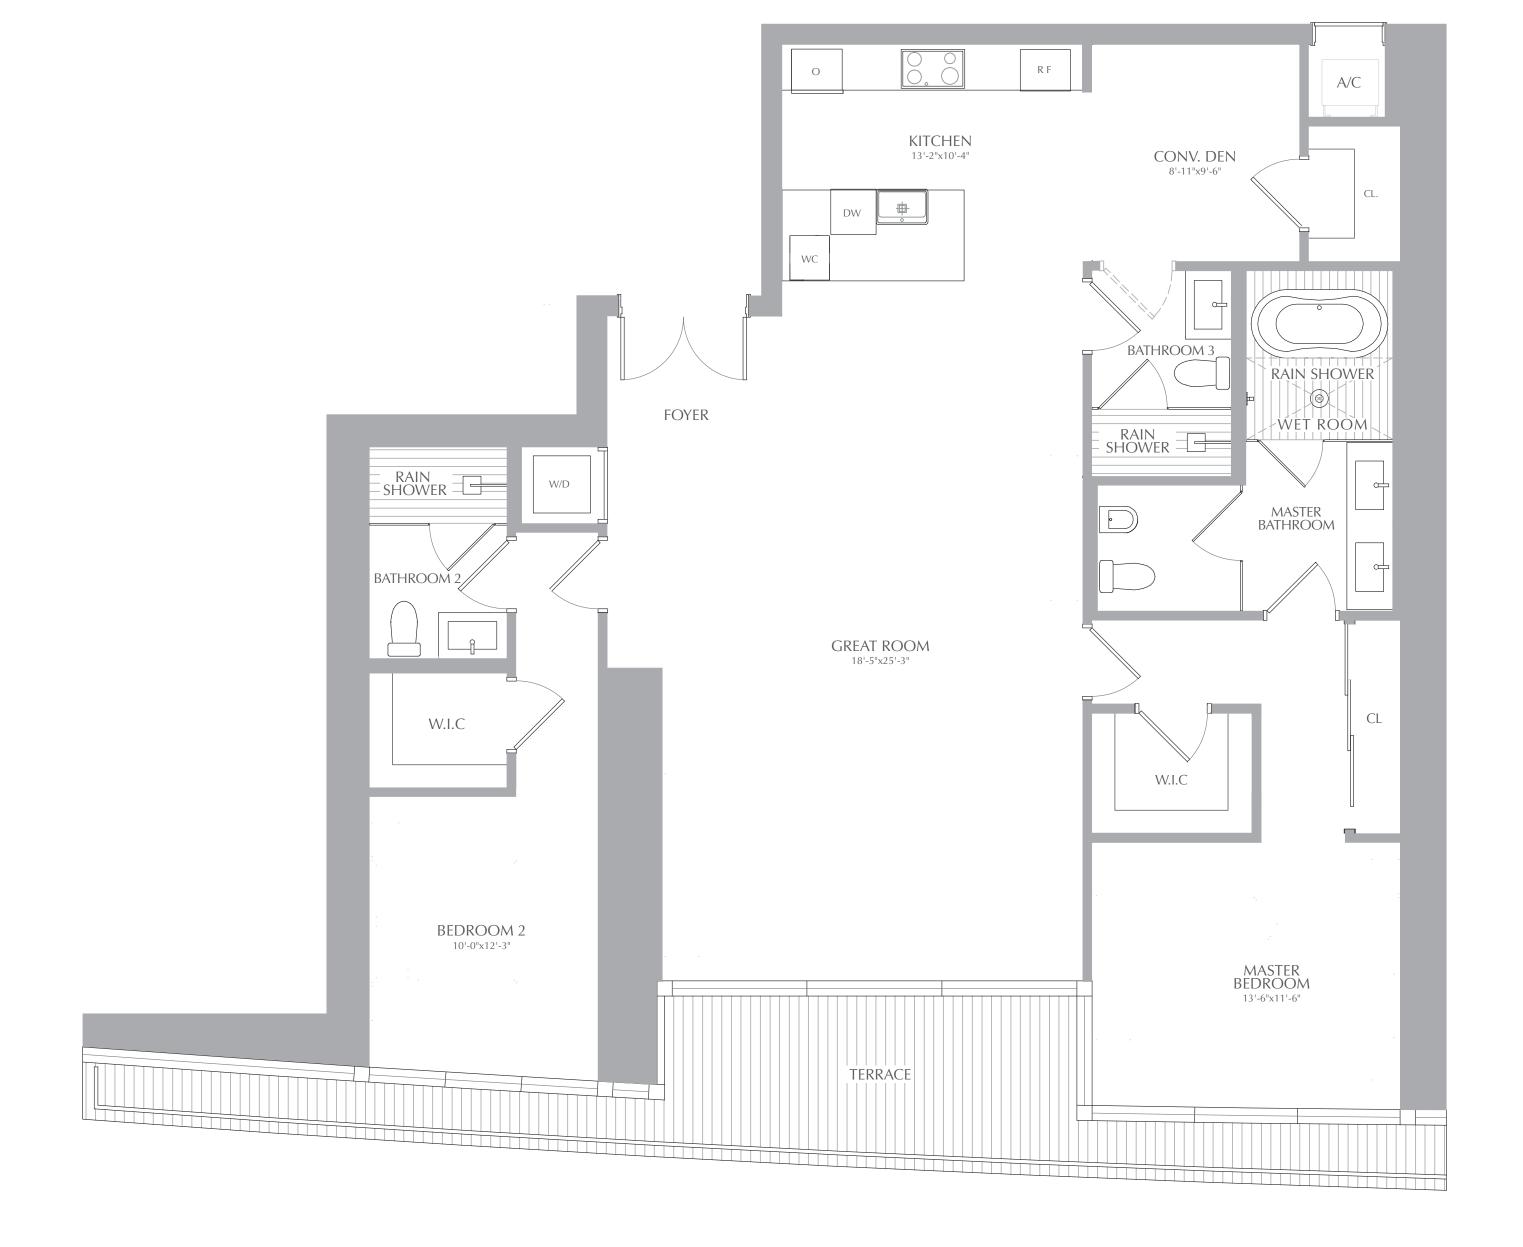

2 BEDROOMS 3 BATHROOMS CONV. DEN

INTERIOR: 1,829 SQ. FT. 170 SQ. M. EXTERIOR: 278 SQ. FT. 26 SQ. M. TOTAL: 2,107 SQ. FT. 196 SQ. M.