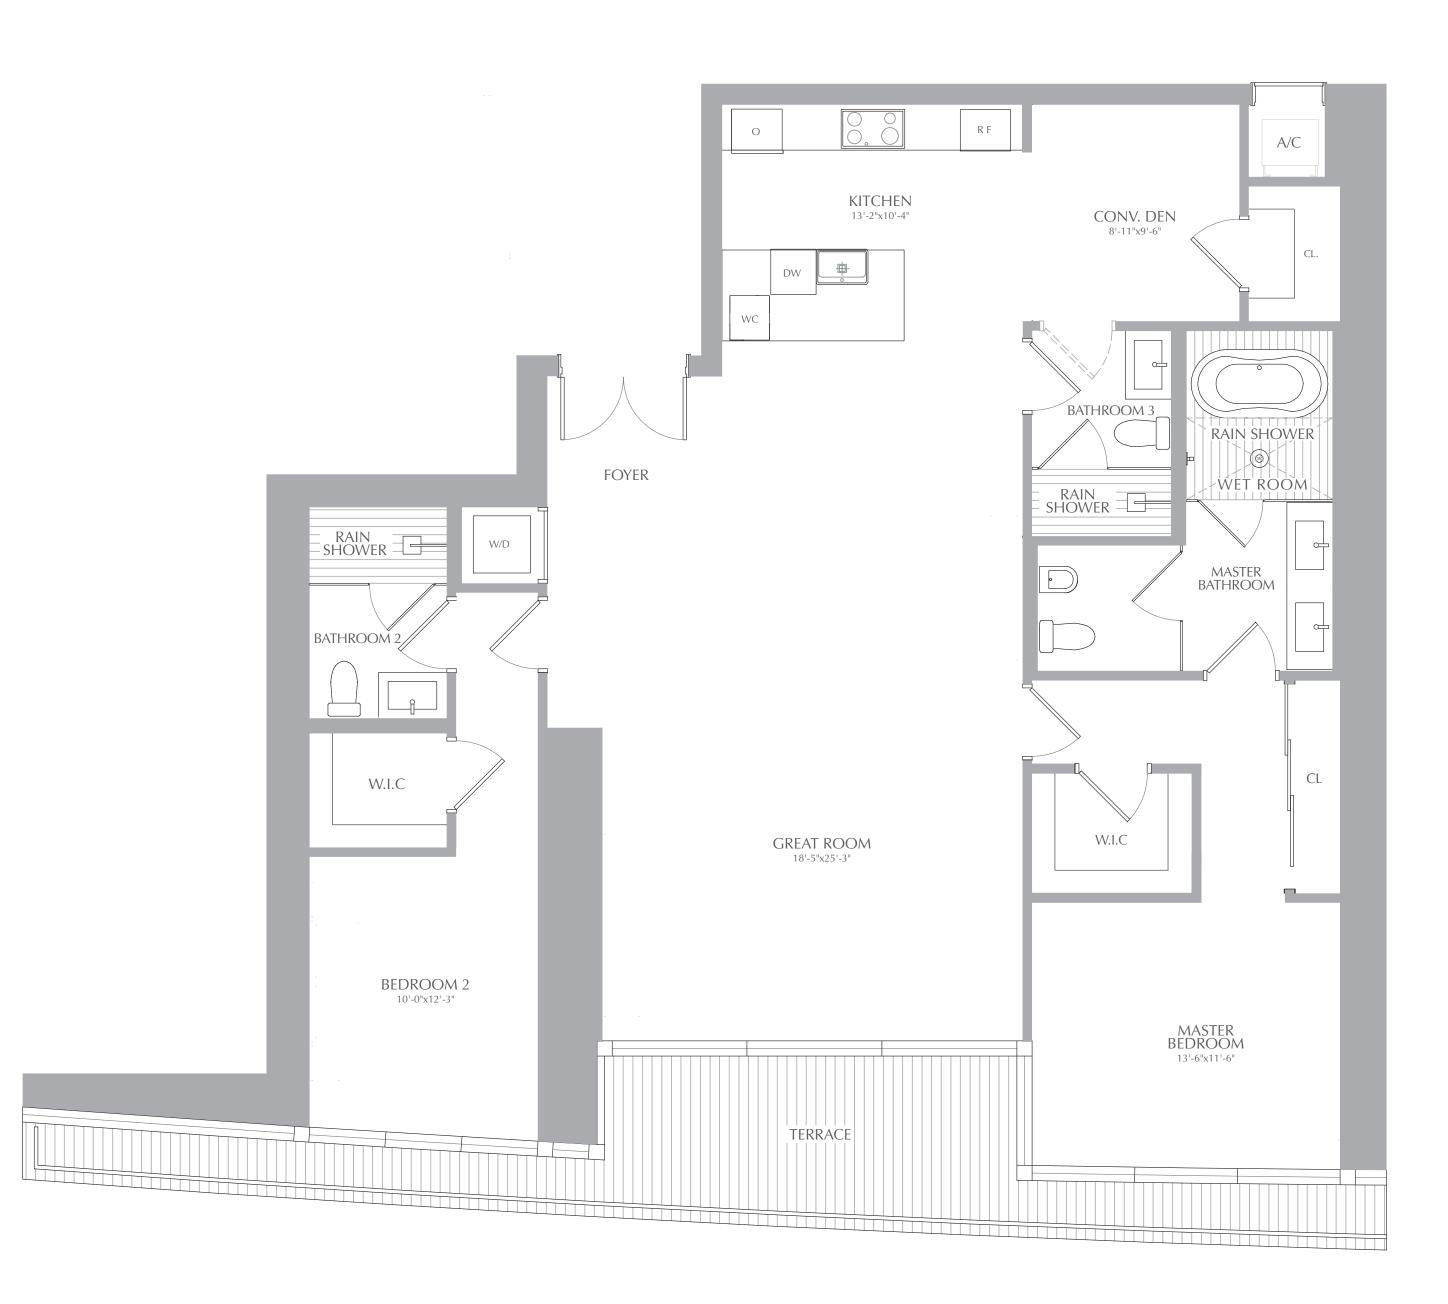

RIVER RESIDENCES **RESIDENCES** 03 LEVEL 9

## 2 BEDROOMS 3 BATHROOMS CONV. DEN

| INTERIOR: | 1,829 SQ. FT. | 170 SC |
|-----------|---------------|--------|
| EXTERIOR: | 278 SQ. FT.   | 26 SC  |
| TOTAL:    | 2,107 SQ. FT. | 196 SC |
|           |               |        |