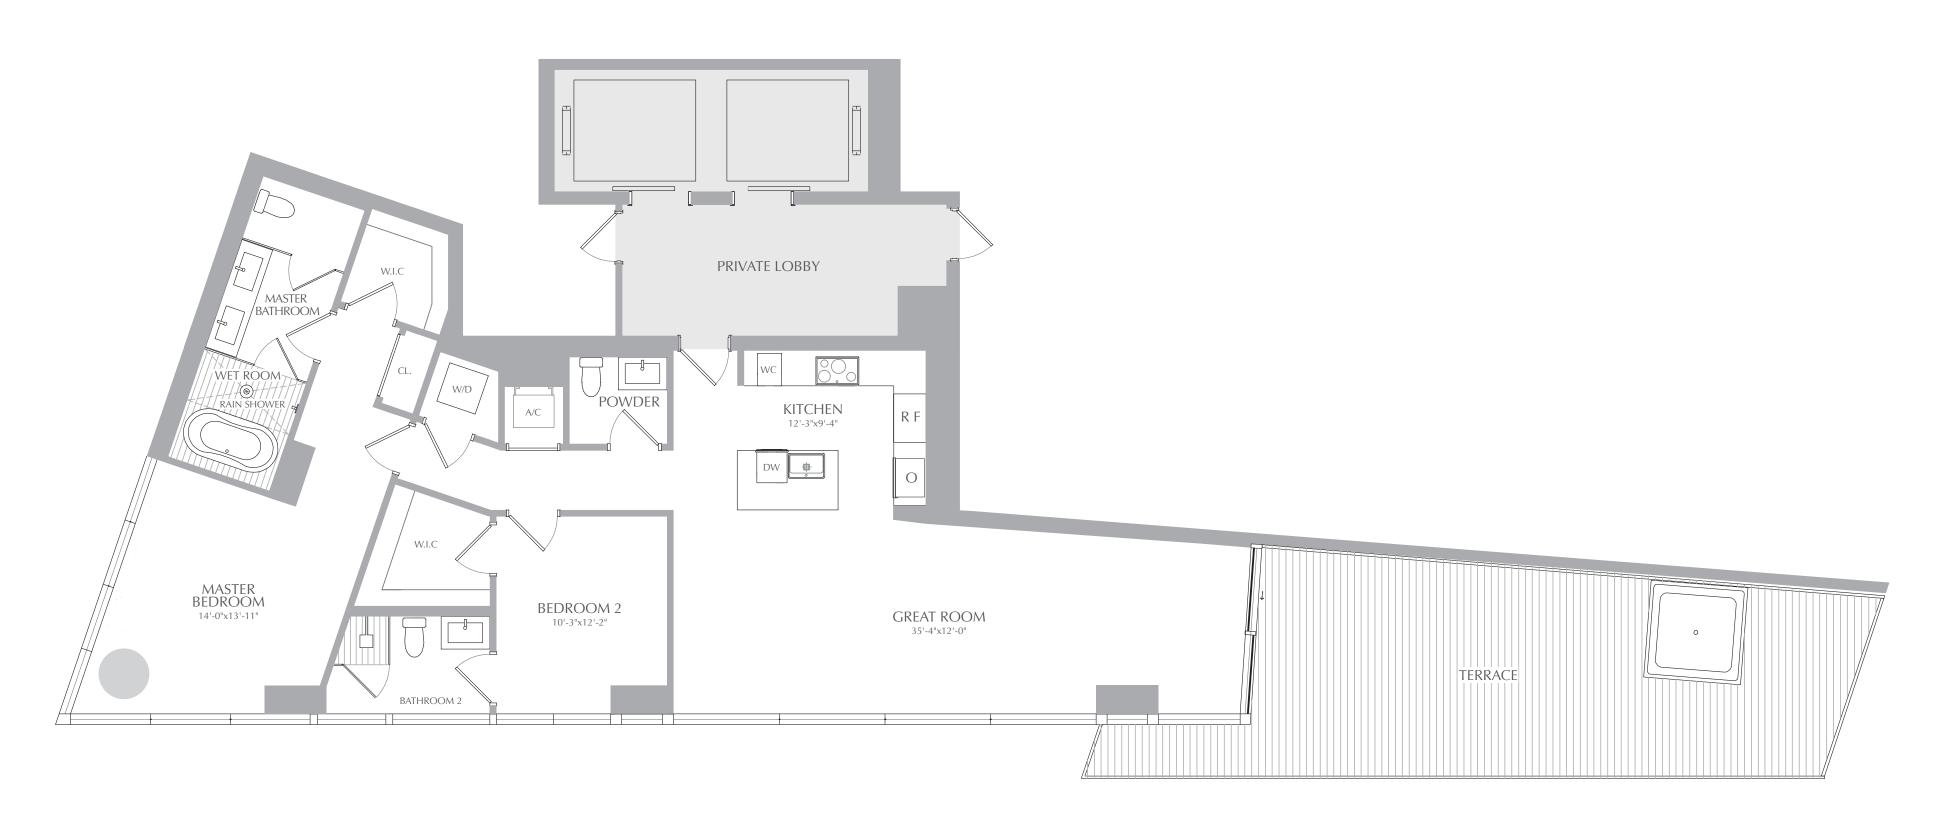

RIVER RESIDENCES

RESIDENCES 04

LEVEL 11

2 BEDROOMS 2 BATHROOMS 1 POWDER

INTERIOR: 1,582 SQ. FT. 147 SQ. M. EXTERIOR: 500 SQ. FT. 46 SQ. M. TOTAL: 2,082 SQ. FT. 193 SQ. M.