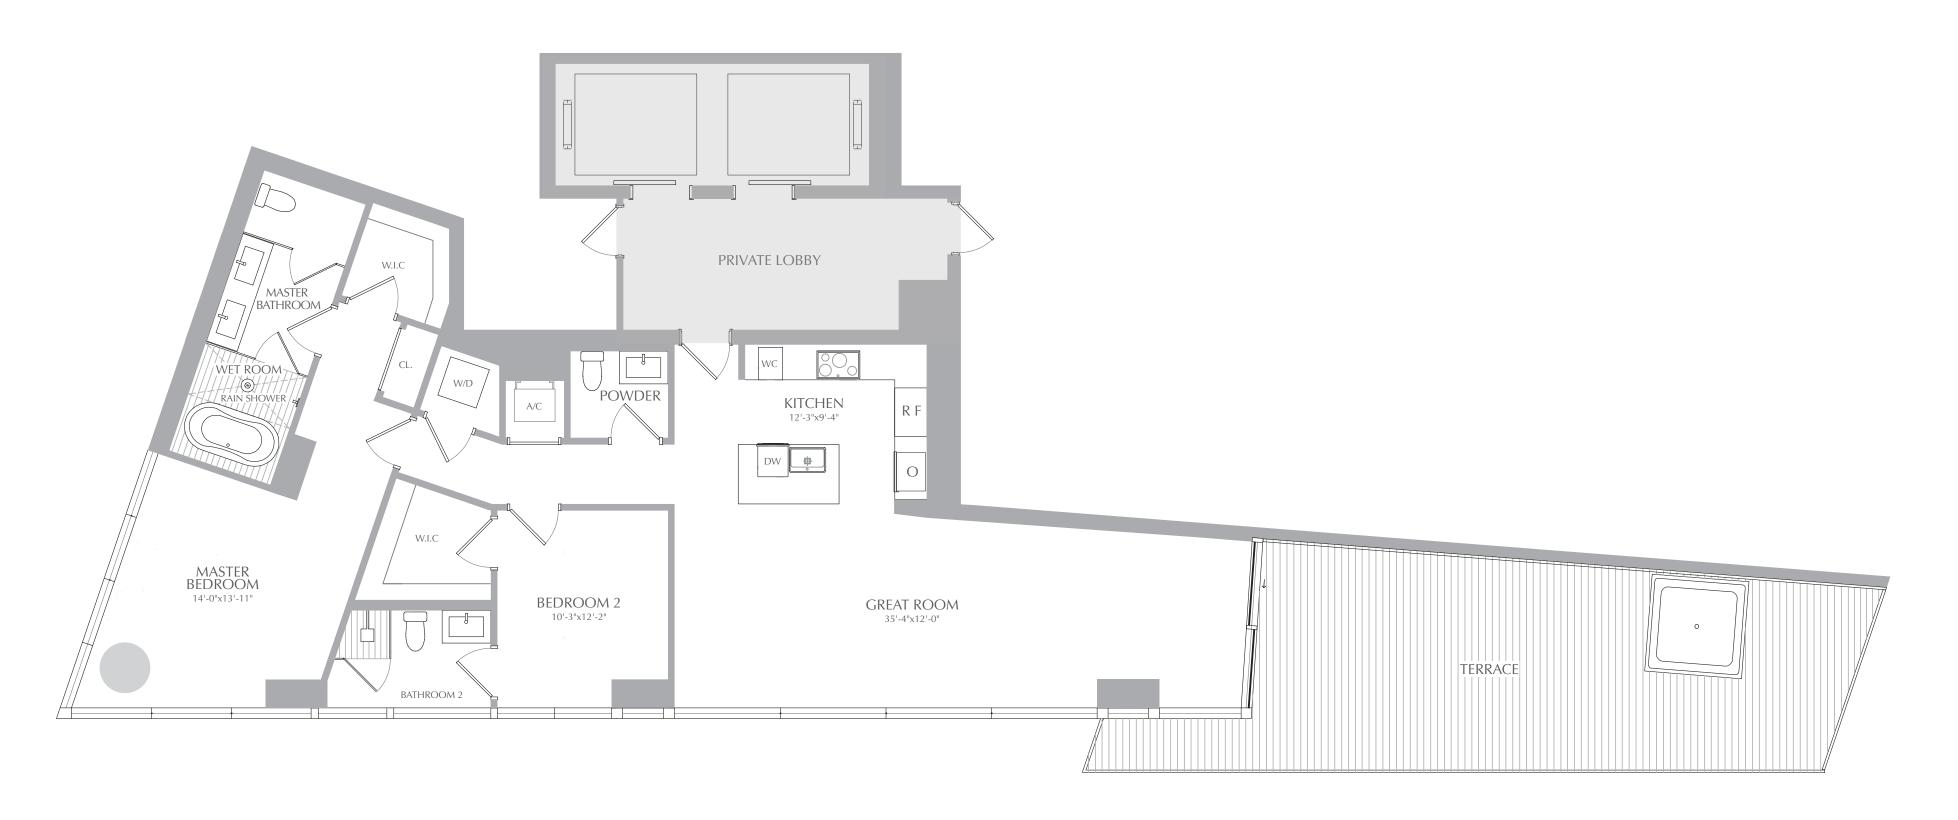

RIVER RESIDENCES

RESIDENCES 04

LEVEL 7

2 BEDROOMS 2 BATHROOMS 1 POWDER

INTERIOR: 1,582 SQ. FT. 147 SQ. M. EXTERIOR: 500 SQ. FT. 46 SQ. M. TOTAL: 2,082 SQ. FT. 193 SQ. M.