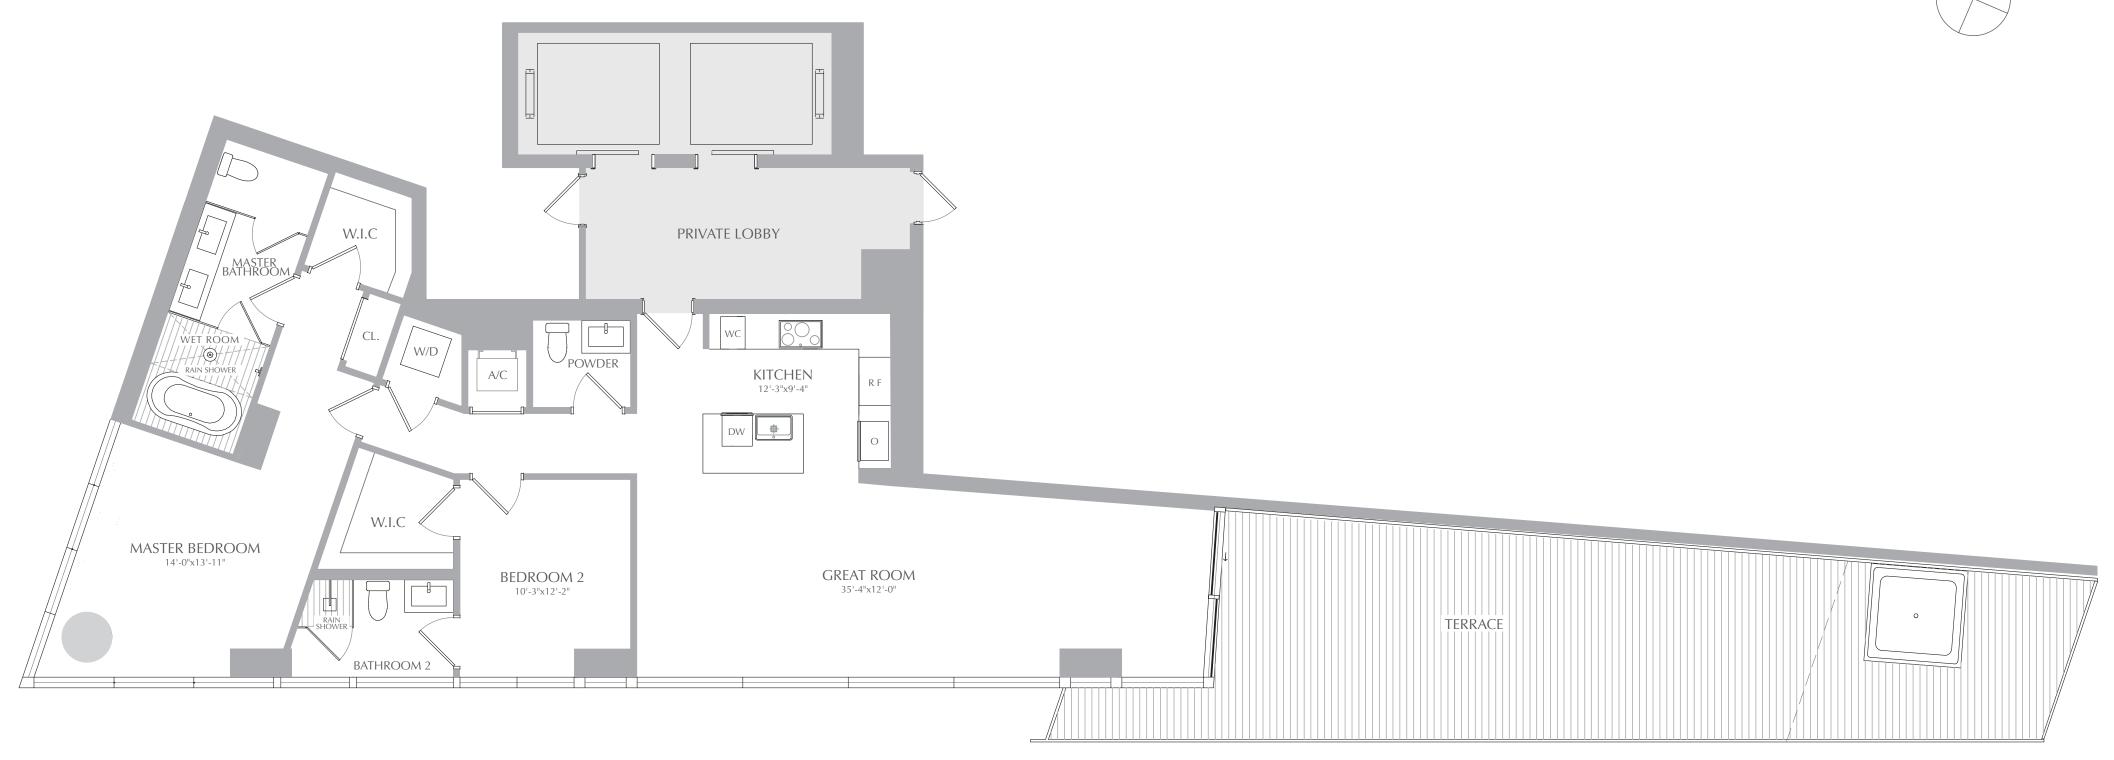

RIVER RESIDENCES
RESIDENCES 04
LEVEL 8

2 BEDROOMS 2 BATHROOMS 1 POWDER

INTERIOR: 1,582 SQ. FT. 147 SQ. M. EXTERIOR: 667 SQ. FT. 62 SQ. M. TOTAL: 2,249 SQ. FT. 209 SQ. M.