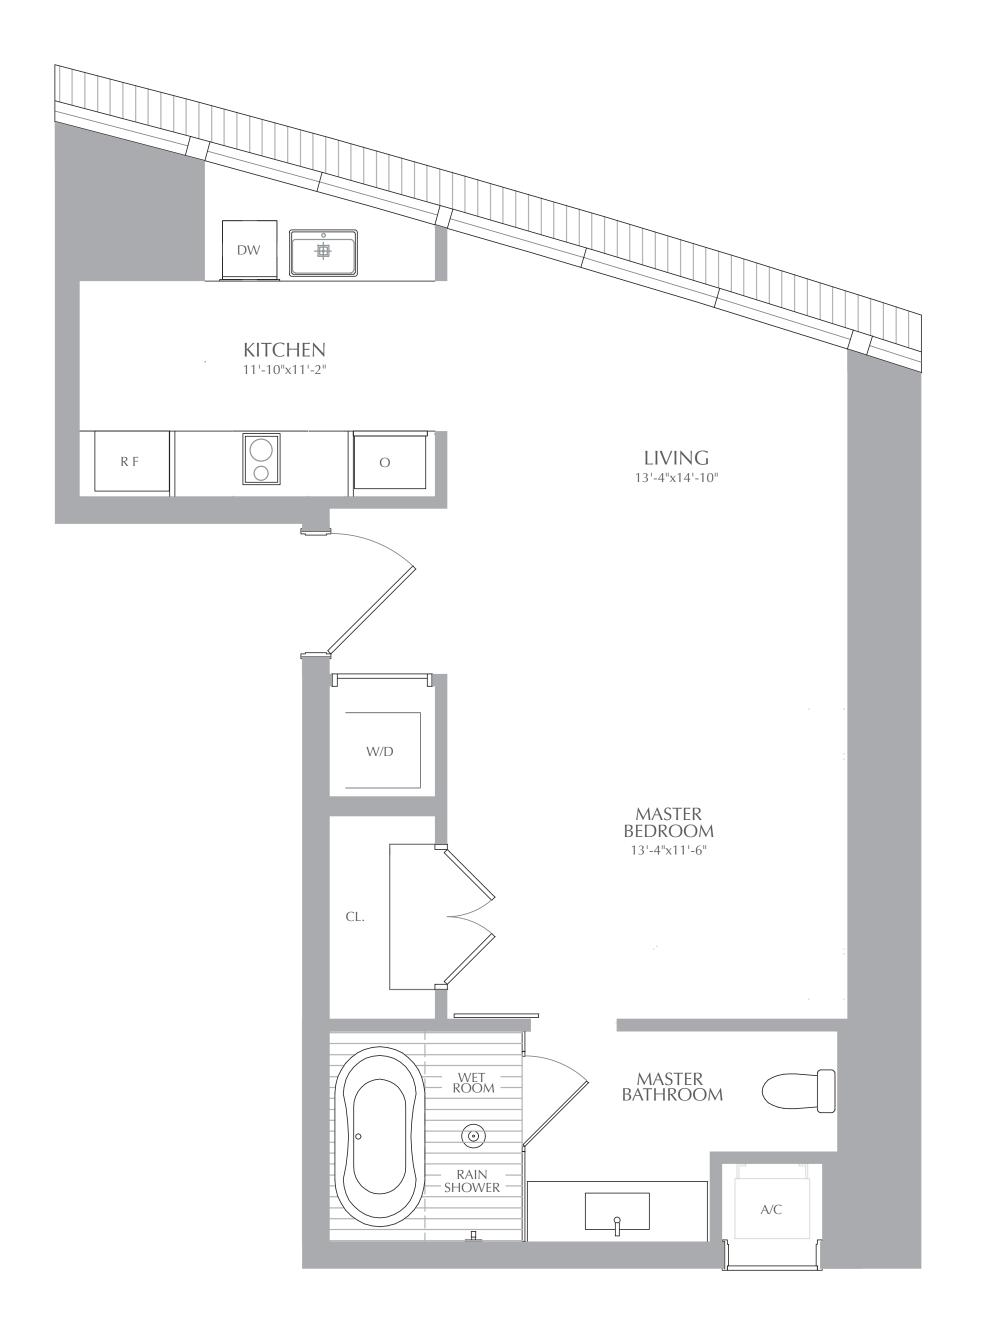

RIVER RESIDENCES

RESIDENCES 05

LEVEL 10

STUDIO 1 BATHROOM

 INTERIOR:
 698
 SQ. FT.
 65
 SQ. M.

 EXTERIOR:
 0
 SQ. FT.
 0
 SQ. M.

 TOTAL:
 698
 SQ. FT.
 65
 SQ. M.