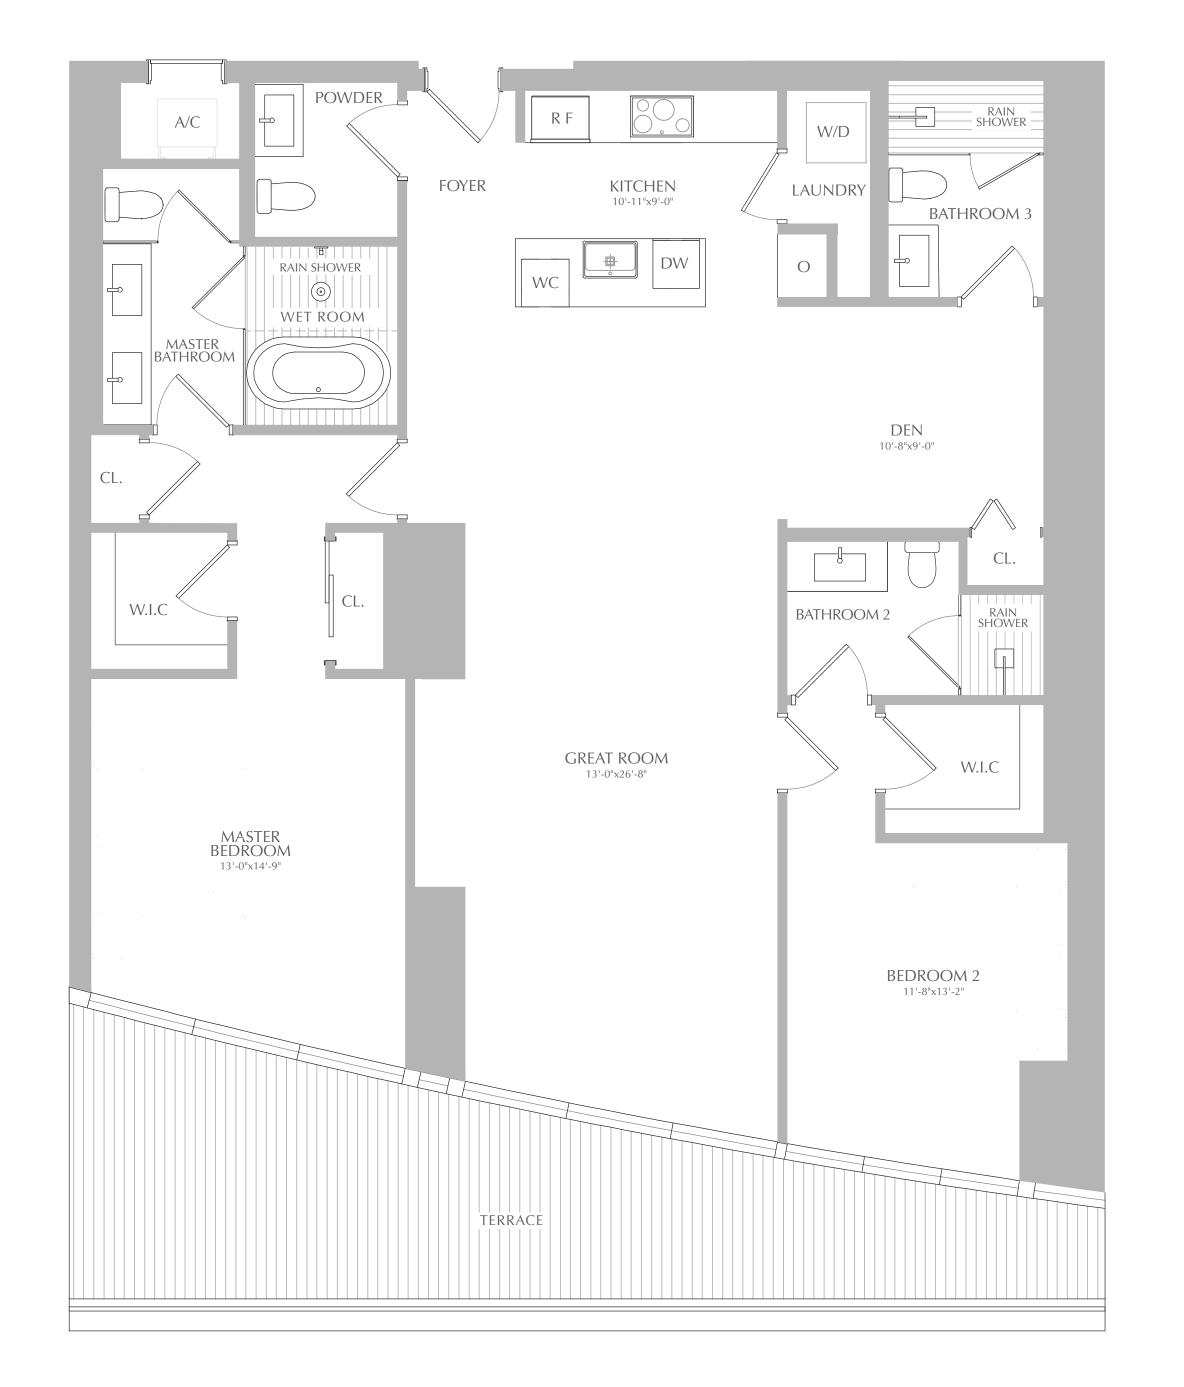

2 BEDROOMS 3.5 BATHROOMS CONV. DEN INTERIOR: 1,819 SQ. FT. 169 SQ. M. EXTERIOR: 328 SQ. FT. 30 SQ. M. TOTAL: 2,147 SQ. FT. 199 SQ. M.