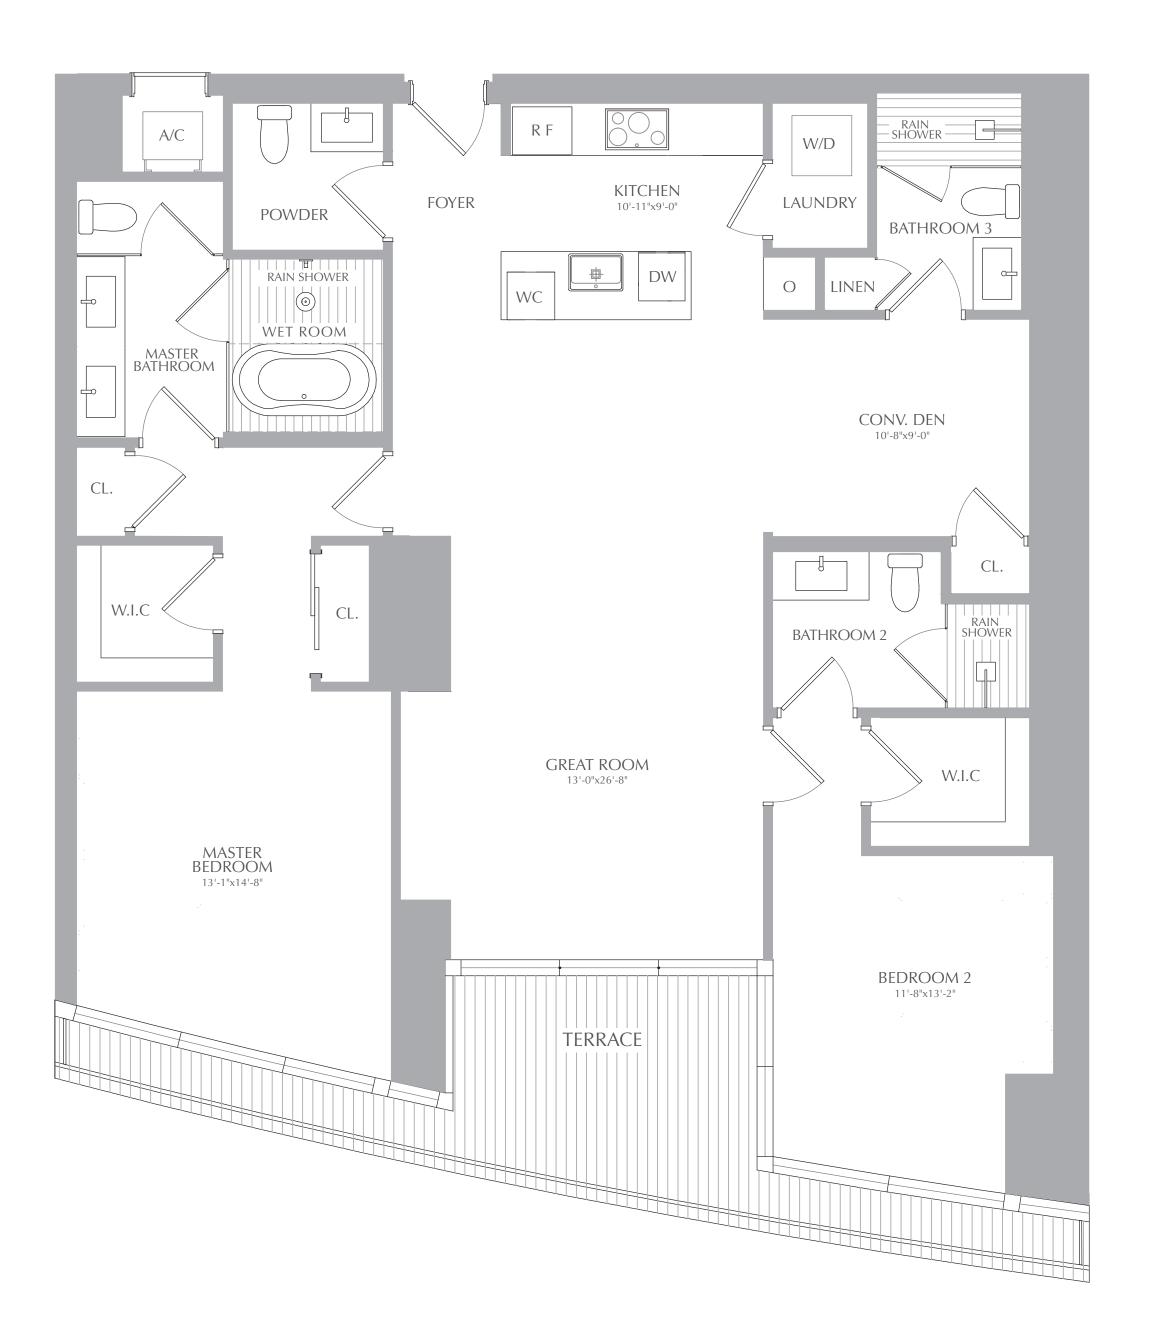

2 BEDROOMS 3.5 BATHROOMS CONV. DEN

INTERIOR: 1,699 SQ. FT. 158 SQ. M. EXTERIOR: 222 SQ. FT. 20 SQ. M. TOTAL: 1,921 SQ. FT. 178 SQ. M.