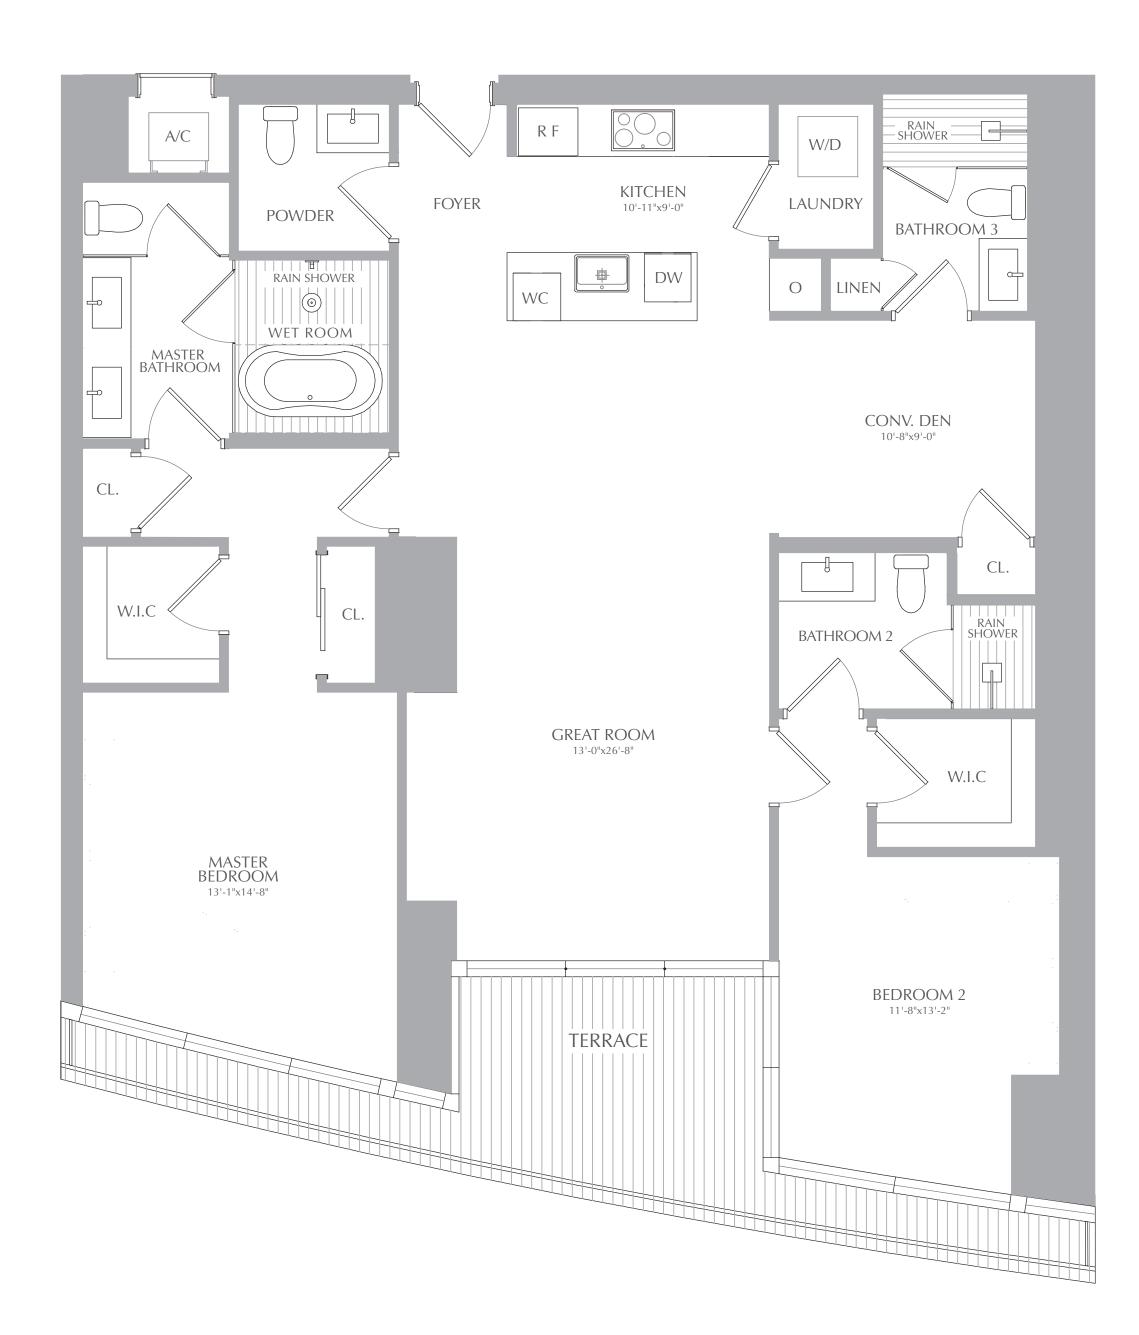

PANORAMIC RESIDENCES RESIDENCES 05 LEVEL 18

## 2 BEDROOMS 3.5 BATHROOMS CONV. DEN

| INTERIOR: | 1,699 SQ. FT. | 158 \$ |
|-----------|---------------|--------|
| EXTERIOR: | 222 SQ. FT.   | 20 5   |
| TOTAL:    | 1,921 SQ. FT. | 178 \$ |

01

>

ORAL REPRESENTATIONS CANNOT BE RELIED UPON AS CORRECTLY STATING THE REPRESENTATIONS OF THE DEVELOPER. FOR CORRECT REPRESENTATIONS, MAKE REFERENCE TO THIS BROCHURE AND TO THE DOCUMENTS REQUIRED BY SECTION 718.503, FLORIDA STATUTES, TO BE FURNISHED BY A DEVELOPER TO A BUYER OR LESSEE. THESE MATERIALS ARE NOT INTENDED TO BE AN OFFER TO SELL, OR SOLICITATION TO BUY A UNIT IN THE CONDOMINUM, SUCH AN OFFERING SHALL ONLY BE MADE PURCHASE AGREEMENT. IN NO EVENT SHOLD BE RELIED UPON UNLESS MADE IN THE PROSPECTUS OR IN THEAPPLICABLE PURCHASE AGREEMENT. IN NO EVENT SHOLD BE UNLAWFUL. Stated square footages and dimensions are measured to the exterior walls and the centerline or interior demissing walls and in fact vary from the square footage and dimensions that would be determined by using the description and definition of the" Unit" set forth in the declaration (which generally only includes the interior airspace between the perimeter walls and excludes all interior airspace between the perimeter walls and excludes all interior as generally used in excludes all interior or and other common elements). This method is generally used in excludes all interior demined in accordance with these defined on the order common elements). This method is generally used in excludes all interior are a of the unit, determined in accordance with these defined unit boundaries, is set forth in exhibit "3" to the declaration. Measurements of rooms set forth on this floor plan are generally taken at the farthest points of each given room (as if the room were a perfect rectangle), without regard for any cutouts or variations for the development. All depictions of appliances, counters, soffits, floor coverings and other matters of detail, including, without limitation, items of finish and decoration, are conceptual only and are not necessarily included in each unit.