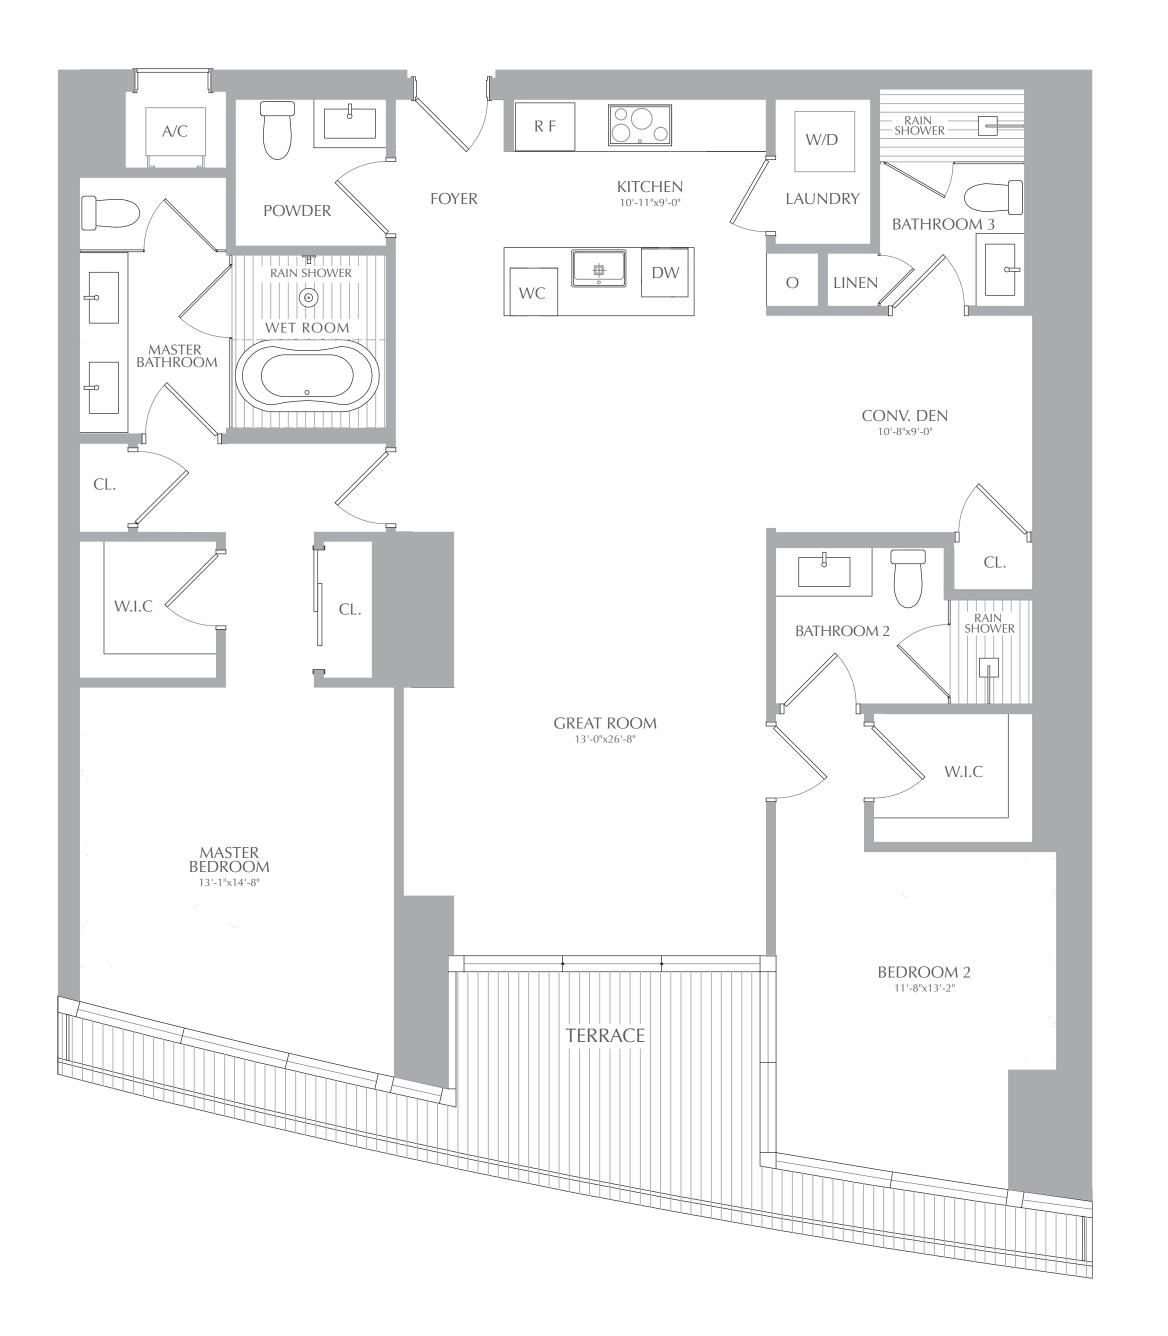

2 BEDROOMS 3.5 BATHROOMS CONV. DEN

INTERIOR: 1,699 SQ. FT. 158 SQ. M. EXTERIOR: 222 SQ. FT. 20 SQ. M. TOTAL: 1,921 SQ. FT. 178 SQ. M.