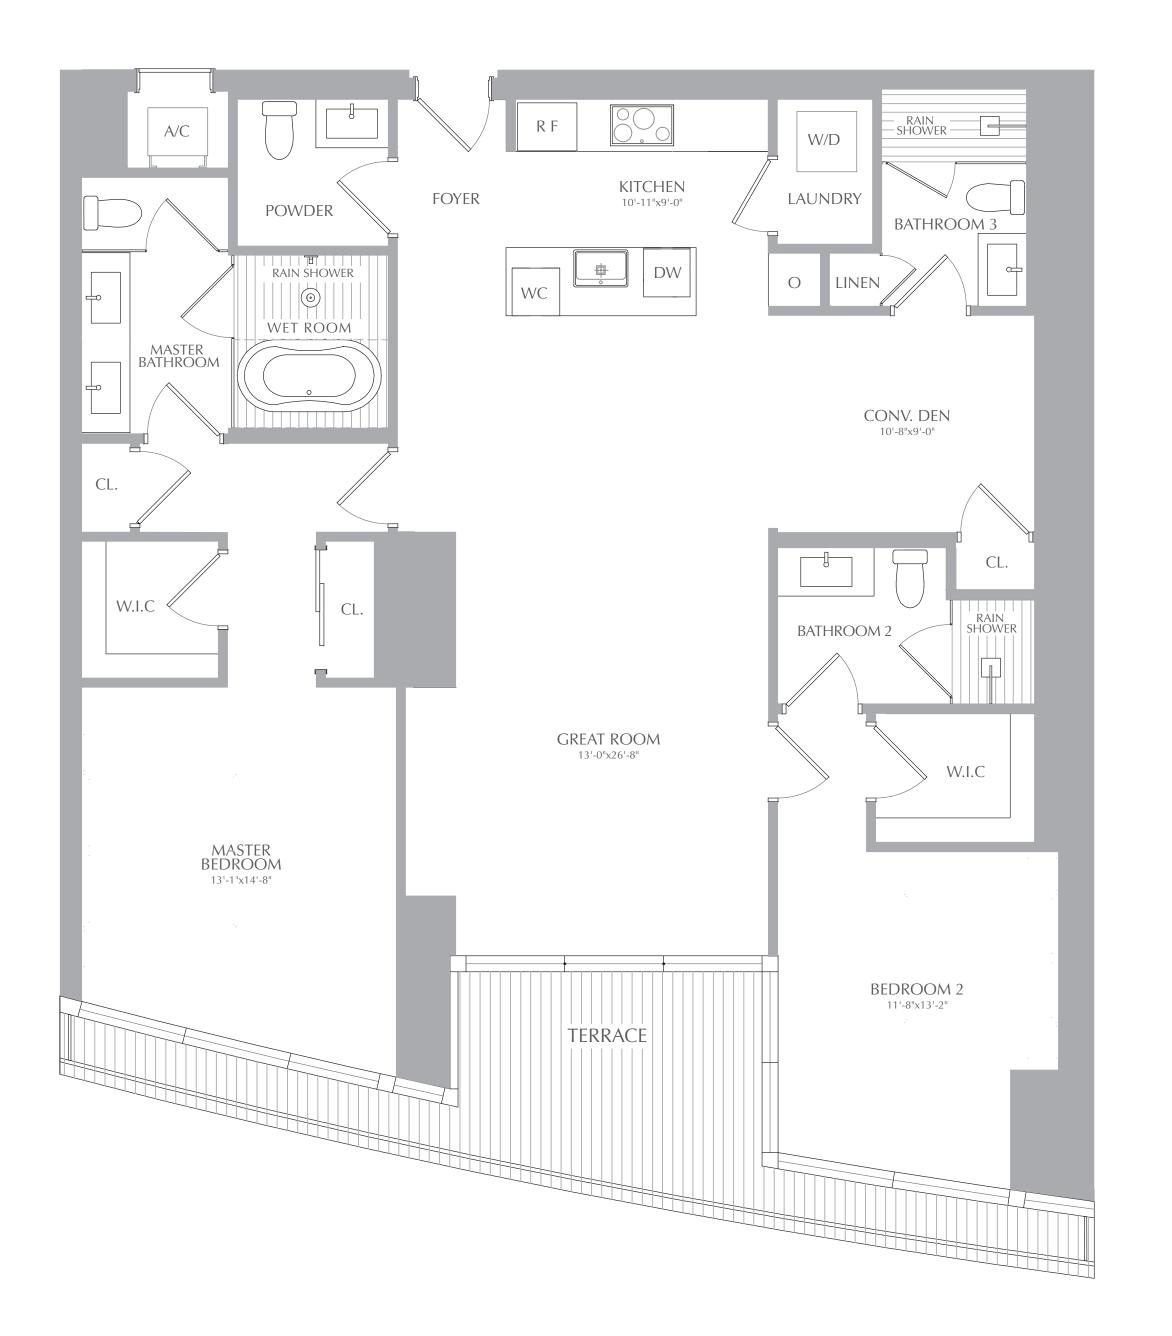

2 BEDROOMS 3.5 BATHROOMS CONV. DEN

INTERIOR: 1,699 SQ. FT. 158 SQ. M. EXTERIOR: 222 SQ. FT. 20 SQ. M. TOTAL: 1,921 SQ. FT. 178 SQ. M.