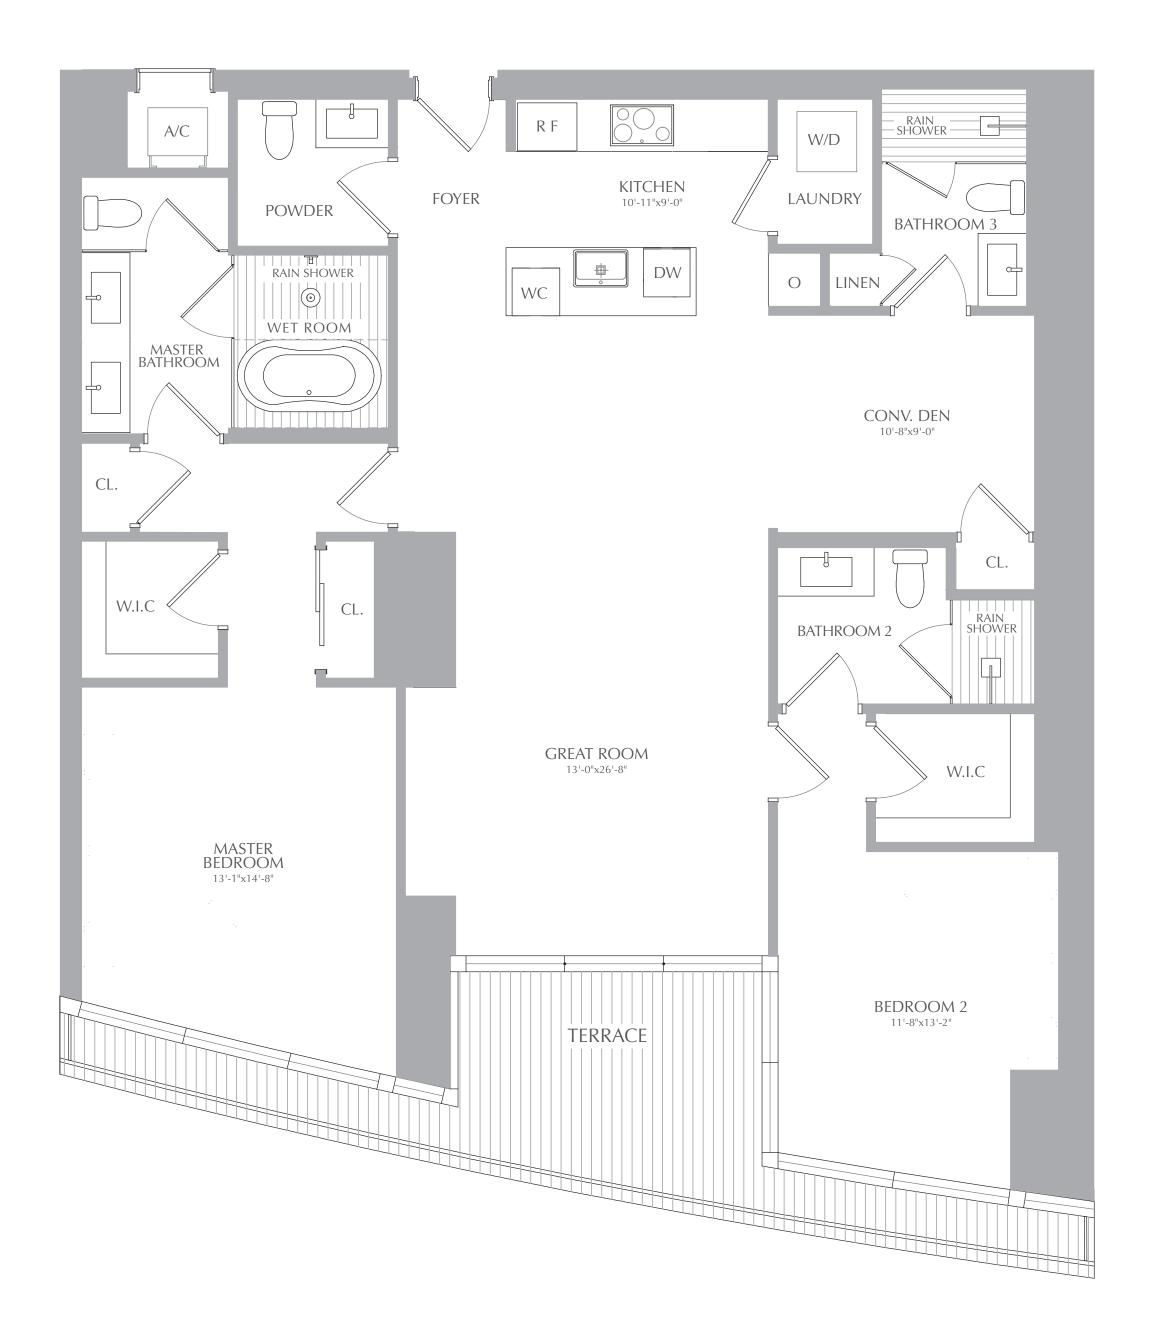

2 BEDROOMS 3.5 BATHROOMS CONV. DEN

INTERIOR: 1,699 SQ. FT. 158 SQ. M. EXTERIOR: 222 SQ. FT. 20 SQ. M. TOTAL: 1,921 SQ. FT. 178 SQ. M.

## RESIDENCES

300 BISCAYNE BOULEVARD WAY M I A M I

ORAL REPRESENTATIONS CANNOT BE RELIED UPON AS CORRECTLY STATING THE REPRESENTATIONS, MAKE REFERENCE TO THIS BROCHURE AND TO THE DOCUMENTS REQUIRED BY SECTION 718.503, FLORIDA STATUTES, TO BE FURNISHED BY A DEVELOPER. TO A BUYER OR LESSEE. THESE MATERIALS ARE NOT INTENDED TO BE AN OFFER TO SELL, OR SOLICITATION TO BUY A UNIT IN THE CONDOMINIUM. SUCH AN OFFERING CIRCULAR) FOR THE CONDOMINIUM AND NO STATEMENTS SHOULD BE RELIED UPON UNLESS MADE IN THE PROSPECTUS OR IN THEAPPLICABLE PURCHASE AGREEMENT. IN NO EVENT SHALL ANY SOLICITATION, OFFER OR SALE OF A UNIT IN THE CONDOMINIUM BE MADE IN, OR TO RESIDENTS OF, ANY STATE OR COUNTRY IN WHICH SUCH ACTIVITY WOULD BE UNLAWFUL. Stated square footages and dimensions are measured to the exterior walls and the centerine of interior demising walls and in fact vary from the square footage and dimensions that would be determined by using the description and definition of the" Unit" set forth in the declaration (which generally only includes the interior airspace between the interior airspace between the interior airspace between the entity of the unit, is enterior boundaries, is set forth on this and other roomone set forth on this. This method is generally used in sales materials and to the roomone were a perfect rectangle), without regard for any cutouts or variations. Accordingly, the area of the activation of the openion of the activation of the development plans are subject to change and will not necessarily accurately reflect the final plans and specifications for the development. All depictions of appliances, counters, soffits, floor coverings and other matters of detail, including, without limitation, items of finish and decoration, are conceptual only and are not necessarily included in each unit.