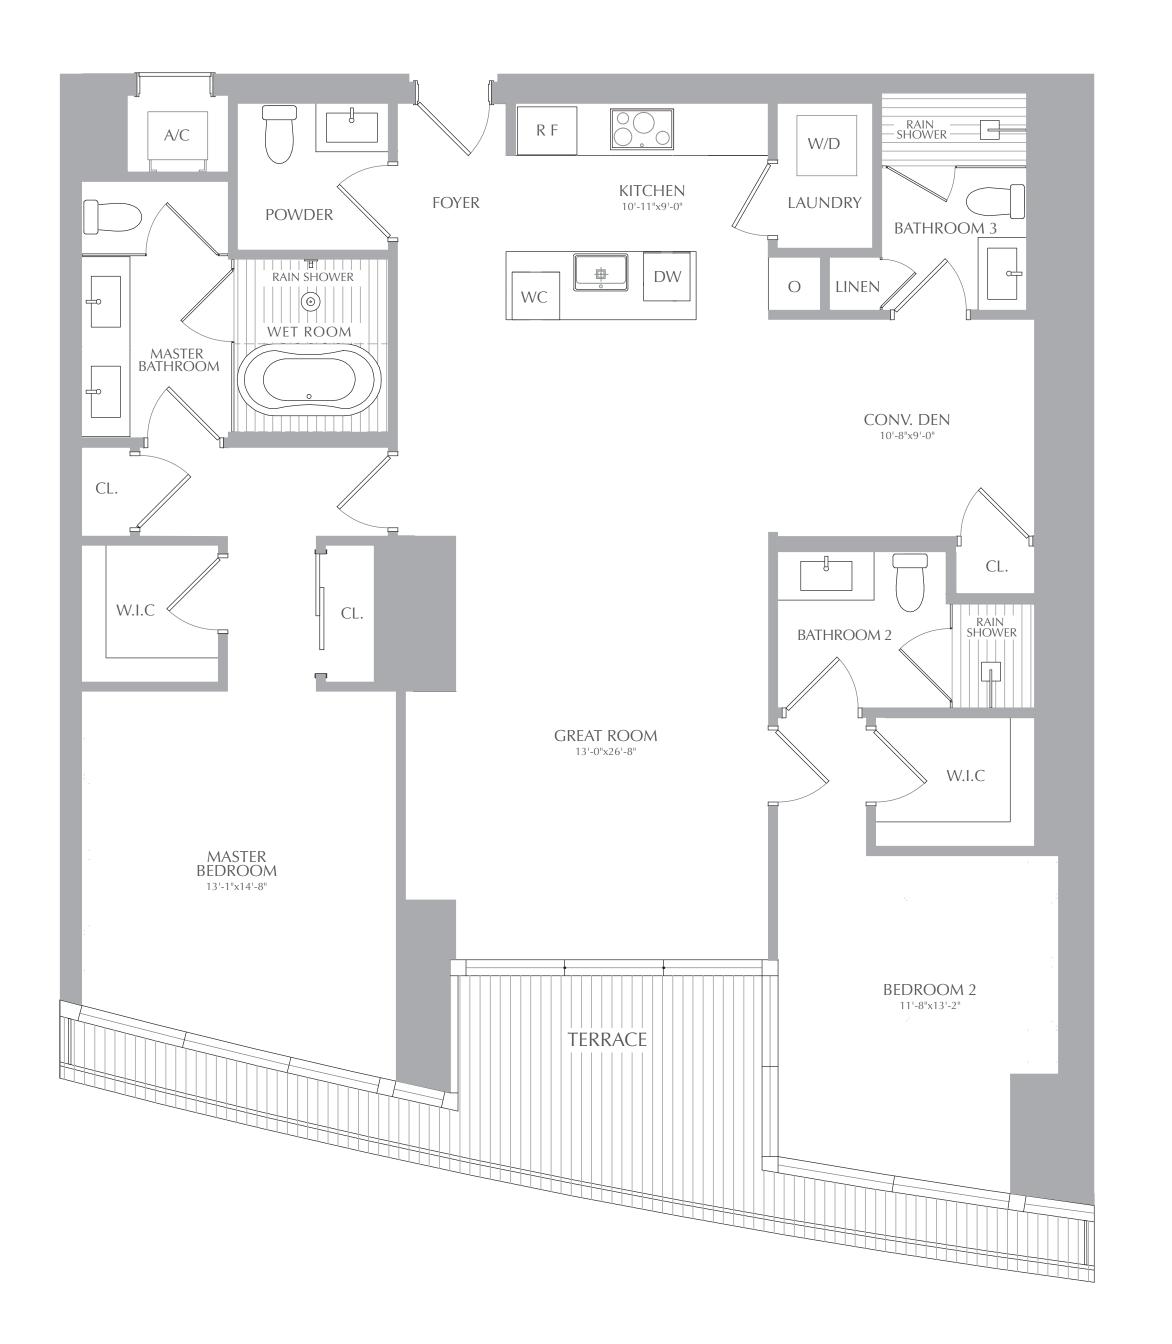

2 BEDROOMS 3.5 BATHROOMS CONV. DEN

INTERIOR: 1,699 SQ. FT. 158 SQ. M. EXTERIOR: 222 SQ. FT. 20 SQ. M. TOTAL: 1,921 SQ. FT. 178 SQ. M.