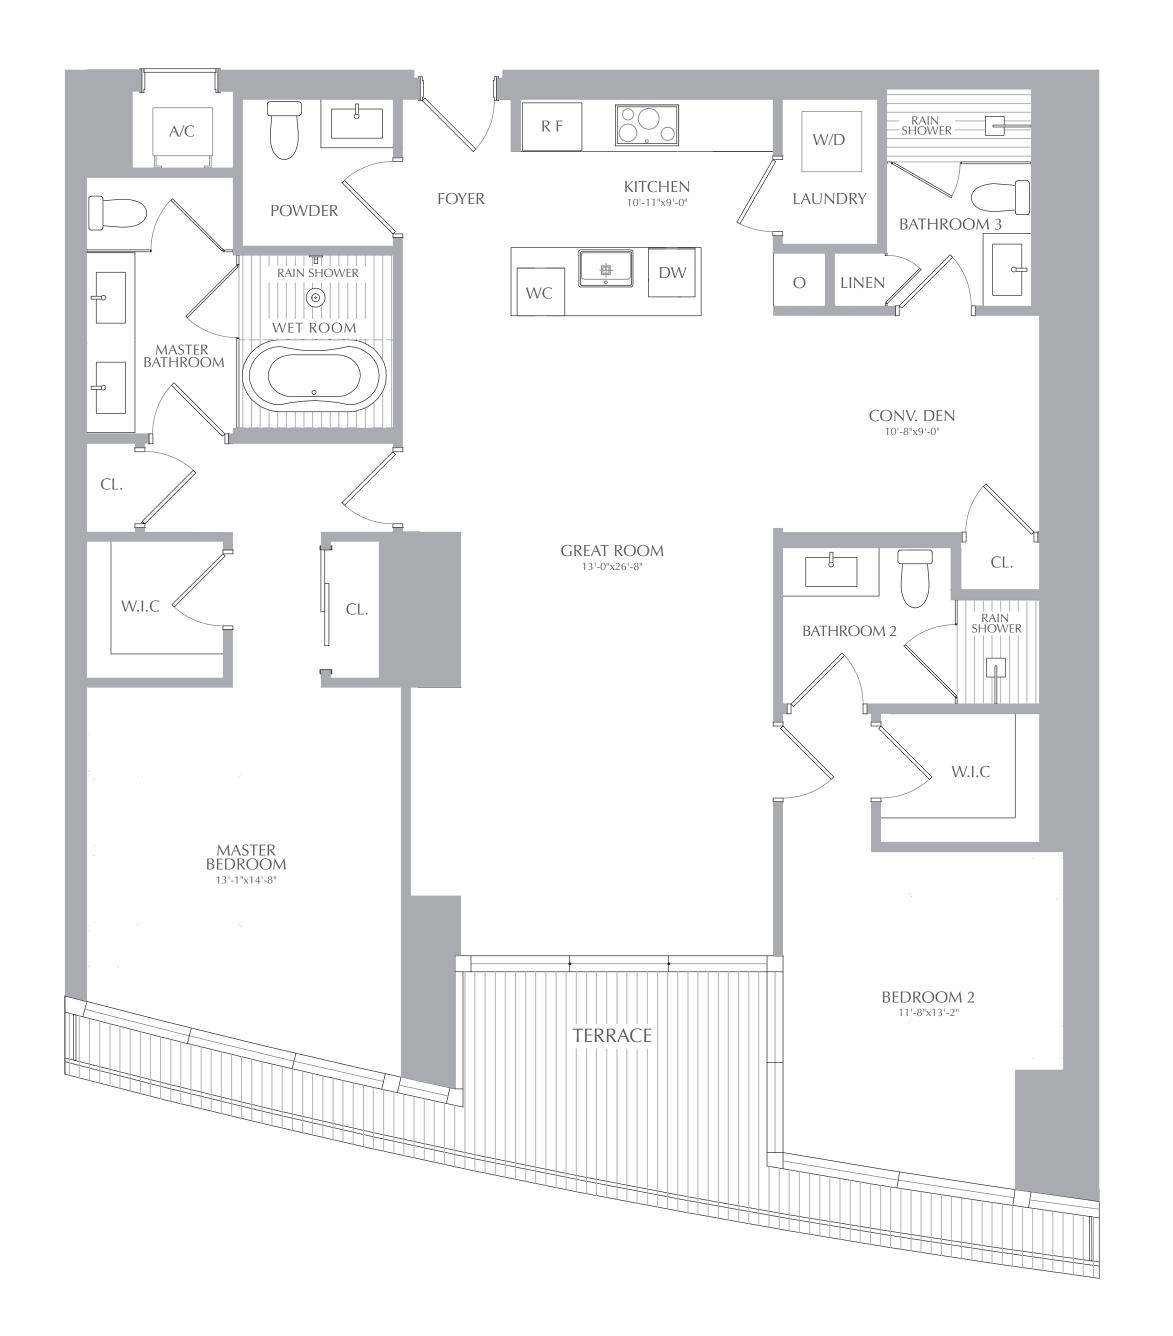

2 BEDROOMS 3.5 BATHROOMS CONV. DEN

INTERIOR: 1,699 SQ. FT. 158 SQ. M. EXTERIOR: 222 SQ. FT. 20 SQ. M. TOTAL: 1,921 SQ. FT. 178 SQ. M.