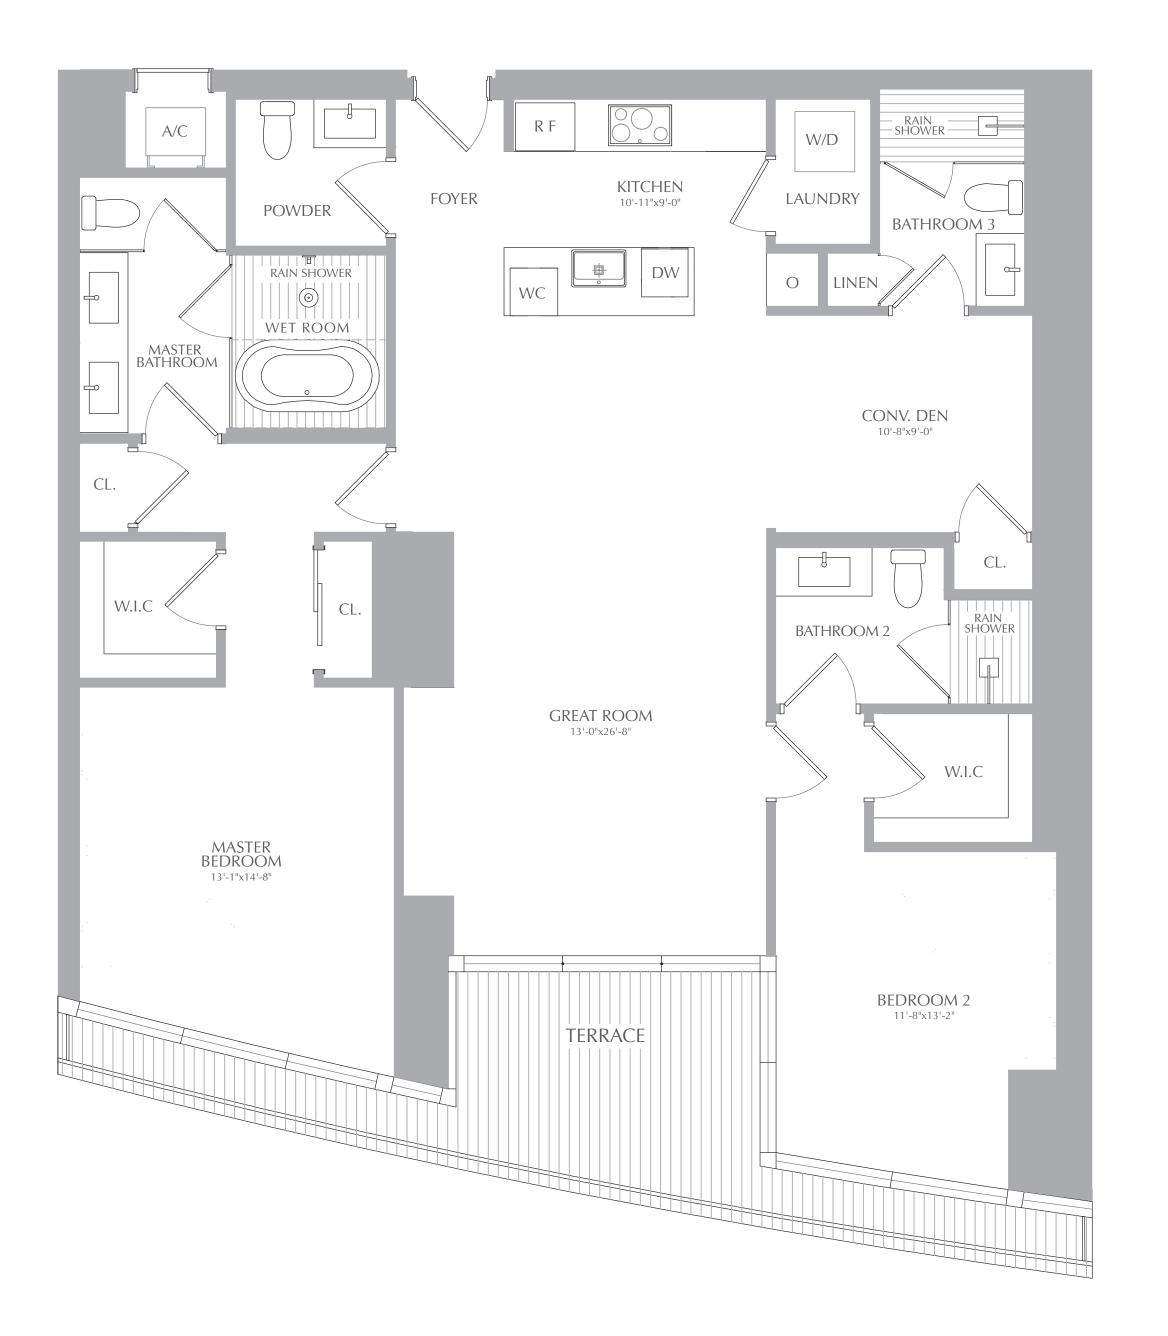

2 BEDROOMS 3.5 BATHROOMS CONV. DEN

INTERIOR: 1,699 SQ. FT. 158 SQ. M. EXTERIOR: 222 SQ. FT. 20 SQ. M. TOTAL: 1,921 SQ. FT. 178 SQ. M.