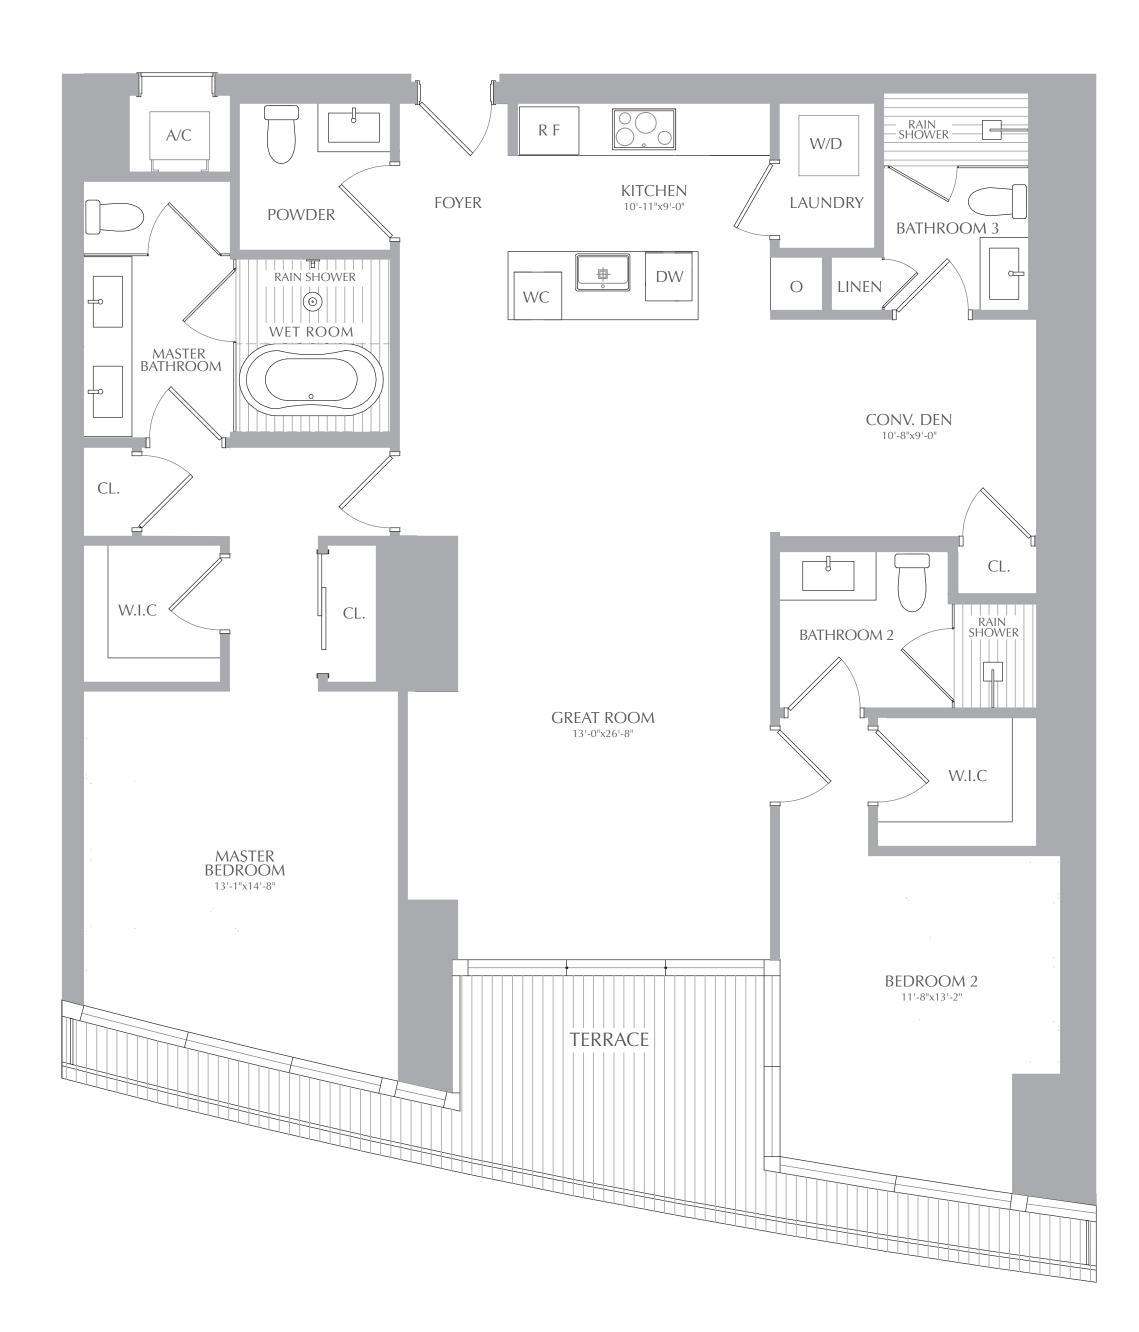

PANORAMIC RESIDENCES RESIDENCES 05 LEVEL 39

## 2 BEDROOMS 3.5 BATHROOMS CONV. DEN

| INTERIOR: | 1,699 SQ. FT. | 158 \$ |
|-----------|---------------|--------|
| EXTERIOR: | 222 SQ. FT.   | 20 5   |
| TOTAL:    | 1,921 SQ. FT. | 178 \$ |

01

>

ORAL REPRESENTATIONS CANNOT BE RELIED UPON AS CORRECTLY STATING THE REPRESENTATIONS, OF THE DEVELOPER. FOR CORRECT REPRESENTATIONS, MAKE REFERENCE TO THIS BROCHURE AND TO THE DOCUMENTS REQUIRED BY SECTION 718.503, FLORIDA STATUTES, TO BE FURNISHED BY A DEVELOPER TO A BUYER OR LESSEE. THESE MATERIALS ARE NOT INTENDED TO BE AN OFFER TO SELL, OR SOLICITATION TO BUY A UNIT IN THE CONDOMINIUM. SUCH AN OFFERING SHALL ONLY BE MADE PURSUANT TO THE PROSPECTUS (OFFERING CIRCULAR) FOR THE CONDOMINIUM AND NO STATEMENTS SHOULD BE RELIED UPON UNLESS MADE IN THE PROSPECTUS OR IN THE APPLICABLE PURCHASE AGREEMENT. IN NO EVENT SHALL ONLY BE MADE PURSUANT TO THE PROSPECTUS OR IN THE APPLICABLE PURCHASE AGREEMENT. IN NO EVENT SHALL ONLY BE MADE PURSUANT TO THE PROSPECTUS OR IN THE APPLICABLE PURCHASE AGREEMENT. IN NO EVENT SHALL ONLY BE MADE PURSUANT TO THE PROSPECTUS OR IN THE APPLICABLE PURCHASE AGREEMENT. IN NO EVENT SHALL ONLY BE MADE PURSUANT TO THE PROSPECTUS OR IN THE APPLICABLE PURCHASE AGREEMENT. IN NO EVENT SHALL ONLY BE MADE PURSUANT TO THE PROSPECTUS OR IN THE APPLICABLE PURCHASE AGREEMENT. IN NO EVENT SHALL ONLY BE MADE PURSUANT TO THE PROSPECTUS OR IN THE APPLICABLE PURCHASE AGREEMENT. IN NO EVENT SHALL ONLY BE MADE PURSUANT TO THE PROSPECTUS OR IN THE APPLICABLE PURCHASE AGREEMENT. IN NO EVENT SHALL ONLY BE MADE PURSUANT TO THE PROSPECTUS OR IN THE APPLICABLE PURCHASE AGREEMENT. IN NO EVENT SHALL ONLY BE MADE PURSUANT TO THE PROSPECTUS OR IN THE APPLICABLE PURCHASE AGREEMENT. IN NO EVENT SHALL ONLY BE MADE PURSUANT TO THE PROSPECTUS OR IN THE APPLICABLE PURCHASE AGREEMENT. IN NO EVENT SHALL ONLY BE MADE PURCHASE AGREEMENT. IN NO EVENT SHALL ONLY BE MADE PURCHASE AGREEMENT. IN NO EVENT SHALL ONLY BE MADE PURCHASE AGREEMENT. IN NO EVENT SHALL ONLY BE MADE PURCHASE AGREEMENT. IN NO EVENT SHALL ONLY BE MADE PURCHASE AGREEMENT. IN NO EVENT SHALL ONLY BE MADE PURCHASE AGREEMENT. IN NO EVENT SHALL ONLY BE MADE PURCHASE AGREEMENT. IN NO EVENT SHALL ONLY BE MADE PURCHASE AGREEMENT. IN NO EVENT SHALL ONLY BE MADE PURCHASE AG