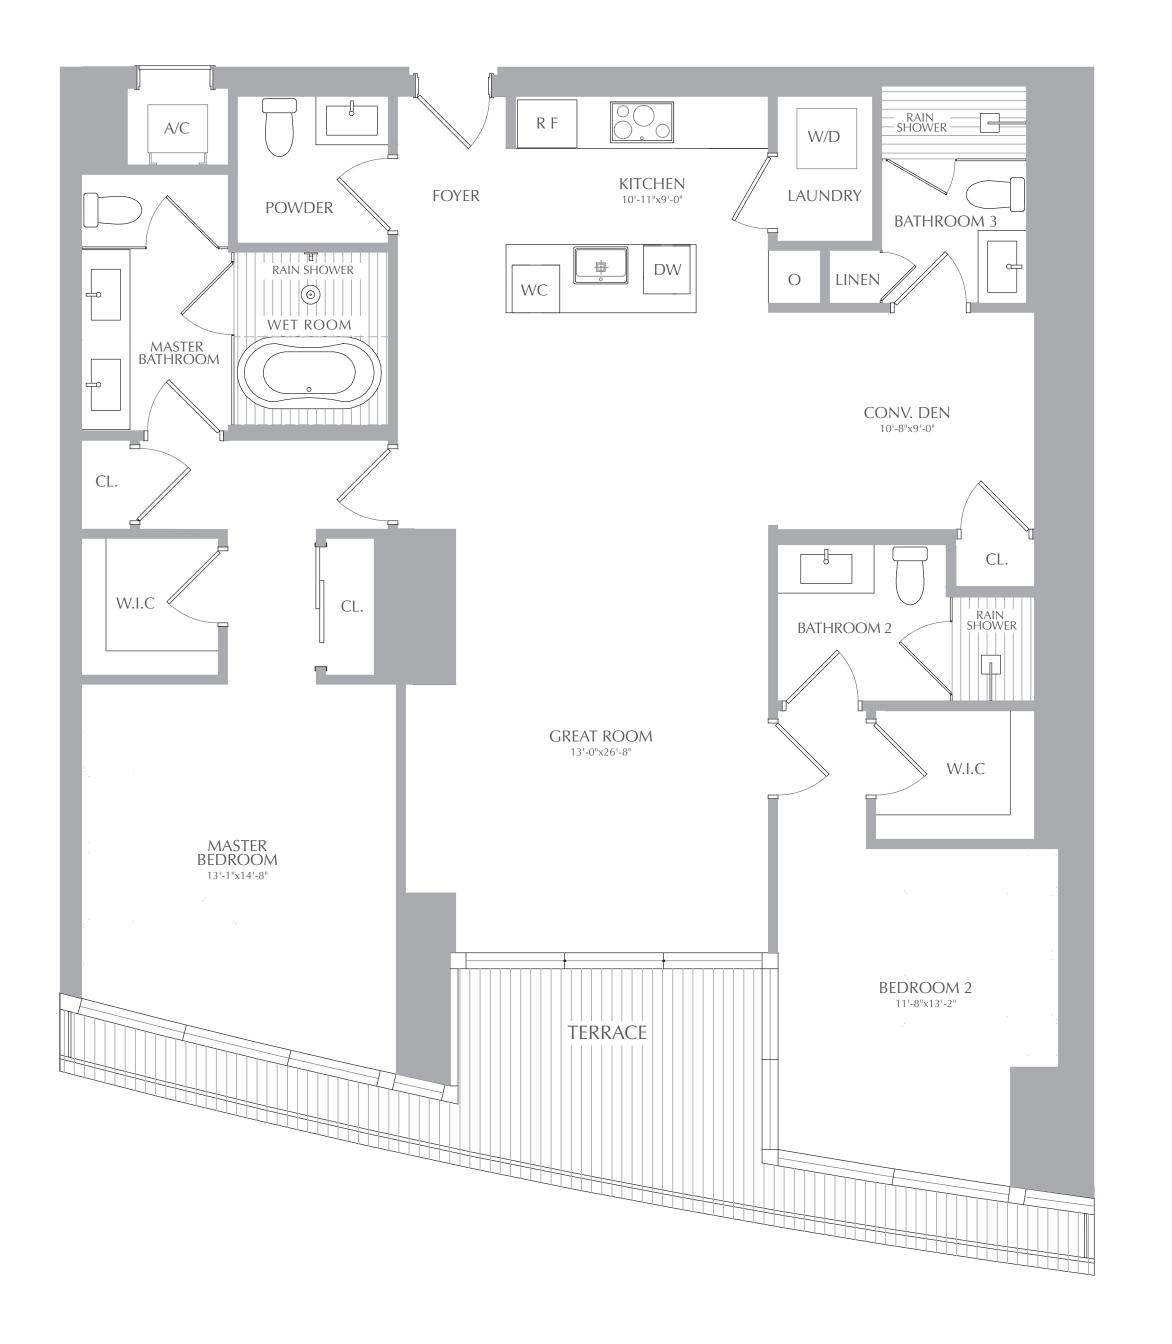

2 BEDROOMS 3.5 BATHROOMS CONV. DEN INTERIOR: 1,699 SQ. FT. 158 SQ. M. EXTERIOR: 222 SQ. FT. 20 SQ. M. TOTAL: 1,921 SQ. FT. 178 SQ. M.