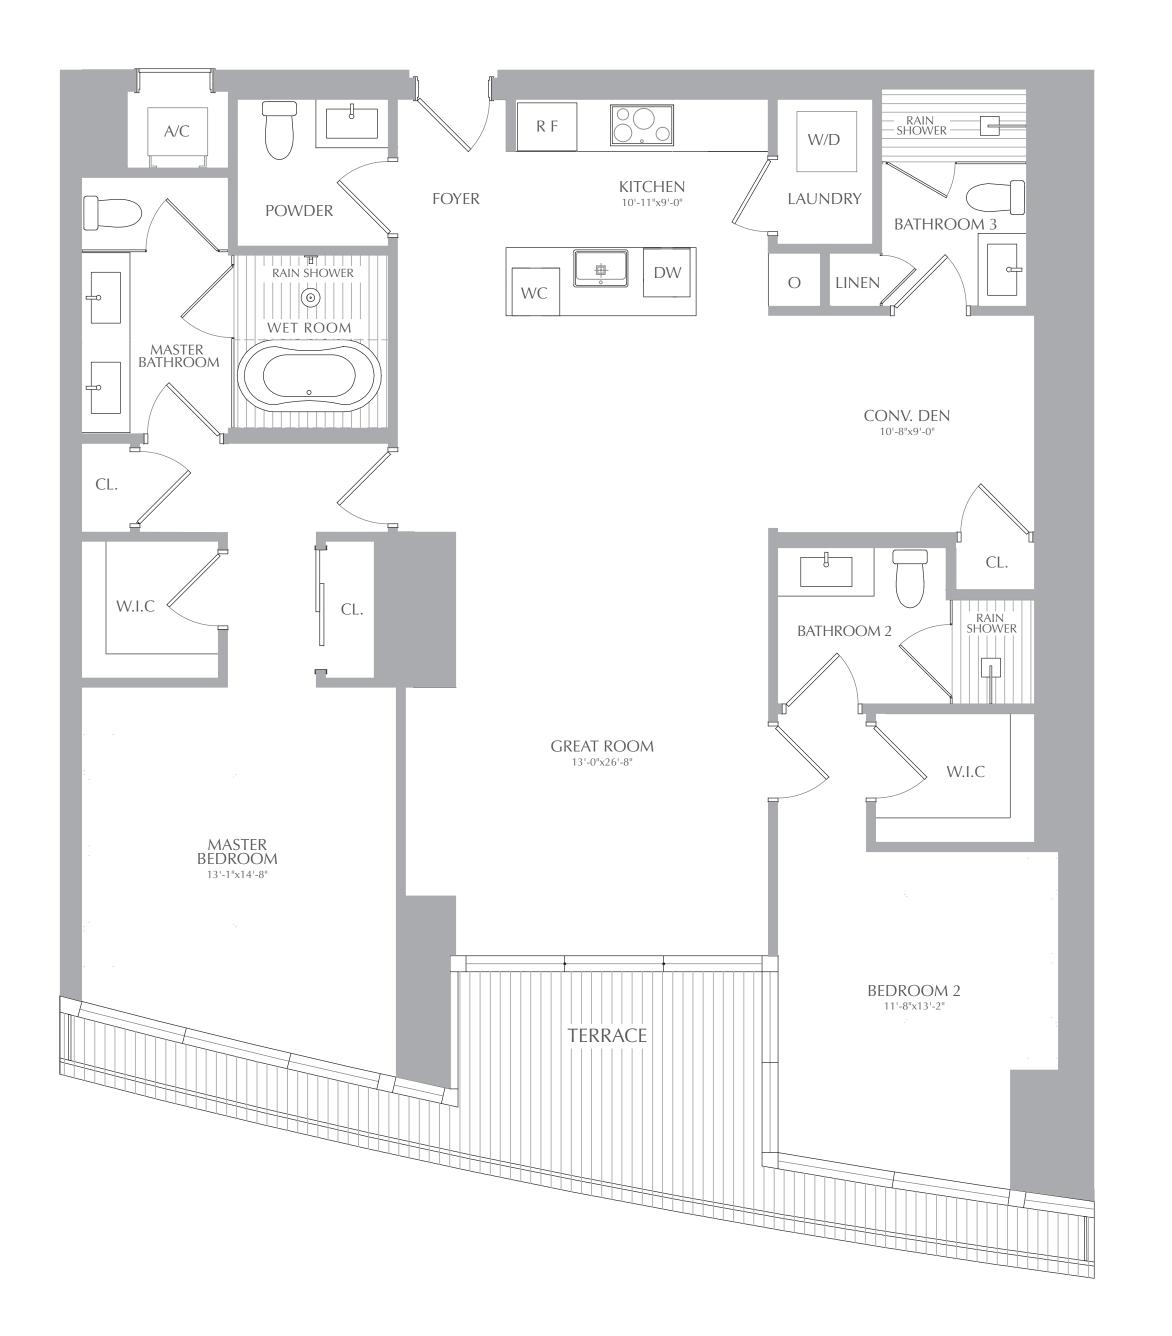

SKY RESIDENCES
RESIDENCES 05
LEVEL 48

2 BEDROOMS 3.5 BATHROOMS CONV. DEN

INTERIOR: 1,699 SQ. FT. 158 SQ. M. EXTERIOR: 222 SQ. FT. 20 SQ. M. TOTAL: 1,921 SQ. FT. 178 SQ. M.